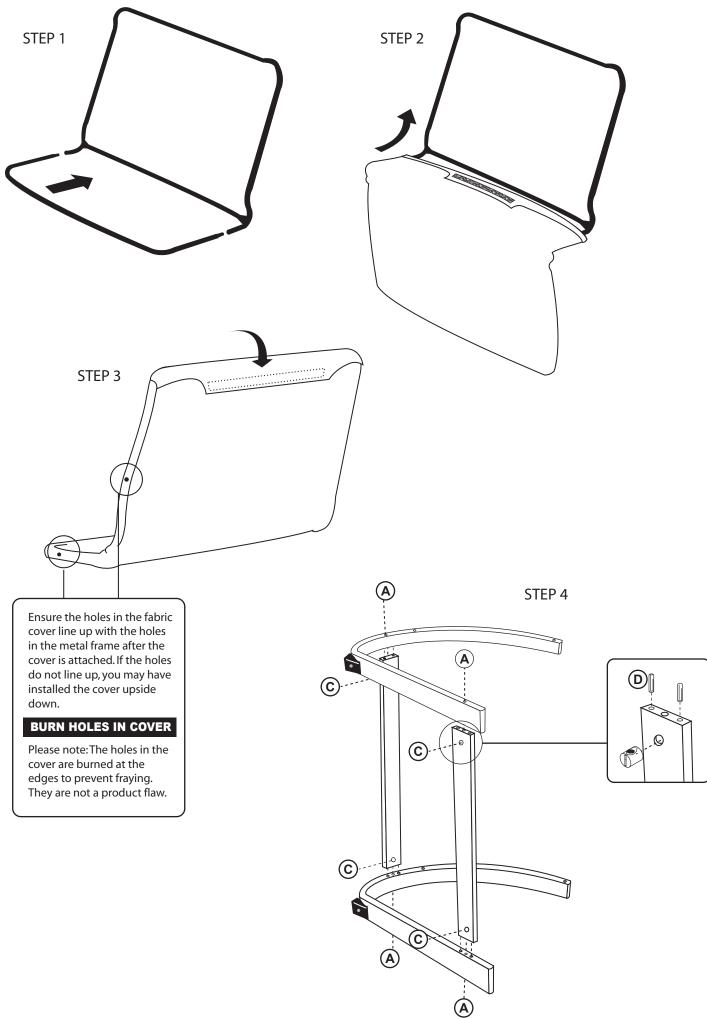

ce and could damage the protective coating.

#### **Customer Service**

For questions regarding this product, or to receive replacement or missing parts, contact Customer Service at (800) 524-3555. Please have the model number and part number(s) located in this Assembly Instruction sheet available for reference.

#### **Limited Warranty**

All Guidecraft products are warranted to the original purchaser at the time of purchase and for a period of one (1) year thereafter. In order to provide you with timely assistance, please thoroughly inspect your product for missing or defective parts immediately after opening the carton. To receive replacement or missing parts under this warranty, contact Customer Service. You will also need your sales receipt or other proof of purchase.

page 1 of 3





₿ STEP 5 ₿ B 0 B



STEP 6