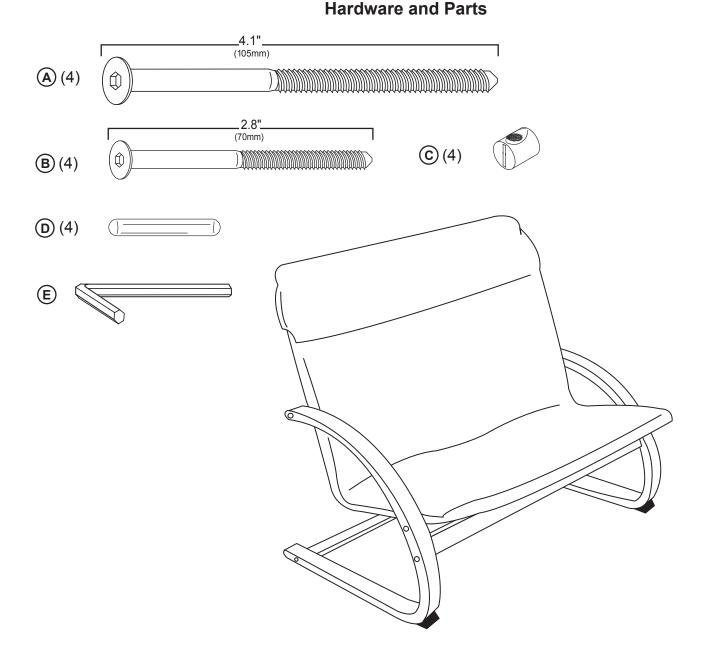

#### **Customer Service**

For questions regarding this product, or to receive replacement or missing parts, contact Customer Service at (800) 524-3555. Please have the model number and part number(s) located in this Assembly Instruction sheet available for reference.

#### **Limited Warranty**

All Guidecraft products are warranted to the original purchaser at the time of purchase and for a period of one (1) year thereafter. In order to provide you with timely assistance, please thoroughly inspect your product for missing or defective parts immediately after opening the carton. To receive replacement or missing parts under this warranty, contact Customer Service. You will also need your sales receipt or other proof of purchase.