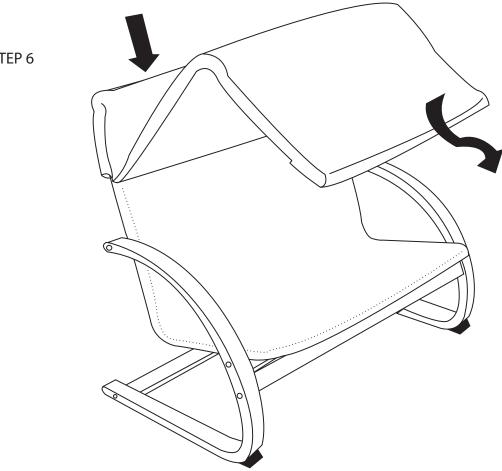

the protective coating.

#### **Customer Service**

For questions regarding this product, or to receive replacement or missing parts, contact Customer Service at (800) 524-3555. Please have the model number and part number(s) located in this Assembly Instruction sheet available for reference.

#### **Limited Warranty**

All Guidecraft products are warranted to the original purchaser at the time of purchase and for a period of one (1) year thereafter. In order to provide you with timely assistance, please thoroughly inspect your product for missing or defective parts immediately after opening the carton. To receive replacement or missing parts under this warranty, contact Customer Service. You will also need your sales receipt or other proof of purchase.

page 1 of 3





₿ STEP 5 ₿ B 0 B



STEP 6