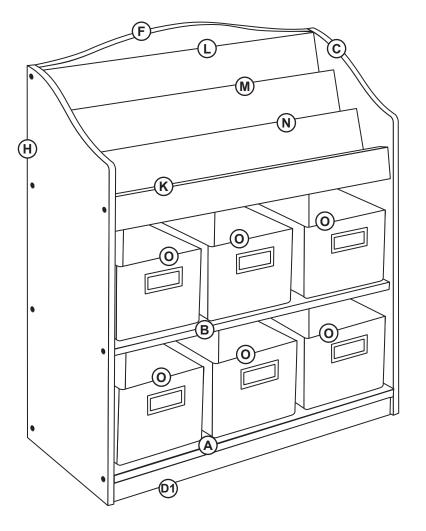

# G6455 Book and Bin Storage Assembly Instructions

For ages 3 and up. Adult assembly required.