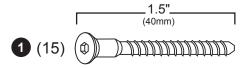

# **Hardware and Parts**

page 1 of 3

STEP 2

STEP 3

**HELPFUL TIP:** Do not fully tighten screws until assembly is complete.