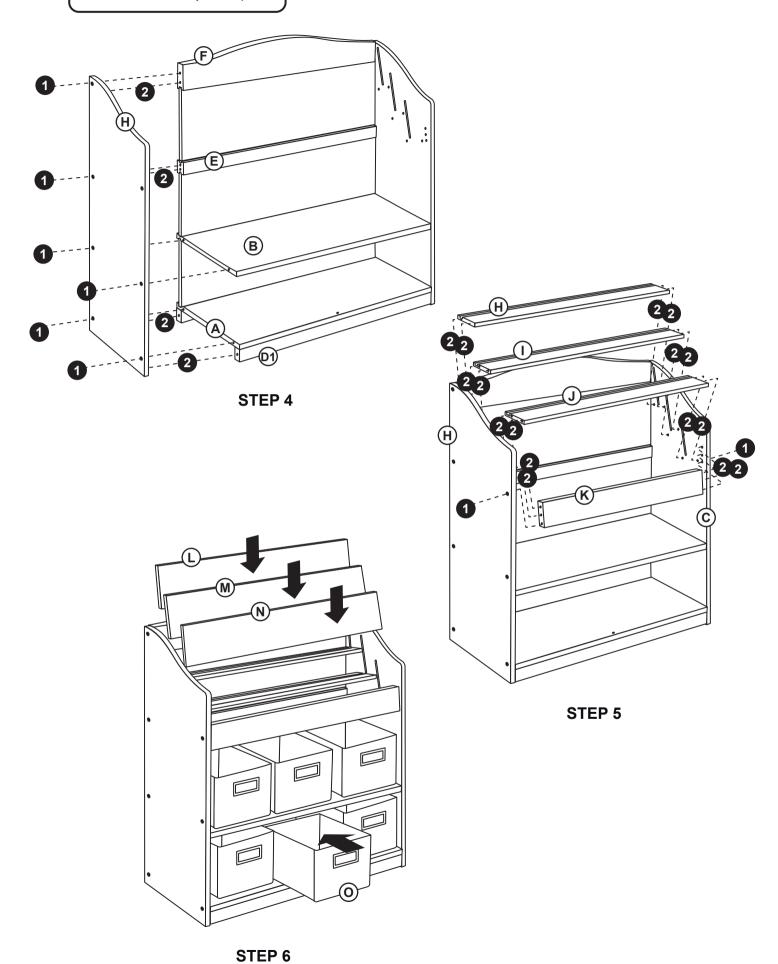

# **Hardware and Parts**

page 1 of 3

STEP 2

STEP 3

**HELPFUL TIP:** Do not fully tighten screws until assembly is complete.