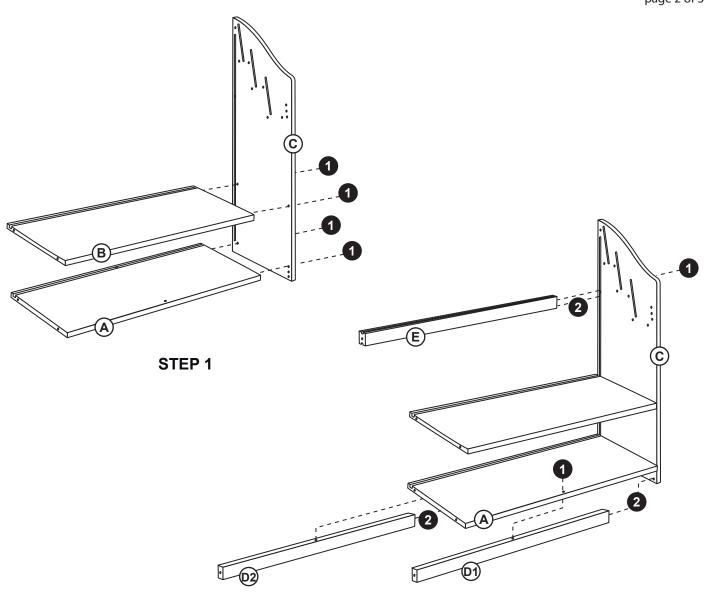

# **Hardware and Parts**

page 1 of 3

STEP 2

STEP 3

**HELPFUL TIP:** Do not fully tighten screws until assembly is complete.