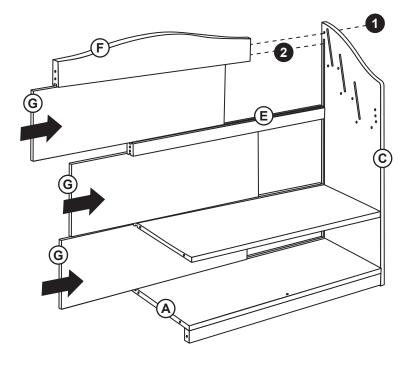

# **Hardware and Parts**

page 1 of 3

STEP 2

STEP 3

**HELPFUL TIP:** Do not fully tighten screws until assembly is complete.