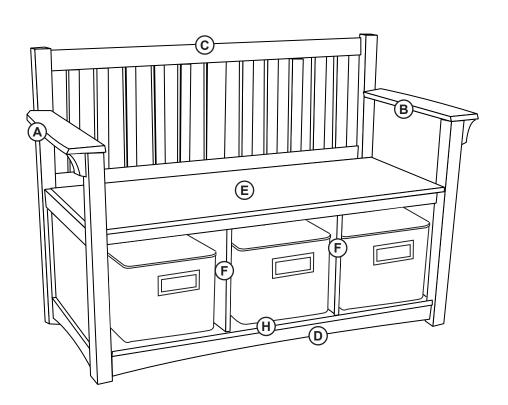

ive coating.

#### **Customer Service**

For questions regarding this product, or to receive replacement or missing parts, contact Customer Service at (800) 524-3555. Please have the model number and part number(s) located in this Assembly Instruction sheet available for reference.

#### **Limited Warranty**

All Guidecraft products are warranted to the original purchaser at the time of purchase and for a period of one (1) year thereafter. In order to provide you with timely assistance, please thoroughly inspect your product for missing or defective parts immediately after opening the carton. To receive replacement or missing parts under this warranty, contact Customer Service. You will also need your sales receipt or other proof of purchase.

page 1 of 3

## **Hardware and Parts**