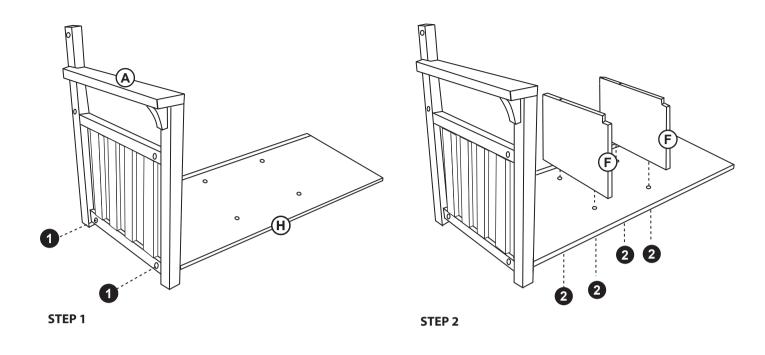

e coating.

#### **Customer Service**

For questions regarding this product, or to receive replacement or missing parts, contact Customer Service at (800) 524-3555. Please have the model number and part number(s) located in this Assembly Instruction sheet available for reference.

#### **Limited Warranty**

All Guidecraft products are warranted to the original purchaser at the time of purchase and for a period of one (1) year thereafter. In order to provide you with timely assistance, please thoroughly inspect your product for missing or defective parts immediately after opening the carton. To receive replacement or missing parts under this warranty, contact Customer Service. You will also need your sales receipt or other proof of purchase.

page 1 of 3

## **Hardware and Parts**