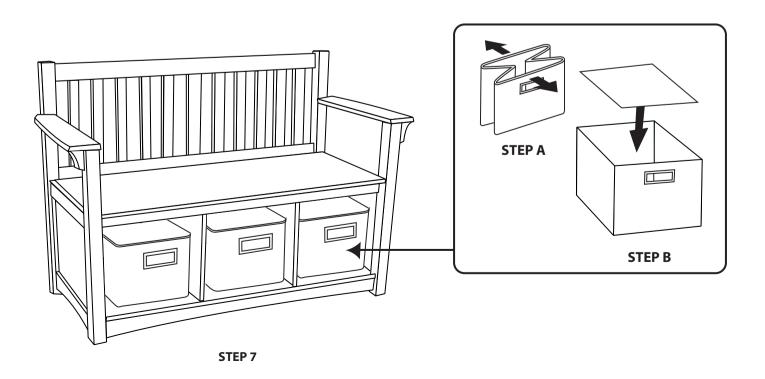

ing.

#### **Customer Service**

For questions regarding this product, or to receive replacement or missing parts, contact Customer Service at (800) 524-3555. Please have the model number and part number(s) located in this Assembly Instruction sheet available for reference.

#### **Limited Warranty**

All Guidecraft products are warranted to the original purchaser at the time of purchase and for a period of one (1) year thereafter. In order to provide you with timely assistance, please thoroughly inspect your product for missing or defective parts immediately after opening the carton. To receive replacement or missing parts under this warranty, contact Customer Service. You will also need your sales receipt or other proof of purchase.

page 1 of 3

## **Hardware and Parts**