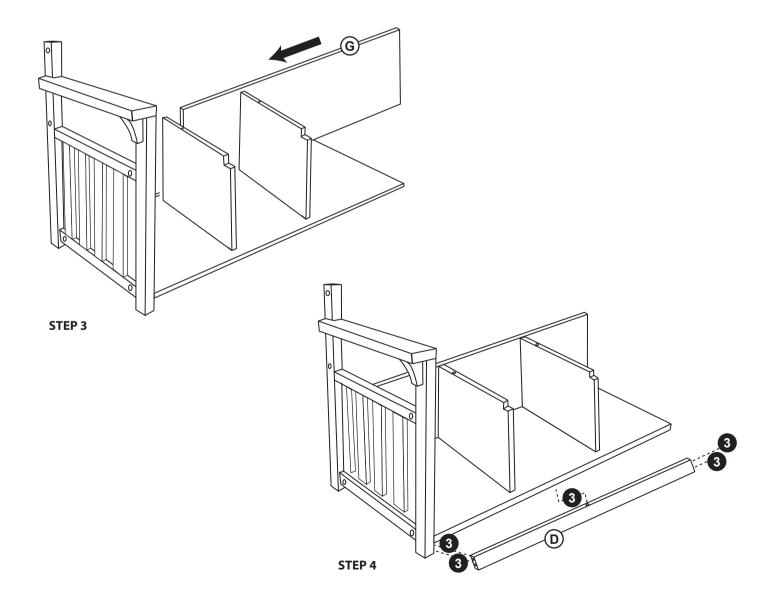

coating.

#### **Customer Service**

For questions regarding this product, or to receive replacement or missing parts, contact Customer Service at (800) 524-3555. Please have the model number and part number(s) located in this Assembly Instruction sheet available for reference.

#### **Limited Warranty**

All Guidecraft products are warranted to the original purchaser at the time of purchase and for a period of one (1) year thereafter. In order to provide you with timely assistance, please thoroughly inspect your product for missing or defective parts immediately after opening the carton. To receive replacement or missing parts under this warranty, contact Customer Service. You will also need your sales receipt or other proof of purchase.

page 1 of 3

## **Hardware and Parts**