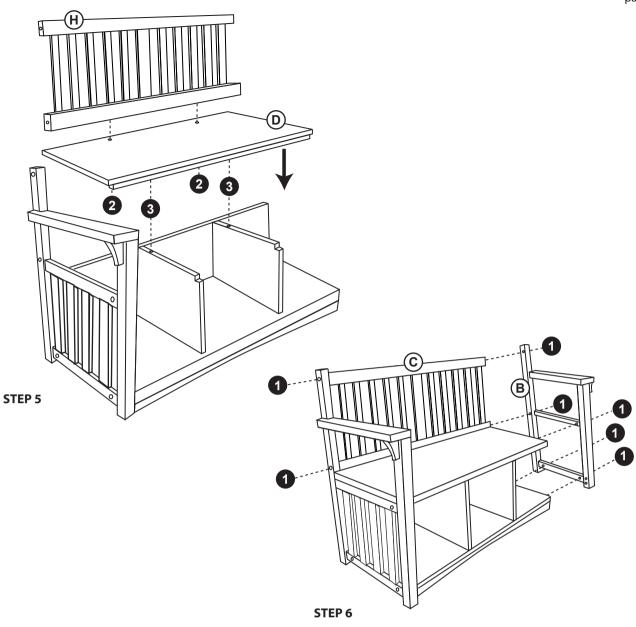

ating.

#### **Customer Service**

For questions regarding this product, or to receive replacement or missing parts, contact Customer Service at (800) 524-3555. Please have the model number and part number(s) located in this Assembly Instruction sheet available for reference.

#### **Limited Warranty**

All Guidecraft products are warranted to the original purchaser at the time of purchase and for a period of one (1) year thereafter. In order to provide you with timely assistance, please thoroughly inspect your product for missing or defective parts immediately after opening the carton. To receive replacement or missing parts under this warranty, contact Customer Service. You will also need your sales receipt or other proof of purchase.

page 1 of 3

## **Hardware and Parts**