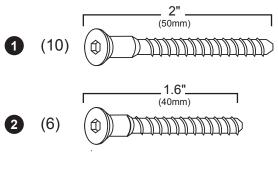

rotective coating.

#### **Customer Service**

For questions regarding this product, or to receive replacement or missing parts, contact Customer Service at (800) 524-3555. Please have the model number and part number(s) located in this Assembly Instruction sheet available for reference.

#### **Limited Warranty**

All Guidecraft products are warranted to the original purchaser at the time of purchase and for a period of one (1) year thereafter. In order to provide you with timely assistance, please thoroughly inspect your product for missing or defective parts immediately after opening the carton. To receive replacement or missing parts under this warranty, contact Customer Service. You will also need your sales receipt or other proof of purchase.

page 1 of 3

## **Hardware and Parts**