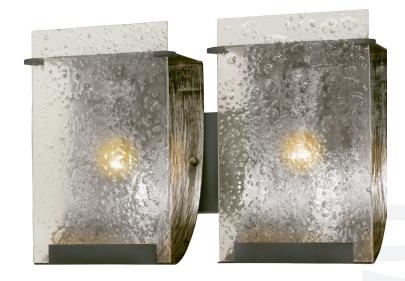

varaluz

160B02 **RAIN**  phone 702.792.6900 fax 866.258.0862 email info@varaluz.com web varaluz.com

**SELLING POINTS** : Hand-forged steel has 70% or greater recycled content. Low-VOC finish. Recycled hand-pressed rain glass. Spa feeling.

**CLASSIFICATION** : We loved sudden summer afternoon thunderstorms while growing up. There's nothing quite so relaxing as seeing and hearing the rain pelt against the window panes and on the tin roof (rusted!). To recreate the impression of beads of rain upon a window, we hand press the glass. The Rainy Night finish is made from streaking an eggplant-black glaze over silver. Hammered Ore is also now available as a standard finish for more rustic settings

160B02 Rainy Night Recycled Hand-Pressed Rain Glass 15 in./38.1 cm 10 in./25.4 cm 4.5 in./11.4 cm 7 lb./3.2 kg 6.25 in./15.9 cm 9.875 in./25.1 cm 12.5 in./31.8 cm 4.5 in./11.4 cm 0.625 in./1.6 cm 5.25 in./13.3 cm 2 x 100W Medium Base, Not Included