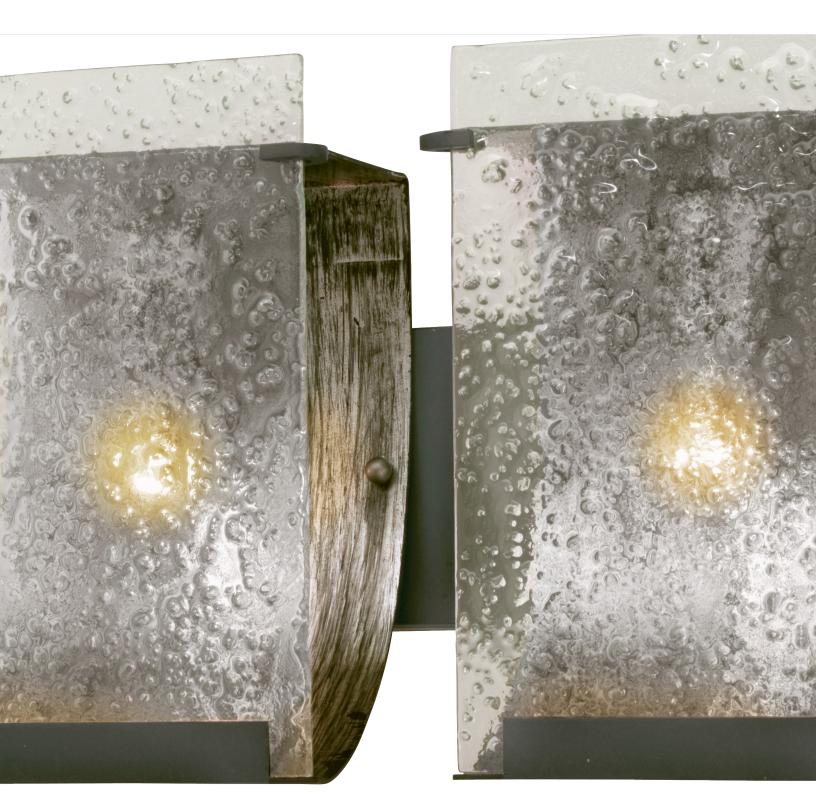

varaluz

160B02 **RAIN**  phone 702.792.6900 fax 866.258.0862 email info@varaluz.com web varaluz.com

**SELLING POINTS** : Hand-forged steel has 70% or greater recycled content. Low-VOC finish. Recycled hand-pressed rain glass. Spa feeling.

**CLASSIFICATION** : We loved sudden summer afternoon thunderstorms while growing up. There's nothing quite so relaxing as seeing and hearing the rain pelt against the window panes and on the tin roof (rusted!). To recreate the impression of beads of rain upon a window, we hand press the glass. The Rainy Night finish is made from streaking an eggplant-black glaze over silver. Hammered Ore is also now available as a standard finish for more rustic settings

160B02 Rainy Night Recycled Hand-Pressed Rain Glass 15 in./38.1 cm 10 in./25.4 cm 4.5 in./11.4 cm 7 lb./3.2 kg 6.25 in./15.9 cm 9.875 in./25.1 cm 12.5 in./31.8 cm 4.5 in./11.4 cm 0.625 in./1.6 cm 5.25 in./13.3 cm 2 x 100W Medium Base, Not Included