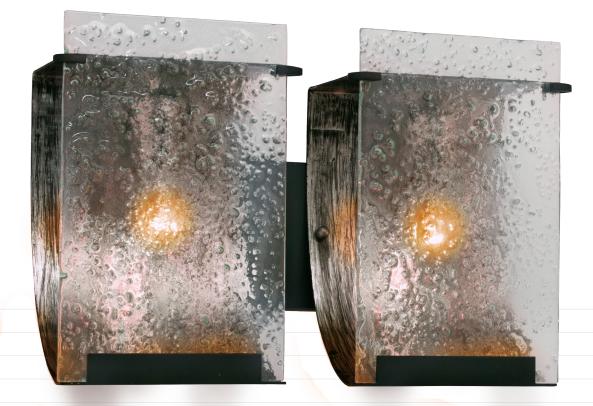

varaluz

160B02 **RAIN**  phone 702.792.6900 fax 866.258.0862 email info@varaluz.com web varaluz.com

**SELLING POINTS** : Hand-forged steel has 70% or greater recycled content. Low-VOC finish. Recycled hand-pressed rain glass. Spa feeling.

**CLASSIFICATION** : We loved sudden summer afternoon thunderstorms while growing up. There's nothing quite so relaxing as seeing and hearing the rain pelt against the window panes and on the tin roof (rusted!). To recreate the impression of beads of rain upon a window, we hand press the glass. The Rainy Night finish is made from streaking an eggplant-black glaze over silver. Hammered Ore is also now available as a standard finish for more rustic settings

160B02 Rainy Night Recycled Hand-Pressed Rain Glass 15 in./38.1 cm 10 in./25.4 cm 4.5 in./11.4 cm 7 lb./3.2 kg 6.25 in./15.9 cm 9.875 in./25.1 cm 12.5 in./31.8 cm 4.5 in./11.4 cm 0.625 in./1.6 cm 5.25 in./13.3 cm 2 x 100W Medium Base, Not Included