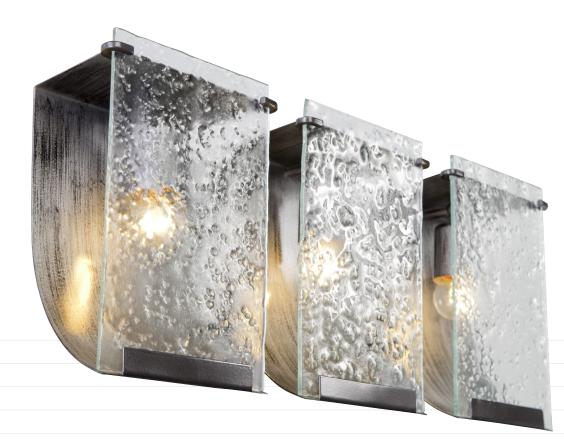

varaluz<sup>®</sup>

160B03 **RAIN**  phone 702.792.6900 fax 866.258.0862 email info@varaluz.com web varaluz.com

**SELLING POINTS** : Hand-forged steel has 70% or greater recycled content. Low-VOC finish. Recycled hand-pressed rain glass. Spa feeling.

**CLASSIFICATION** : We loved sudden summer afternoon thunderstorms while growing up. There's nothing quite so relaxing as seeing and hearing the rain pelt against the window panes and on the tin roof (rusted!). To recreate the impression of beads of rain upon a window, we hand press the glass. The Rainy Night finish is made from streaking an eggplant-black glaze over silver. Hammered Ore is also now available as a standard finish for more rustic settings

160B03 Rainy Night Recycled Hand-Pressed Rain Glass 22.75 in./57.8 cm 10 in./25.4 cm 4.5 in./11.4 cm 12 lb./5.5 kg 6.25 in./15.9 cm 9.875 in./25.1 cm 21 in./53.3 cm 4.5 in./11.4 cm 0.625 in./1.6 cm 5.25 in./13.3 cm 3 x 100W Medium Base, Not Included