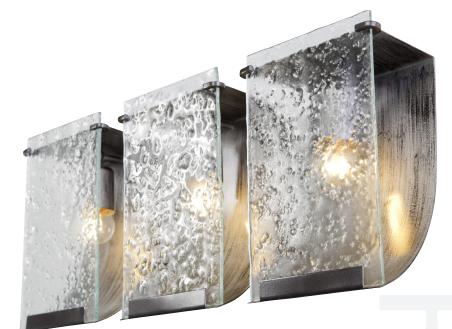

varaluz<sup>®</sup>

160B03 **RAIN**  phone 702.792.6900 fax 866.258.0862 email info@varaluz.com web varaluz.com

**SELLING POINTS** : Hand-forged steel has 70% or greater recycled content. Low-VOC finish. Recycled hand-pressed rain glass. Spa feeling.

**CLASSIFICATION** : We loved sudden summer afternoon thunderstorms while growing up. There's nothing quite so relaxing as seeing and hearing the rain pelt against the window panes and on the tin roof (rusted!). To recreate the impression of beads of rain upon a window, we hand press the glass. The Rainy Night finish is made from streaking an eggplant-black glaze over silver. Hammered Ore is also now available as a standard finish for more rustic settings

160B03 Rainy Night Recycled Hand-Pressed Rain Glass 22.75 in./57.8 cm 10 in./25.4 cm 4.5 in./11.4 cm 12 lb./5.5 kg 6.25 in./15.9 cm 9.875 in./25.1 cm 21 in./53.3 cm 4.5 in./11.4 cm 0.625 in./1.6 cm 5.25 in./13.3 cm 3 x 100W Medium Base, Not Included