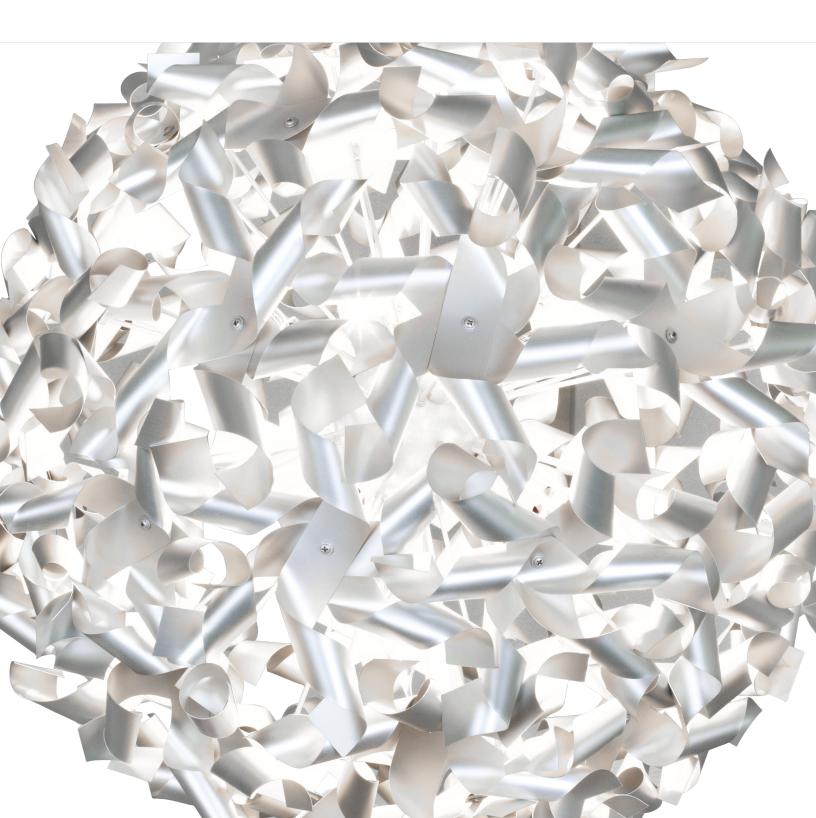

## 124P03 PINWHEEL

SELLING POINTS: Recycled aluminum. Assembly required.

CLASSIFICATION: Inspired by recollections of childhood whimsical toys, our Pinwheel collection uses recycled aluminum that has been cut and twisted into mini pinwheels and attached to a simple sphere. The effect is elegant, aerodynamic, arresting...and breezy! We recommend periodic dusting with compressed air for cleaning. Also, changing moods is as easy as changing the bulbs - try amber or other colored bulbs for festive occasions.