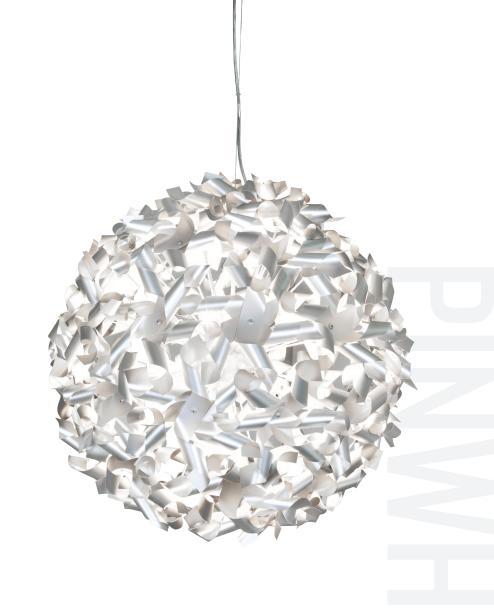

## 124P03 PINWHEEL

SELLING POINTS: Recycled aluminum. Assembly required.

CLASSIFICATION: Inspired by recollections of childhood whimsical toys, our Pinwheel collection uses recycled aluminum that has been cut and twisted into mini pinwheels and attached to a simple sphere. The effect is elegant, aerodynamic, arresting...and breezy! We recommend periodic dusting with compressed air for cleaning. Also, changing moods is as easy as changing the bulbs - try amber or other colored bulbs for festive occasions.

## PENDANT 3 LIGHT

**Product ID** 124P03

Product Width 16 in./40.6 cm
Product Height 16 in./40.6 cm
Product Weight 4.5 lb./2 kg
anopy Diameter 5.75 in./14.6 cm

**Canopy Diameter** 5.75 in./14.6 cm **Canopy Thickness** 2.25 in./5.7 cm

**Lamping** 3 x 40W Candelabra,

Not Included

Chain/Cable Length 10 ft (2.5 m) cable