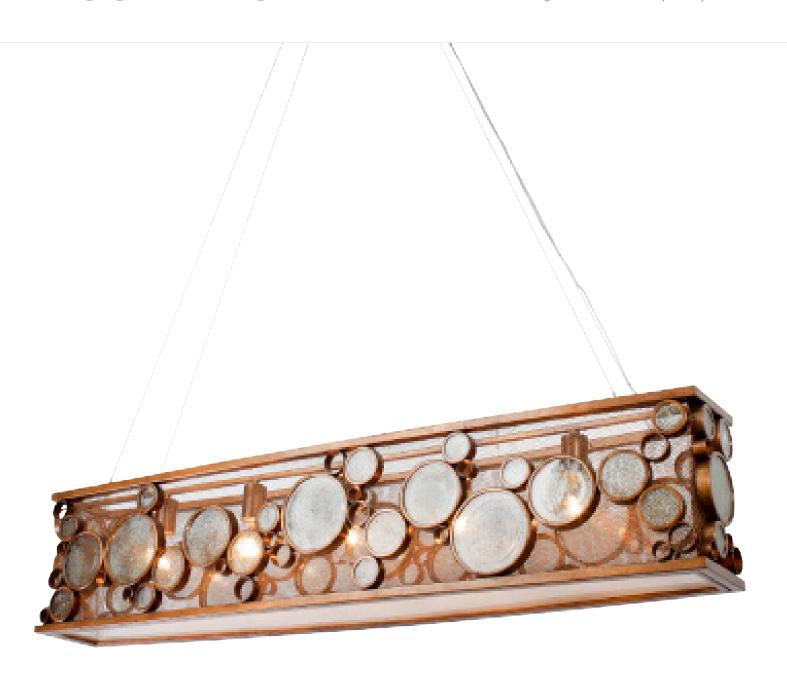

## 165N05H0 FASCINATION

**SELLING POINTS**: Hand-forged steel has 70% or greater recycled content. Low-VOC finish. Recycled glass.

CLASSIFICATION: Breathtaking...that's what came to mind when we saw the ruins of an old Nevada mine at sunset. The walls had been constructed of wine bottles and mud. All those old bottles arranged so perfectly and capturing the sunlight, what better inspiration for a lighting family? We mimicked the bottle ends with recycled steel circles of varying sizes filled with recycled glass discs. Rarely before has a design based in "old" seemed so powerfully new.

## LINEAR PENDANT 5 LIGHT

Product ID 165N05HO

Finish Hammered Ore

Glass/Shade Description Recycled Clear Bottle Glass

Product Width 48 in./121.9 cm
Product Height 10 in./25.4 cm
Product Depth 8 in./20.3 cm
Product Weight 36 lb./16.4 kg
Canopy Width 9 in./22.9 cm
Canopy Depth 5 in./12.7 cm
Canopy Thickness 0.75 in./1.9 cm