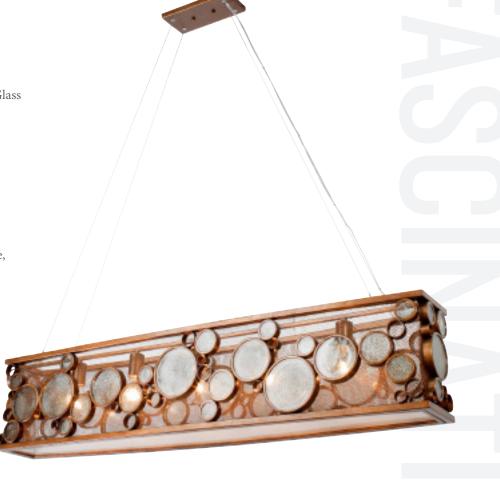

## 165N05H0 FASCINATION

**SELLING POINTS**: Hand-forged steel has 70% or greater recycled content. Low-VOC finish. Recycled glass.

CLASSIFICATION: Breathtaking...that's what came to mind when we saw the ruins of an old Nevada mine at sunset. The walls had been constructed of wine bottles and mud. All those old bottles arranged so perfectly and capturing the sunlight, what better inspiration for a lighting family? We mimicked the bottle ends with recycled steel circles of varying sizes filled with recycled glass discs. Rarely before has a design based in "old" seemed so powerfully new.

## LINEAR PENDANT 5 LIGHT

Product ID 165N05HO

Finish Hammered Ore

Glass/Shade Description Recycled Clear Bottle Glass

Product Width 48 in./121.9 cm
Product Height 10 in./25.4 cm
Product Depth 8 in./20.3 cm
Product Weight 36 lb./16.4 kg
Canopy Width 9 in./22.9 cm
Canopy Depth 5 in./12.7 cm
Canopy Thickness 0.75 in./1.9 cm