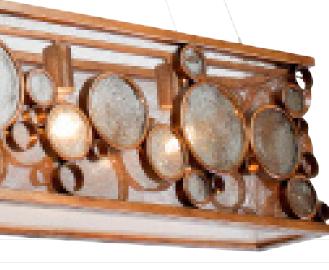

## 165N05H0 FASCINATION

**SELLING POINTS**: Hand-forged steel has 70% or greater recycled content. Low-VOC finish. Recycled glass.

CLASSIFICATION: Breathtaking...that's what came to mind when we saw the ruins of an old Nevada mine at sunset. The walls had been constructed of wine bottles and mud. All those old bottles arranged so perfectly and capturing the sunlight, what better inspiration for a lighting family? We mimicked the bottle ends with recycled steel circles of varying sizes filled with recycled glass discs. Rarely before has a design based in "old" seemed so powerfully new.

## LINEAR PENDANT 5 LIGHT

Product ID 165N05HO

Finish Hammered Ore

Glass/Shade Description Recycled Clear Bottle Glass

Product Width 48 in./121.9 cm
Product Height 10 in./25.4 cm
Product Depth 8 in./20.3 cm
Product Weight 36 lb./16.4 kg
Canopy Width 9 in./22.9 cm
Canopy Depth 5 in./12.7 cm
Canopy Thickness 0.75 in./1.9 cm