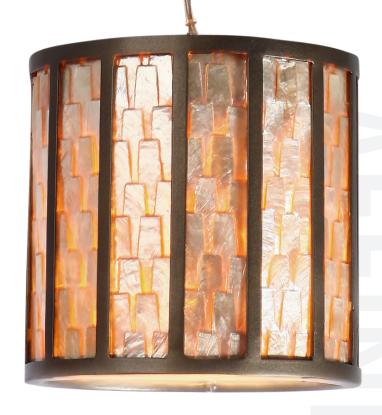

## **SELLING POINTS**: Hand-forged recycled steel. Champagne toned sustainable capiz shell panels. Hand-painted new bronze finish mixes silver and bronze.

## 175M01 AFFINITY

**CLASSIFICATION**: Close your eyes and picture your favorite city at sunset...think dark buildings silhouetted against the ethereal glow of the fading sun...and you will see the inspiration for Affinity. Each sustainable Capiz shell panel has a champagne finish and natural color variations set off by the silvery-bronze recycled steel frame. When lit, the Capiz towers evoke a skyline set in a smoldering sky. Contemporary comfort with a conscience...yup, we can get onboard with that.

## MINI PENDANT I LIGHT

Product ID 175M01

Finish New Bronze

Glass/Shade Description Sustainable Towers

of Natural Capiz

Product Width8.25 in./21 cmProduct Height8 in./20.3 cmProduct Weight4 lb./1.8 kg

**Canopy Diameter** 5 in./12.7 cm **Canopy Thickness** 0.5 in./1.3 cm