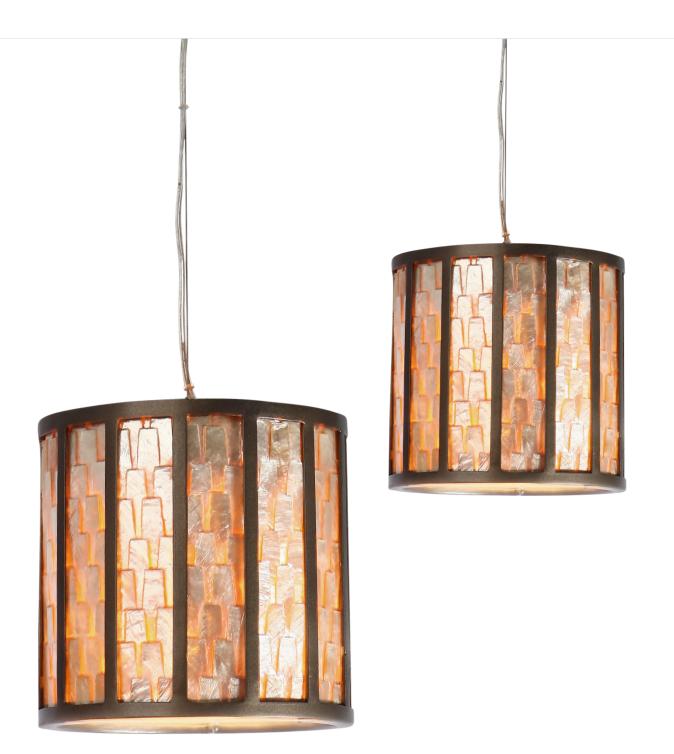

## **SELLING POINTS**: Hand-forged recycled steel. Champagne toned sustainable capiz shell panels. Hand-painted new bronze finish mixes silver and bronze.

## 175M01 AFFINITY

**CLASSIFICATION**: Close your eyes and picture your favorite city at sunset...think dark buildings silhouetted against the ethereal glow of the fading sun...and you will see the inspiration for Affinity. Each sustainable Capiz shell panel has a champagne finish and natural color variations set off by the silvery-bronze recycled steel frame. When lit, the Capiz towers evoke a skyline set in a smoldering sky. Contemporary comfort with a conscience...yup, we can get onboard with that.

## MINI PENDANT I LIGHT

Product ID 175M01

Finish New Bronze

Glass/Shade Description Sustainable Towers

of Natural Capiz

Product Width8.25 in./21 cmProduct Height8 in./20.3 cmProduct Weight4 lb./1.8 kg

**Canopy Diameter** 5 in./12.7 cm **Canopy Thickness** 0.5 in./1.3 cm