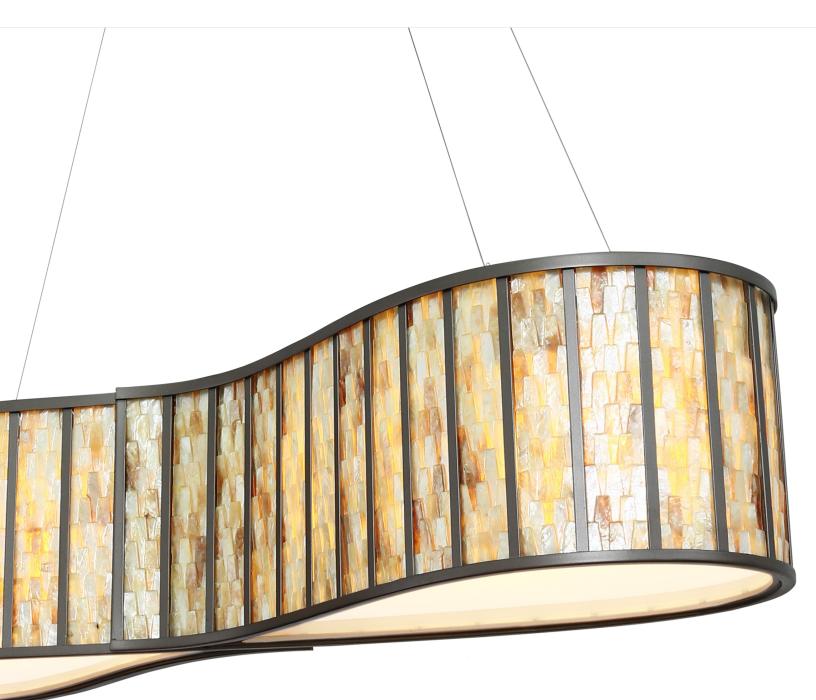

Varaluz<sup>\*</sup> phone 702.792.6900 fax 866.258.0862

175N06A

AFFINITY

email info@varaluz.com web varaluz.com

**SELLING POINTS** : Hand-forged recycled steel. Champagne toned sustainable capiz shell panels. Hand-painted new bronze finish mixes silver and bronze. Frosted acrylic diffusers included.

**CLASSIFICATION** : Close your eyes and picture your favorite city at sunset...think dark buildings silhouetted against the ethereal glow of the fading sun...and you will see the inspiration for Affinity. Each sustainable Capiz shell panel has a champagne finish and natural color variations set off by the silvery-bronze recycled steel frame. When lit, the Capiz towers evoke a skyline set in a smoldering sky. Contemporary comfort with a conscience...yup, we can get onboard with that.

## PENDANT **6 LIGHT**

**Glass/Shade Description** 

**Product Width Product Height Product Depth Product Weight Canopy Width Canopy Depth** Lamping