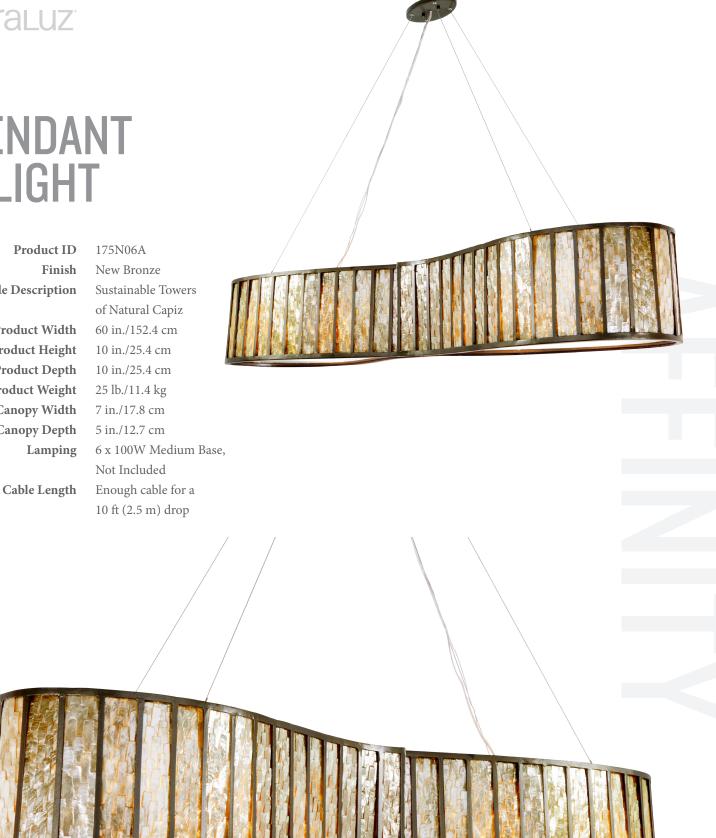

Varaluz<sup>\*</sup> phone 702.792.6900 fax 866.258.0862

175N06A

AFFINITY

email info@varaluz.com web varaluz.com

**SELLING POINTS** : Hand-forged recycled steel. Champagne toned sustainable capiz shell panels. Hand-painted new bronze finish mixes silver and bronze. Frosted acrylic diffusers included.

**CLASSIFICATION** : Close your eyes and picture your favorite city at sunset...think dark buildings silhouetted against the ethereal glow of the fading sun...and you will see the inspiration for Affinity. Each sustainable Capiz shell panel has a champagne finish and natural color variations set off by the silvery-bronze recycled steel frame. When lit, the Capiz towers evoke a skyline set in a smoldering sky. Contemporary comfort with a conscience...yup, we can get onboard with that.

## PENDANT **6 LIGHT**

**Glass/Shade Description** 

**Product Width Product Height Product Depth Product Weight Canopy Width Canopy Depth** Lamping