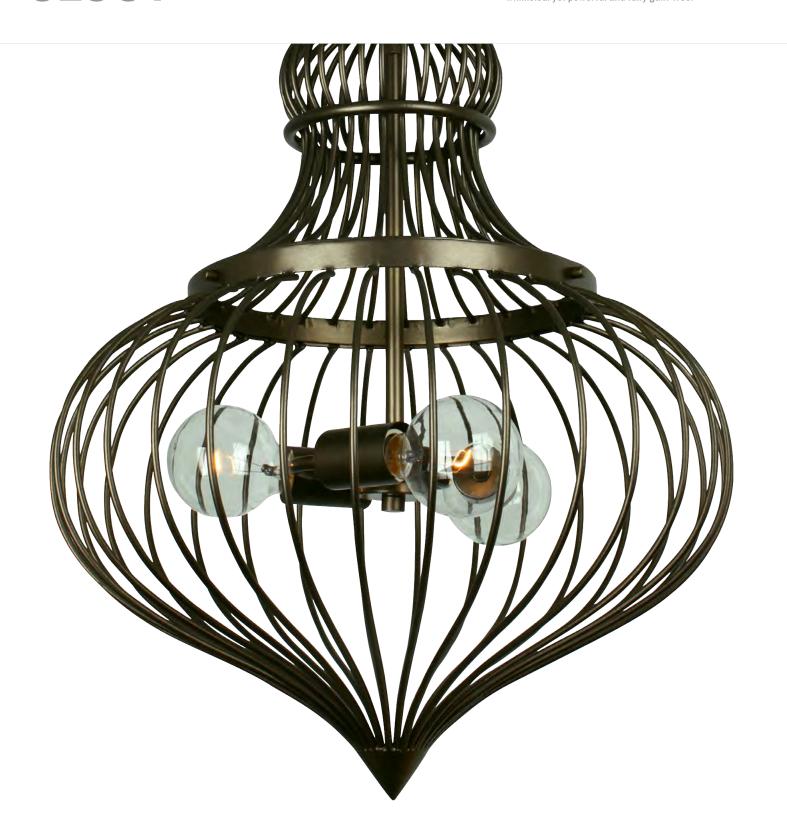

## I38PO3NB CLOUT

**SELLING POINTS**: Hand-Forged Recycled Steel.

CLASSIFICATION: We're all about the Clout (say that with a Minnesota accent). We handcraft our caged-look pendants in warm, recognizable shapes (chess pieces, suits from a deck of cards...) out of recycled steel. Ecofriendly with a big old dose of likeability, the result is whimsical yet powerful and fully guilt-free.

## PENDANT 3 LIGHT

Collection Clout

**Product ID** 138P03NB

Simple description Clout 3-Light Pendant

> **Finish** New Bronze

**Product Diameter** 18 in./45.7 cm

**Product Height** 21.75 in./55.2 cm

**Product Weight** 8 lb./3.6 kg

**Canopy Diameter** 5.5 in./14 cm

**Canopy Thickness** 1 in./2.5 cm

> Lamping 3 x 100W Medium Base,

> > Not Included

Cable/Chain/Stem Cable

Chain/Cable Length 10 ft./3 m cable

> Listing UL-C

Rating Dry - Interior Voltage 110/220V