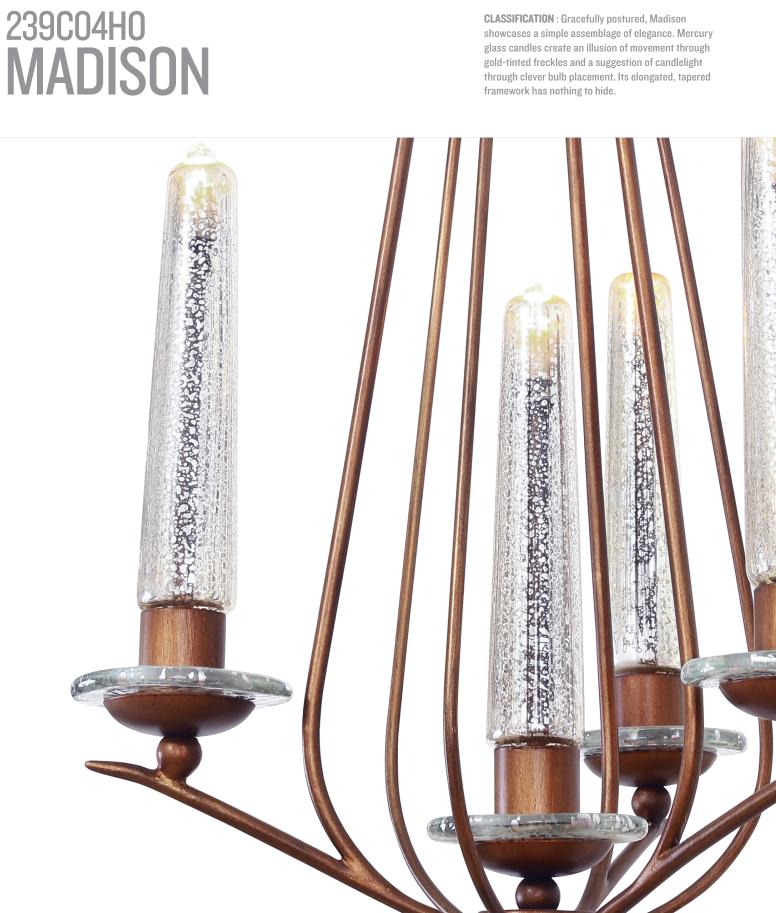

phone 702.792.6900 fax 866.258.0862

varaluz

email info@varaluz.com web varaluz.com

> SELLING POINTS : Gold-tinted mercury glass candles and bobèches. Bulbs peek out the top of the glass candles, creating the illusion of candlelight. Handforged recycled steel.

> **CLASSIFICATION** : Gracefully postured, Madison showcases a simple assemblage of elegance. Mercury glass candles create an illusion of movement through gold-tinted freckles and a suggestion of candlelight through clever bulb placement. Its elongated, tapered framework has nothing to hide.