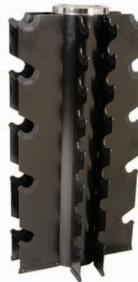

## **DUMBBELL RACKS**

GVDR-13 Compact Vertical Dumbell Rack, Holds 13 pair of Hex or VTX dumbells. Quality storage with a user friendly design. 15" L x 21" W x 42" H

GTDR-3 **3-Tier Shelf Dumbbell Rack** Holds 15 pair of dumbbells. 62 1/4" L x 28" W