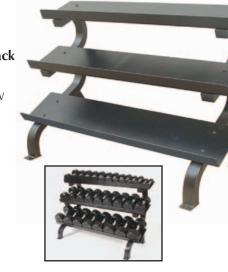

## **DUMBBELL RACKS**

GVDR-13 Compact Vertical Dumbell Rack, Holds 13 pair of Hex or VTX dumbells. Quality storage with a user friendly design. 15" L x 21" W x 42" H

GTDR-3 **3-Tier Shelf Dumbbell Rack** Holds 15 pair of dumbbells. 62 1/4" L x 28" W

x 40 1/2" H

T-DR Deluxe 2-Tier Dumbbell Rack 12-guage heavy 2" x 2" tubing. 2-tier shelving accommodates numerous types of dumbbells. 52" L x 24" W x 32" H