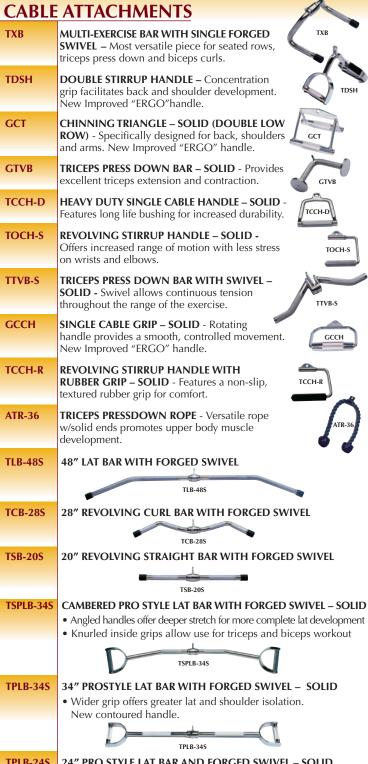

#### TPLB-24S 24" PRO STYLE LAT BAR AND FORGED SWIVEL – SOLID

 Shorter length creates more intense multiple muscle involvement. New contoured handle.