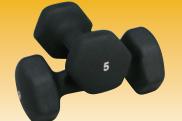

### **GTD-Neoprene** Dumbbells

Premium GTD Neoprene Dumbbells w/contoured handles will not rust, crack or fade. Ideal for commercial use. Black. Available in sizes: 1, 2, 3, 4, 5, 6, 7, 8, 9, 10, 12 and 15lbs.