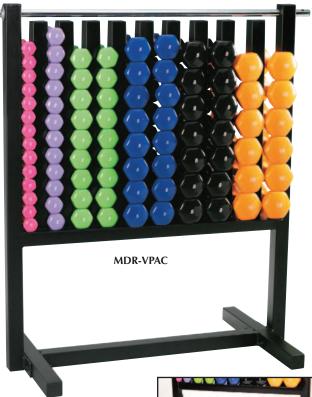

# **AEROBIC PAC**

The Aerobic Pac features easy stackable compartments that provide an attractive, convenient way to secure, store, and display your aerobic dumbbells. The Aerobic

Under rack allows for the addition of 6 pair of 12 lb. or 15 lb. dumbbells.

Pac includes rack with locking mechanism and 43 pair of dumbbells: 14 - 1 lb., 12 - 2 lb., 18 - 3 lb., 16 - 5 lb., 14 - 8 lb., and 12 - 10 lb. Dumbbells are available either vinyl- or neoprene-coated with contoured handles.

Padlock not included. Optional under rack not included. Optional casters available for easy mobility.