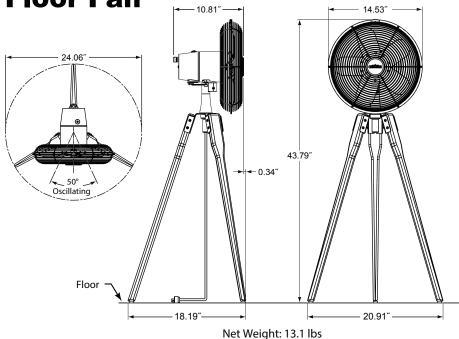

# FP8014\*\* Oscillating Floor Fan

| Available Finishes |                     |          |
|--------------------|---------------------|----------|
|                    | As sMantbly         | Wood-Leg |
| OB                 | Oil-rubbed Bronze \ | Walnut   |
| SN                 | Satin Nickel        | Walnut   |

### INSTALLATION REQUIREMENTS:

Motor assembly must be assembled to the wood legs with three 3/16-24x12 mm screws. Lag screws included.

#### **ELECTRICAL REQUIREMENTS:**

Requires a grounded electrical supply line of 120 volts AC, 60 Hz, 15 amp circuit. 8 ft power cord is included.

#### MOTOR SPECS:

74 x 18 motor is designed for optimal performance with this fan.

#### FAN SPEED:

3-speed rotating switch (on back of motor). Approximate speeds (depending on blade selection) High—1310 rpm; Med—1030 rpm; Low—910 rpm;

#### **LOCATION USE:**

Fan is rated for dry locations only.