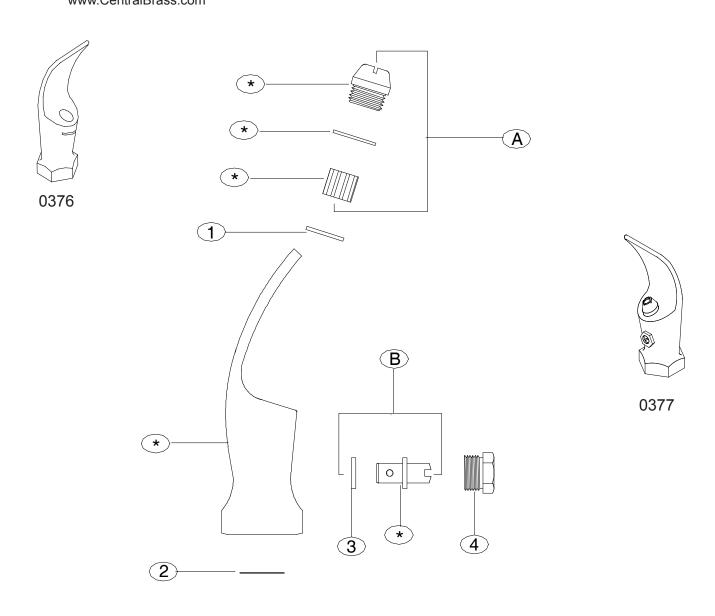

## Model Nos. <u>0376</u> & <u>0377</u> Faucet Head

## REPLACEMENT PARTS

| # | Part Number | Description                                                                     |
|---|-------------|---------------------------------------------------------------------------------|
| Α | SU-358-SA   | Jet Assembly for Item 0377 only                                                 |
| В | G-756-E     | Regulator Stem with Washer (X1090-HN) for Item 0377 only                        |
| 1 | X358-U      | Washer (10 pcs per pack) for Item 0377 only                                     |
| 2 | X358-V      | Monel Screen (10 pcs per pack) for Item 0377 only                               |
| 3 | X1090-HN    | Regulator Washer (10 pcs per pack) for Item 0377 only                           |
| 4 | PF-1090-J   | Regulator Cap for Item 0377 only                                                |
|   | NOTE:       | All parts are for 0377 only,<br>0376 is Faucet Head only without stream control |
|   | NOTE.       | 0376 is Faucet Head only without stream control                                 |

<sup>\*</sup> These items are not offered individually and must be purchased as a group or unit. Please contact Central Brass for more information.