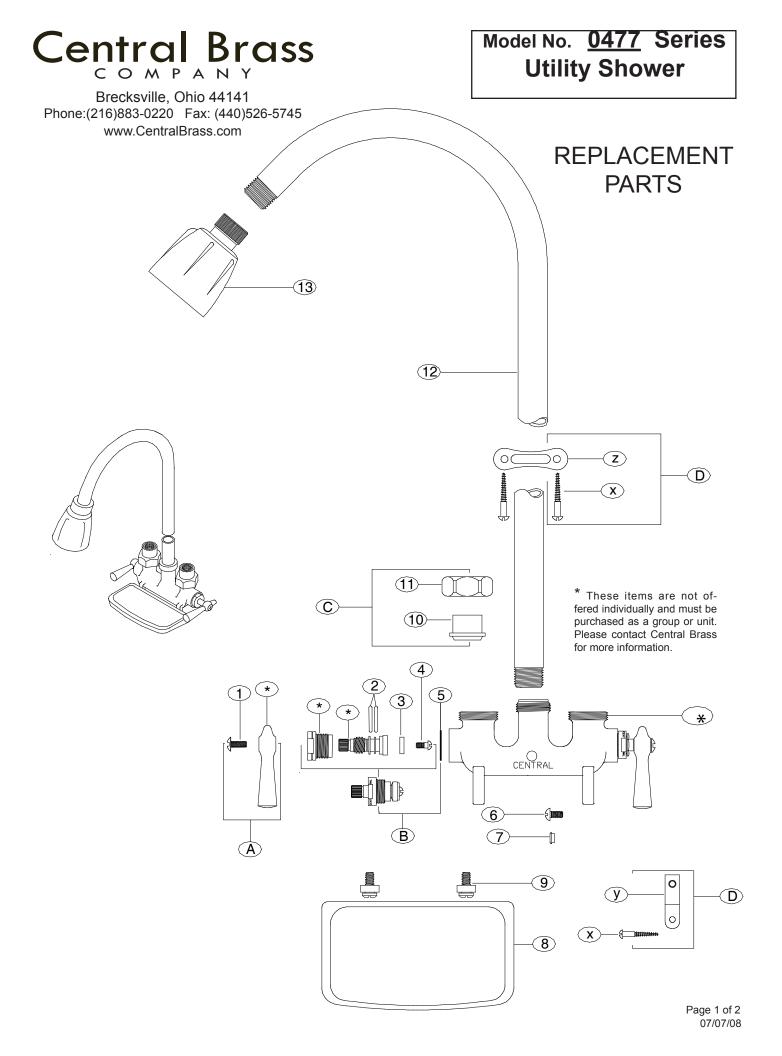

Brecksville, Ohio 44141 Phone:(216)883-0220 Fax: (440)526-5745 www.CentralBrass.com

## **REPLACEMENT PARTS**

| #  | Part #      | Description                                                                                                                                                                             |
|----|-------------|-----------------------------------------------------------------------------------------------------------------------------------------------------------------------------------------|
| А  | G-520-W     | Two Lever Handles indexed C and H<br>with 2 Screws (X126-S)                                                                                                                             |
| В  | G-453-EL    | Cold O-Ring Stem Assembly with Gasket (X1028-Y)<br>for rough brass faucet only                                                                                                          |
| В  | G-453-ELRC  | Cold O-Ring Stem Assembly with Gasket (X1028-Y) for rough chrome faucet only                                                                                                            |
| В  | G-453-ER    | Hot O-Ring Stem Assembly with Gasket (X1028-Y) for rough brass faucet only                                                                                                              |
| В  | G-453-ERRC  | Hot O-Ring Stem Assembly with Gasket (X1028-Y) for rough chrome faucet only                                                                                                             |
| С  | G-30        | IP Union Sleeve (X1875) & Nut (X1876-BB)<br>for rough brass faucet only                                                                                                                 |
| С  | G-30-C      | Direct Sweat Union Sleeve (X1875) & Nut (X1876-BB)<br>for Item with C suffix and rough brass faucet only                                                                                |
| D  | G-7237-477  | Leg & Wall Bracket Group for rough brass faucet only<br>This groups includes items as marked;<br>9- Screw 105-U (2 pcs), X-Wood Screw (4 pcs),<br>Y-Leg (2 pcs) & Z-Wall Bracket (1 pc) |
| 1  | X126-S      | Handle Screw (6 pcs per pack)                                                                                                                                                           |
| 2  | X1038-453   | O-Rings (25 pcs per pack)                                                                                                                                                               |
| 3  | X901-WNN    | Seat Washer (25 pcs per pack)                                                                                                                                                           |
| 4  | X104        | Seat Washer Screw (25 pcs per pack)                                                                                                                                                     |
| 5  | X1028-Y     | Gasket (25 pcs per pack)                                                                                                                                                                |
| 6  | X105-H      | Screw (6 pcs per pack)                                                                                                                                                                  |
| 7  | X420-N      | Nylon Washer (12 pcs per pack)                                                                                                                                                          |
| 8  | PF-259-X    | Brass Soap Dish                                                                                                                                                                         |
| 9  | 105-U       | Special Slotted Screw                                                                                                                                                                   |
| 10 | X1875       | IP Union Sleeve (2 pcs per pack)<br>for rough brass faucet only                                                                                                                         |
| 10 | X1875-C     | Direct Sweat Union Sleeve (2 pcs per pack)<br>for Item with C suffix and rough brass faucet only                                                                                        |
|    | X1876-BB    | Coupling Nut (2 pcs per pack)<br>for rough brass faucet only                                                                                                                            |
| 12 | 157-I       | Galvanized Shower Riser                                                                                                                                                                 |
| 13 | 3034-1/2-02 | Shower Head 2.5 GPM                                                                                                                                                                     |