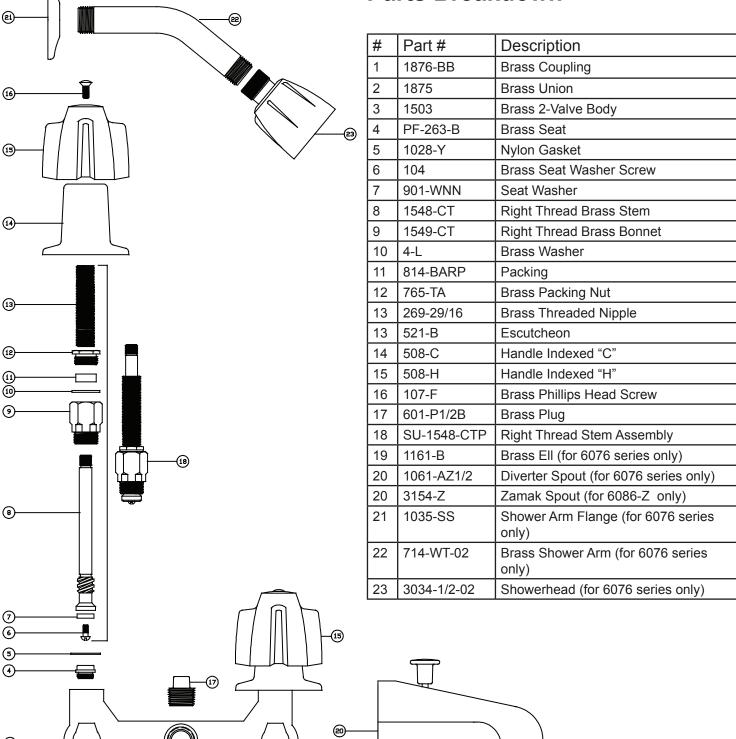

cutcheons are zinc die cast with a chrome plated finish. The shower arm is brass with a chrome plated finish, the escutcheon is stainless steel and the shower head is chrome plated plastic. Direct sweat union sleeves (C suffix) are available.











# Central Brass

COMPANY

Brecksville, Ohio 44141
Phone: (216) 883-0220 Fax: (440) 526-5745
www.CentralBrass.com

6056 6076 6086-Z 6266 TWO-VALVE BATH/SHOWER FITTING

## Spout variations available

Z - Suffix Zamak Spout



3154-Z

## Accessories available

Brass
Stem Extension



G-1548-ET (Available Separately) Used for thicker wall dimensions

## **Central Brass**

COMPANY

Brecksville, Ohio 44141
Phone: (216) 883-0220 Fax: (440) 526-5745
www.CentralBrass.com

### 6056 6076 6086-Z 6266 TWO-VALVE BATH/SHOWER FITTING

### Parts Breakdown



(19)