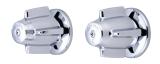

#### <u>6" Centers, I.P. Unions, Compression Stems, Replaceable Seats</u>

6056 Series Bath Valve only

6076 Series Bath & Shower Valve same as 6066 with Shower Head, Arm & Flange

**6086 Series** Bath Filler Valve with 1/2 IPS Diverter Spout **6266 Series** Shower Valve with Shower Head, Arm & Flange

The 2-valve bath and shower fitting is made with a cast brass body with replaceable seats designed for union connections on 6-inch centers. The stem units are all brass with a reinforced rubber packing and rubber seat washer. The stem units can be easily replaced from the front of the fitting without removing the valve body. The valve is supplied with a twin ell that connects the valve to the chrome plated diverter spout and the shower tube. The handles, spout and escutcheons are zinc die cast with a chrome plated finish. The shower arm is brass with a chrome plated finish, the escutcheon is stainless steel and the shower head is chrome plated plastic. Direct sweat union sleeves (C suffix) are available.