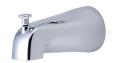

#### <u>6" Centers, I.P. Unions, Compression Stems, Replaceable Seats</u>

6056 Series Bath Valve only

6076 Series Bath & Shower Valve same as 6066 with Shower Head, Arm & Flange

**6086 Series** Bath Filler Valve with 1/2 IPS Diverter Spout **6266 Series** Shower Valve with Shower Head, Arm & Flange

## Spout variations available

Z - Suffix Zamak Spout

3154-Z