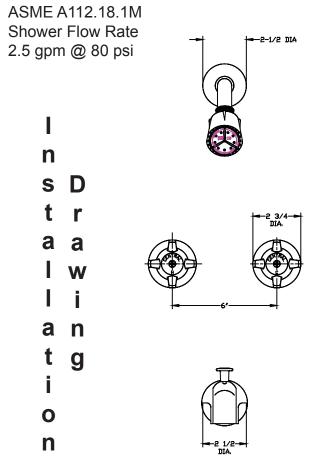

#### <u>6" Centers, I.P. Unions, Compression Stems, Replaceable Seats</u>

6056 Series Bath Valve only

6076 Series Bath & Shower Valve same as 6066 with Shower Head, Arm & Flange

**6086 Series** Bath Filler Valve with 1/2 IPS Diverter Spout **6266 Series** Shower Valve with Shower Head, Arm & Flange

The 2-valve bath and shower fitting is made with a cast brass body with replaceable seats designed for union connections on 6-inch centers. The stem units are all brass with a reinforced rubber packing and rubber seat washer. The stem units can be easily replaced from the front of the fitting without removing the valve body. The valve is supplied with a twin ell that connects the valve to the chrome plated diverter spout and the shower tube. The handles, spout and escutcheons are zinc die cast with a chrome plated finish. The shower arm is brass with a chrome plated finish, the escutcheon is stainless steel and the shower head is chrome plated plastic. Direct sweat union sleeves (C suffix) are available.