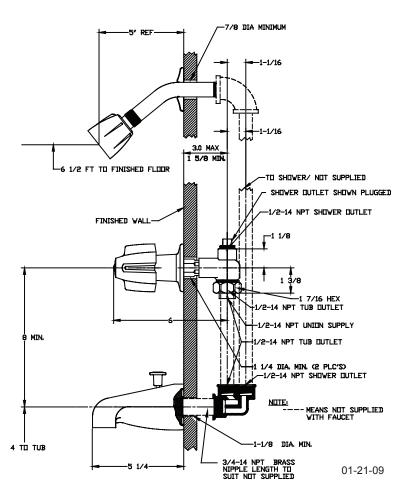

#### <u>6" Centers, I.P. Unions, Compression Stems, Replaceable Seats</u>

6056 Series Bath Valve only

6076 Series Bath & Shower Valve same as 6066 with Shower Head, Arm & Flange

**6086 Series** Bath Filler Valve with 1/2 IPS Diverter Spout **6266 Series** Shower Valve with Shower Head, Arm & Flange

The 2-valve bath and shower fitting is made with a cast brass body with replaceable seats designed for union connections on 6-inch centers. The stem units are all brass with a reinforced rubber packing and rubber seat washer. The stem units can be easily replaced from the front of the fitting without removing the valve body. The valve is supplied with a twin ell that connects the valve to the chrome plated diverter spout and the shower tube. The handles, spout and escutcheons are zinc die cast with a chrome plated finish. The shower arm is brass with a chrome plated finish, the escutcheon is stainless steel and the shower head is chrome plated plastic. Direct sweat union sleeves (C suffix) are available.