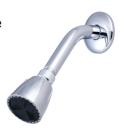

#### <u>6" Centers, I.P. Unions, Compression Stems, Replaceable Seats</u>

6056 Series Bath Valve only

6076 Series Bath & Shower Valve same as 6066 with Shower Head, Arm & Flange

**6086 Series** Bath Filler Valve with 1/2 IPS Diverter Spout **6266 Series** Shower Valve with Shower Head, Arm & Flange

The 2-valve bath and shower fitting is made with a cast brass body with replaceable seats designed for union connections on 6-inch centers. The stem units are all brass with a reinforced rubber packing and rubber seat washer. The stem units can be easily replaced from the front of the fitting without removing the valve body. The valve is supplied with a twin ell that connects the valve to the chrome plated diverter spout and the shower tube. The handles, spout and escutcheons are zinc die cast with a chrome plated finish. The shower arm is brass with a chrome plated finish, the escutcheon is stainless steel and the shower head is chrome plated plastic. Direct sweat union sleeves (C suffix) are available.