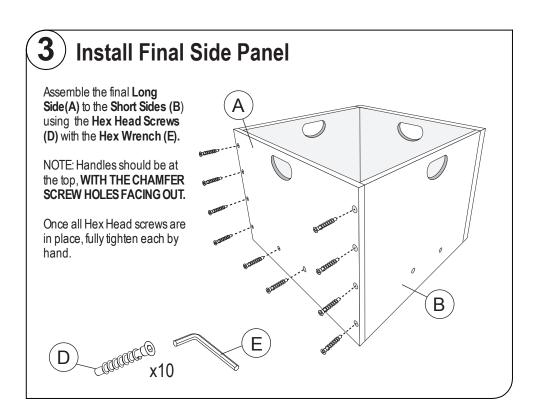

## Early Childhood

Mount Laurel, NJ 08054 USA www.ecr4kids.com

4-Sided Mobile
Hardwood Block Tub
Model # ELR-0341



BEFORE ASSEMBLING, MAKE SURE THERE ARE NO MISSING PARTS.



## **Adult Assembly Required**

- Contains small parts, sharp points and edges.
- Do not stand, sit, kneel, climb, lean or pull on unit for support.
- -Never leave children unattended.
- Do not place unit near high heat or moisture.
- Adult supervision recommended.









## Early Childhood

We appreciate your purchase of the 4-Sided Mobile Hardwood Block Tub. Early Childhood Resources has made every effort to supply a quality product, that with proper use and care, will bring you many years of trouble free use!



"Early Childhood Resources® guarantees the quality of all of our products. You can trust the quality and safety of our furniture and materials, along with the peace of mind that our products are made to last. If for any reason, you are not satisfied with the quality and workmanship of our products, we will replace the item or refund the sale."

If you experience any difficulties with this product, please email us at customerservice@ecr4kids.com or call toll-free at (888) 227-9028 (Monday - Friday, 9:00am - 5:00pm Eastern Standard Time)

Please