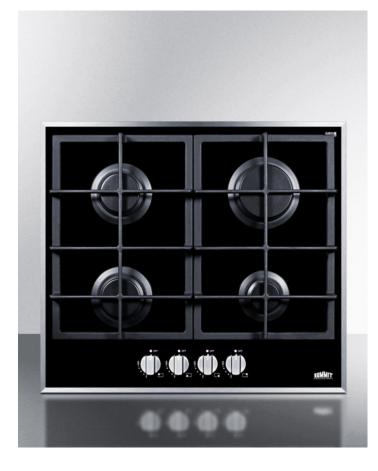

# GC424BGL

#### 2" x 23.25" x 20.5" (H x W x D)

4-burner gas-on-glass cooktop with sealed burners and cast iron grates

#### **Highlights:**

Smooth black ceramic glass surface offers easy cleanup and modern style

Four sealed burners with thermocouple flame failure protection

Continuous cast iron grates for durable cooking with added convenience

#### **Product Features:**

| 4 Sealed burners                       | Includes one 3,400 BTU burner, two 4,350 BTU burners, and one 8,350 BTU burner to accommodate all cooking needs |  |
|----------------------------------------|-----------------------------------------------------------------------------------------------------------------|--|
| Continuous cast iron grates            | Solid grates make it easy to slide cookware to different burners                                                |  |
| Smooth EuroKera® black ceramic surface | Elite construction with modern elegance                                                                         |  |
| Thermocouple flame failure protection  | Automatically turns gas off after 12 seconds if flame is extinguished                                           |  |
| Conversion kit included                | Unit is preset for natural gas but can be converted to LP with included kit                                     |  |
| Designed for built-in installation     | Cutout dimensions: 2" H x 21 3/4" W x 18 3/4" D                                                                 |  |