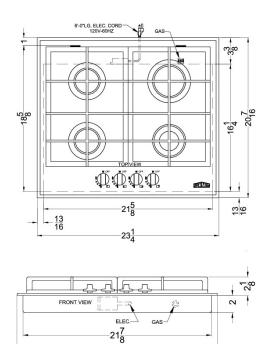

#### 2" x 23.25" x 20.5" (H x W x D)

4-burner gas-on-glass cooktop with sealed burners and cast iron grates

#### **Product Features:**

| 4 Sealed burners                       | Includes one 3,400 BTU burner, two 4,350 BTU burners, and one 8,350 BTU burner to accommodate all cooking needs |  |
|----------------------------------------|-----------------------------------------------------------------------------------------------------------------|--|
| Continuous cast iron grates            | Solid grates make it easy to slide cookware to different burners                                                |  |
| Smooth EuroKera® black ceramic surface | Elite construction with modern elegance                                                                         |  |
| Thermocouple flame failure protection  | Automatically turns gas off after 12 seconds if flame is extinguished                                           |  |
| Conversion kit included                | Unit is preset for natural gas but can be converted to LP with included kit                                     |  |
| Designed for built-in installation     | Cutout dimensions: 2" H x 21 3/4" W x 18 3/4" D                                                                 |  |

### **GC424BGL Specifications:**

| Overview                      |                |
|-------------------------------|----------------|
| Height                        | 2.0"           |
| Width                         | 23.25"         |
| Depth                         | 20.5"          |
| Cabinet                       | Black          |
| US Electrical Safety          | UL             |
| Canadian Electrical<br>Safety | ULC            |
| Voltage/Frequency             | 115 V AC/60 Hz |
| Weight                        | 24.0 lbs.      |
| Shipping Weight               | 31.0 lbs.      |
| Parts & Labor Warranty        | 1 Year         |
| Gas Cooktop                   |                |
| Ignition                      | Spark          |
| LP Convertible                | Yes            |
| Number of Burners             | 4              |
| Controls                      | Dial           |
| Surface                       | Glass          |
| Grate Material                | Cast Iron      |
| Cutout Height                 | 2.0"           |
| Cutout Width                  | 21.75"         |
| Cutout Depth                  | 18.75"         |
| Burner #1 BTU                 | 4350.0         |
| Burner #2 BTU                 | 3400.0         |
|                               | 9250.0         |
| Burner #3 BTU                 | 8350.0         |