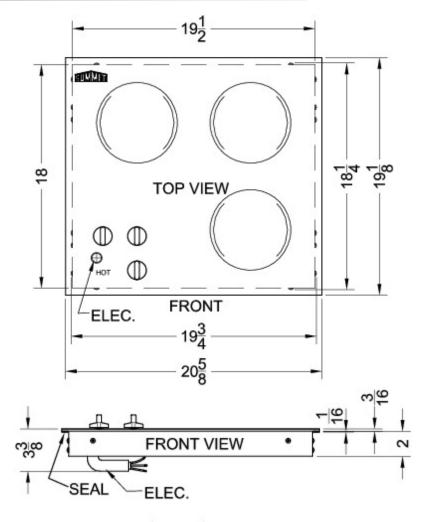

Includes push-to-turn knobs and heat indicator light for safer use

Made in Europe

| Smooth black surface made<br>from Eurokera glass | Easy cleanup and elegant style on a smooth ceramic glass surface                                                                       |
|--------------------------------------------------|----------------------------------------------------------------------------------------------------------------------------------------|
| Three heating elements                           | 3 1200W burners, each with 6" diameter, manufactured for SUMMIT by E.G.O. of Germany, considered by many to be the finest in the world |
| Push-to-turn controls                            | Prevents accidents by requiring a small amount of force to turn on cooktop heat                                                        |
| Residual heat indicator light                    | Indicates when surface is still hot to touch                                                                                           |
| Designed for built-in installation               | Fits counter cutout sizes that are 19 7/8" wide by 18 3/8" deep                                                                        |

## Specifications:

| Cutout Depth               | 18.38"         |
|----------------------------|----------------|
| Cutout Width               | 19.88"         |
| Height                     | 3.38"          |
| Width                      | 20.63"         |
| Depth                      | 19.13"         |
| US Electrical Safety       | UL             |
| Voltage/Frequency          | 220 V AC/50 Hz |
| Canadian Electrical Safety | ULC            |
| Burner Temperature Control | Dial           |
| Burner Type                | Glasstop       |
| Heating Type               | Radiant        |
| Number of Burners          | 3              |
| Surface Type               | Glass          |
| Parts/Labor Warranty       | 1 Year         |