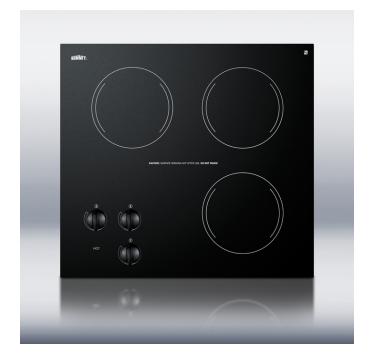

## 3.38" x 20.63" x 19.13" (H x W x D)

230V three-burner cooktop in black ceramic glass, made in Europe

Highlights:

Three-burner electric cooktop with 230V operation

Smooth black ceramic glass surface offers easy cleanup and modern style

Includes push-to-turn knobs and heat indicator light for safer use

Made in Europe

| Smooth black surface made<br>from Eurokera glass | Easy cleanup and elegant style on a smooth ceramic glass surface                                                                       |
|--------------------------------------------------|----------------------------------------------------------------------------------------------------------------------------------------|
| Three heating elements                           | 3 1200W burners, each with 6" diameter, manufactured for SUMMIT by E.G.O. of Germany, considered by many to be the finest in the world |
| Push-to-turn controls                            | Prevents accidents by requiring a small amount of force to turn on cooktop heat                                                        |
| Residual heat indicator light                    | Indicates when surface is still hot to touch                                                                                           |
| Designed for built-in installation               | Fits counter cutout sizes that are 19 7/8" wide by 18 3/8" deep                                                                        |