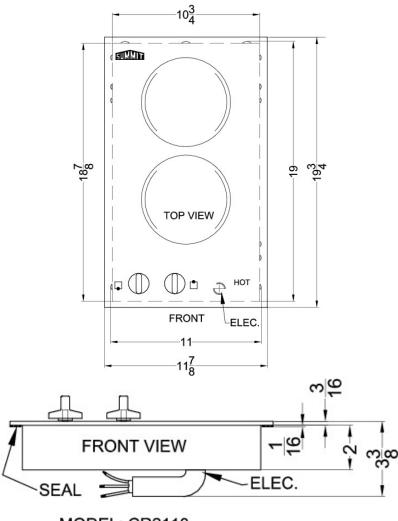

| Smooth black surface made from Eurokera glass | Easy cleanup and elegant style on a smooth ceramic glass surface                                                                       |
|-----------------------------------------------|----------------------------------------------------------------------------------------------------------------------------------------|
| Two heating elements                          | 2 1200W burners, each with 6" diameter, manufactured for SUMMIT by E.G.O. of Germany, considered by many to be the finest in the world |
| 115V operation                                | Fits standard wall outlets                                                                                                             |
| Push-to-turn controls                         | Prevents accidents by requiring a small amount of force to turn on cooktop heat                                                        |
| Residual heat indicator light                 | Indicates when surface is still hot to touch                                                                                           |
| Designed for built-in installation            | Fits counter cutout sizes that are 11 1/8" wide by 19 1/8" deep                                                                        |

## Specifications:

| Cutout Depth               | 19.13"         |
|----------------------------|----------------|
| Cutout Width               | 11.13"         |
| Height                     | 3.38"          |
| Width                      | 11.88"         |
| Depth                      | 19.7"          |
| US Electrical Safety       | UL             |
| Voltage/Frequency          | 115 V AC/60 Hz |
| Canadian Electrical Safety | ULC            |
| Burner Temperature Control | Dial           |
| Burner Type                | Glasstop       |
| Heating Type               | Radiant        |
| Number of Burners          | 2              |
| Surface Type               | Glass          |
| Parts/Labor Warranty       | 1 Year         |

MODEL: CR2110 120V-60HZ 2400W MAX.

Phone: 718-893-3900 • Fax: 718-842-3093 Email: info@summitappliance.com