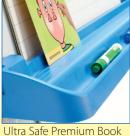

#### **Features**

- Height adjustable magnetic dry erase board can be installed to suit the needs of your class
- Slide-out board enlarges work space by 50% (15"W)
- "Ultra-Safe" Premium Book Ledge locks into various positions
- · Easily store and access material with slide out tubs that feature "safety stops"