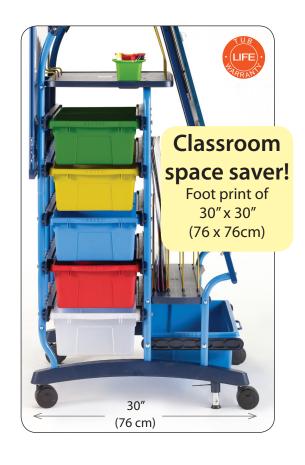

#### **Specifications**

- · Lifetime frame and tubs warranty
- Frame 30"W x 30"D x 61-1/2" to 64-1/2"H (76 x 76 x 156 to 163cm)
- 24" x 36" (61 x 91cm) Removable/adjustable lined magnetic dry erase board