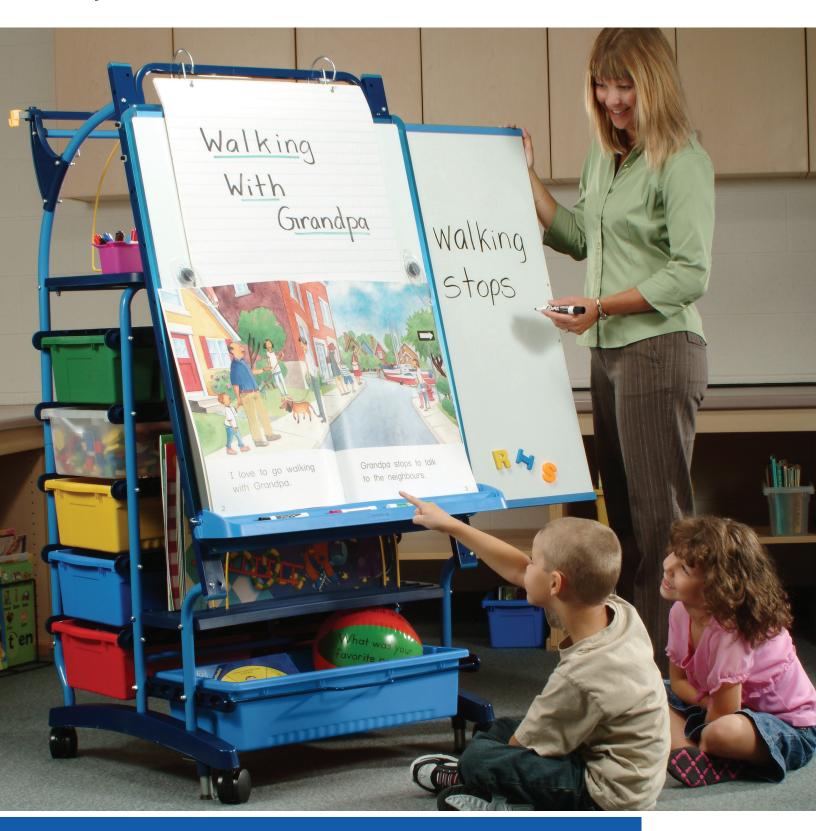

# **Royal® Inspiration Station**

#### **Multiple Applications**

- Create a "Command Center" for class lessons
- Center for independent learning with plenty of storage
- Presentations and lessons; particularly good for Language, Math and Science

### **Curriculum Attributes**

- Compact and mobile allows for whole class carpet teaching or small group instruction
- Ideal for Early Childhood education
- Enhances opportunity to develop listening skills and speaking
- Promotes interactive learning