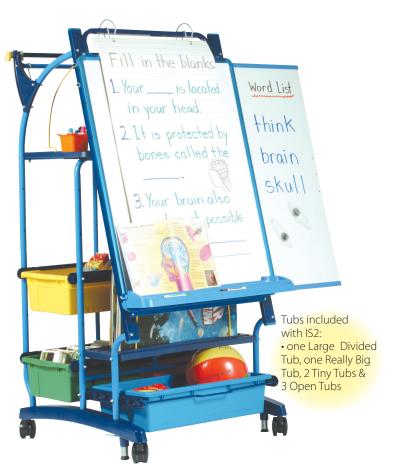

## Royal® Inspiration Station with Stubby Tubbys 154

Foot-Activated Brake

Really Big Tub for extra storage

Removable lined magnetic dry erase board (AC455)

Telescoping accessory hooks for pocket charts

access to supplies

#### **Features**

- Height adjustable magnetic dry erase board can be installed to suit the needs of your class
- Slide-out board enlarges work space by 50% (15"W)
- "Ultra-Safe" Premium Book Ledge locks into various positions
- · Easily store and access material with slide out tubs that feature "safety stops"

#### **Specifications**

- · Lifetime frame and tubs warranty
- Frame 30"W x 30"D x 61-1/2" to 64-1/2"H (76 x 76 x 156 to 163cm)
- 24" x 36" (61 x 91cm) Removable/adjustable lined magnetic dry erase board