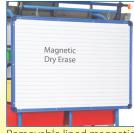

## Royal® Inspiration Station with Stubby Tubbys 154

Foot-Activated Brake

Really Big Tub for extra storage

Removable lined magnetic dry erase board (AC455)

Telescoping accessory hooks for pocket charts

access to supplies

#### **Features**

- Height adjustable magnetic dry erase board can be installed to suit the needs of your class
- Slide-out board enlarges work space by 50% (15"W)
- "Ultra-Safe" Premium Book Ledge locks into various positions
- · Easily store and access material with slide out tubs that feature "safety stops"

#### **Specifications**

- · Lifetime frame and tubs warranty
- Frame 30"W x 30"D x 61-1/2" to 64-1/2"H (76 x 76 x 156 to 163cm)
- 24" x 36" (61 x 91cm) Removable/adjustable lined magnetic dry erase board