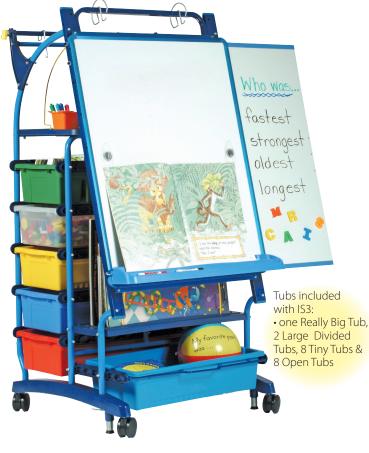

### **Premium Royal® Inspiration** Station IS3

Two Tiny Tubs to store markers etc.

Slide-out board widens work space by 15" (38cm)

Storage for Big Books

#### **Multiple Applications**

- Create a "Command Center" for class lessons
- Center for independent learning with plenty of storage
- Presentations and lessons; particularly good for Language, Math and Science

### **Curriculum Attributes**

- Compact and mobile allows for whole class carpet teaching or small group instruction
- Ideal for Early Childhood education
- Enhances opportunity to develop listening skills and speaking
- Promotes interactive learning