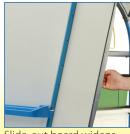

### **Premium Royal® Inspiration** Station IS3

Two Tiny Tubs to store markers etc.

Slide-out board widens work space by 15" (38cm)

Storage for Big Books

#### **Features**

- Height adjustable magnetic dry erase board can be installed to suit the needs of your class
- Slide-out board enlarges work space by 50% (15"W)
- "Ultra-Safe" Premium Book Ledge locks into various positions
- · Easily store and access material with slide out tubs that feature "safety stops"