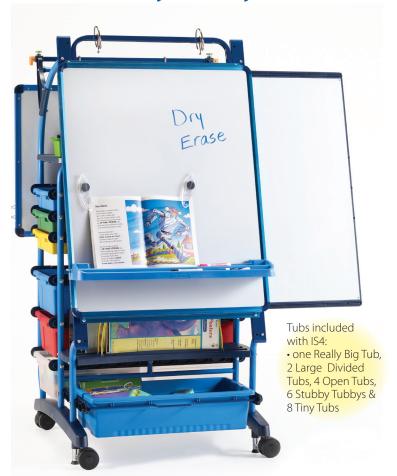

## Royal® Inspiration Station with Stubby Tubbys 154

Foot-Activated Brake

Really Big Tub for extra storage

Removable lined magnetic dry erase board (AC455)

Telescoping accessory hooks for pocket charts

access to supplies

#### **Features**

- Height adjustable magnetic dry erase board can be installed to suit the needs of your class
- Slide-out board enlarges work space by 50% (15"W)
- "Ultra-Safe" Premium Book Ledge locks into various positions
- · Easily store and access material with slide out tubs that feature "safety stops"

#### **Specifications**

- · Lifetime frame and tubs warranty
- Frame 30"W x 30"D x 61-1/2" to 64-1/2"H (76 x 76 x 156 to 163cm)
- 24" x 36" (61 x 91cm) Removable/adjustable lined magnetic dry erase board