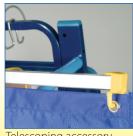

## Royal® Inspiration Station with Stubby Tubbys 154

Foot-Activated Brake

Really Big Tub for extra storage

Removable lined magnetic dry erase board (AC455)

Telescoping accessory hooks for pocket charts

access to supplies