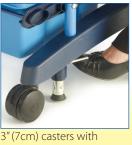

## Royal® Inspiration Station with Stubby Tubbys 154

Foot-Activated Brake

Really Big Tub for extra storage

Removable lined magnetic dry erase board (AC455)

Telescoping accessory hooks for pocket charts

access to supplies