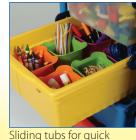

## Royal® Inspiration Station with Stubby Tubbys 154

Foot-Activated Brake

Really Big Tub for extra storage

Removable lined magnetic dry erase board (AC455)

Telescoping accessory hooks for pocket charts

access to supplies

#### **Features**

- Height adjustable magnetic dry erase board can be installed to suit the needs of your class
- Slide-out board enlarges work space by 50% (15"W)
- "Ultra-Safe" Premium Book Ledge locks into various positions
- · Easily store and access material with slide out tubs that feature "safety stops"