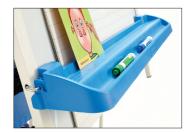

Ultra-Safe adjustable premium book ledge

Big Book Rack is easily accessible

Rear removable and adjustable dry erase board (lined one side)

Slide out tubs with safety stops (tubs are made from recycled material)