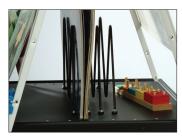

Magnetic Page Paws hold big book pages

Watch the comparison video on Youtube www.youtube.com/copernicuseducation