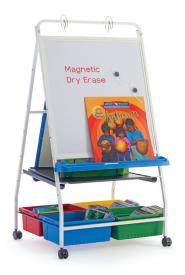

## **Product in focus**

Classic Royal® Reading Writing Center (RC005)

Top priorities: child safety and product quality

Before selecting an easel, ask yourself these questions:

How will the easel stand up to the demands of an elementary classroom?

| Pre-Purchase Checklist                           | Copernicus Easel                      | Competitor brands |
|--------------------------------------------------|---------------------------------------|-------------------|
| Safe design (no sharp points or edges)           | <b>V</b>                              | ×                 |
| Locking, adjustable book ledge                   | $\checkmark$                          | ×                 |
| Supports 34" chart paper                         | <b>V</b>                              | ×                 |
| Lifetime frame warranty                          | <b>V</b>                              | ×                 |
| Lifetime tub warranty                            | <b>V</b>                              | ×                 |
| Big book rack - easily accessible                | $\checkmark$                          | ×                 |
| Big book page holders                            | Exclusive Magnetic Page Paws          | ×                 |
| Rear removable and adjustable dry erase board    | Double sided 24" x 34" one side lined | ×                 |
| Snap-on chart paper hooks that stay on if bumped | V                                     | <b>V</b>          |
| Dry erase frame (write and wipe)                 | $\checkmark$                          | <b>✓</b>          |
| Slide out tubs with safety stops                 | <b>V</b>                              | <b>✓</b>          |
| Locking casters                                  | <b>V</b>                              | <u> </u>          |

Ultra-Safe adjustable premium book ledge

Big Book Rack is easily accessible

Rear removable and adjustable dry erase board (lined one side)

Slide out tubs with safety stops (tubs are made from recycled material)