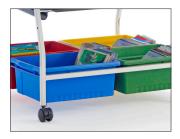

Ultra-Safe adjustable premium book ledge

Big Book Rack is easily accessible

Rear removable and adjustable dry erase board (lined one side)

Slide out tubs with safety stops (tubs are made from recycled material)