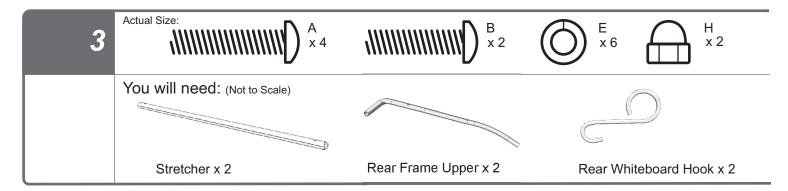

tain stages
- The title of each step states what you will be doing. Review the text and the pictures as you build the unit.

#### After Assembly; Before Use

- Remove the plastic film from the Whiteboard before writing on it
- Clean the Whiteboard surface well with soapy water and then rinse clean

#### **Suggested Products**



#### iPad® Mount

Securely attach your iPad® to this easel for group learning activities, to give students the opportunity to share their work with classmates, create guided reading centers, story board presentations, literacy activities, allow students to record themselves and even for creating class podcasts.

Works with new RC105, 106, 107 models. Included with RC108, 109, 110 models. For more information visit: www.copernicused.com or call 1-800-267-8494.







### **Build Rear Frame**





### **Install Front Frame Supports**

- Align the end of the Left Front Frame Support marked with a Left sticker with the hole marked with a dot sticker in the Center Frame on the left side.
  - Fasten with one Bolt A & Washer E
  - Tighten bolt
- Repeat for Right side

- Ensure that the Front Frame Supports angle outward; there is a definite Left & Right,

ensure that each is on the correct side







- 1. Put brakes in the LOCKED / DOWN position to help hold unit steady.
- 2. It is easiest to fasten the top first and then the bottom.

RC106 - Version A - 29 July 2014 - Copernicus Educational Products Inc.

**Tighten bolts** 

| 7 |                                     |
|---|-------------------------------------|
|   | You will need: (Not to Scale)       |