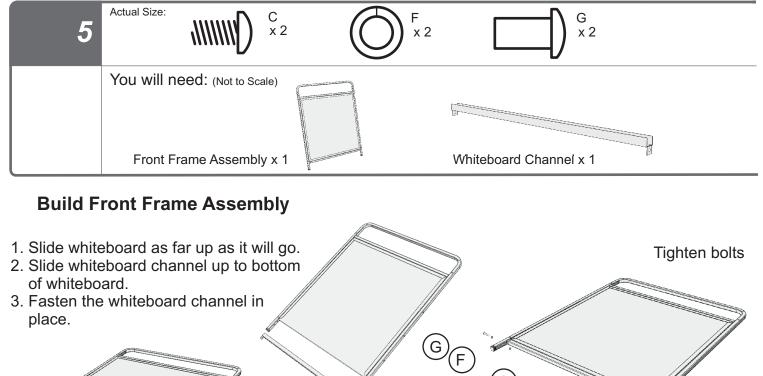

#### As You Assemble the Unit

- Follow the steps in sequence
- Before beginning each step, find the part(s) that you need for that step
- Pay attention to the labeling on the parts, they are there to help direct you at certain stages
- The title of each step states what you will be doing. Review the text and the pictures as you build the unit.