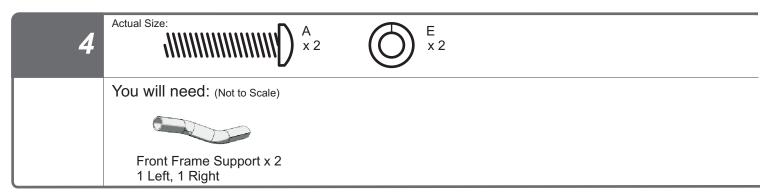

### **Install Front Frame Supports**

- Align the end of the Left Front Frame Support marked with a Left sticker with the hole marked with a dot sticker in the Center Frame on the left side.
  - Fasten with one Bolt A & Washer E
  - Tighten bolt
- Repeat for Right side

- Ensure that the Front Frame Supports angle outward; there is a definite Left & Right,

ensure that each is on the correct side

- 1. Put brakes in the LOCKED / DOWN position to help hold unit steady.
- 2. It is easiest to fasten the top first and then the bottom.