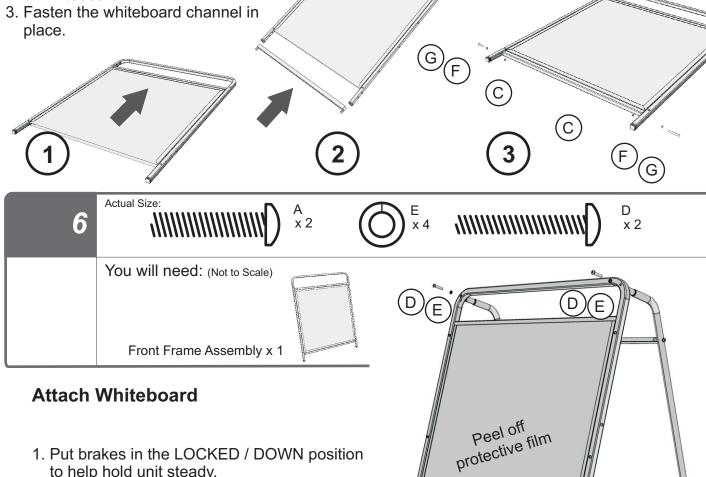

#### After Assembly; Before Use

- Remove the plastic film from the Whiteboard before writing on it
- Clean the Whiteboard surface well with soapy water and then rinse clean

- Ensure that the Front Frame Supports angle outward; there is a definite Left & Right,

ensure that each is on the correct side

- 1. Put brakes in the LOCKED / DOWN position to help hold unit steady.
- 2. It is easiest to fasten the top first and then the bottom.