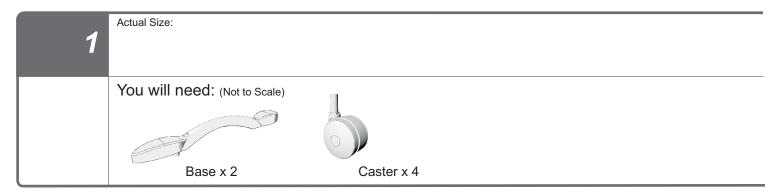

## **Standard Reading Writing Center** - Parts

Before beginning, you should have:

**★** Additional tools required: Adjustable wrench

- A-