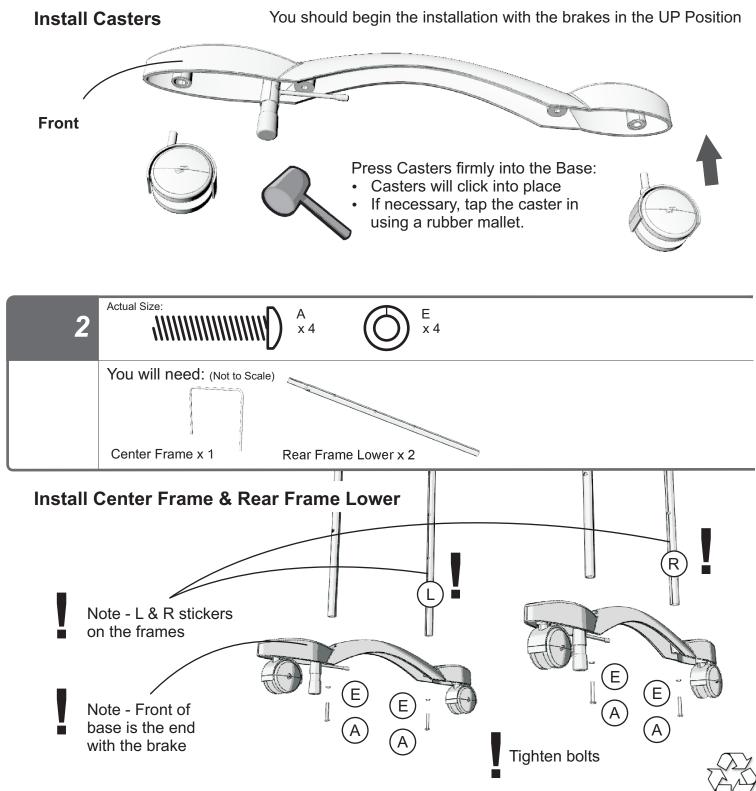

ertain stages
- The title of each step states what you will be doing. Review the text and the pictures as you build the unit.

#### After Assembly; Before Use

- Remove the plastic film from the Whiteboard before writing on it
- Clean the Whiteboard surface well with soapy water and then rinse clean

#### **Suggested Products**



#### iPad® Mount

Securely attach your iPad® to this easel for group learning activities, to give students the opportunity to share their work with classmates, create guided reading centers, story board presentations, literacy activities, allow students to record themselves and even for creating class podcasts.

Works with new RC105, 106, 107 models. Included with RC108, 109, 110 models. For more information visit: www.copernicused.com or call 1-800-267-8494.







### **Build Rear Frame**





### **Install Front Frame Supports**

- Align the end of the Left Front Frame Support marked with a Left sticker with the hole marked with a dot sticker in the Center Frame on the left side.
  - Fasten with one Bolt A & Washer E
  - Tighten bolt
- Repeat for Right side

- Ensure that the Front Frame Supports angle outward; there is a definite Left & Right,

ensure that each is on the correct side







- 1. Put brakes in the LOCKED / DOWN position to help hold unit steady.
- 2. It is easiest to fasten the top first and then the bottom.

RC106 - Version A - 29 July 2014 - Copernicus Educational Products Inc.

**Tighten bolts** 

| 7 |                                     |
|---|-------------------------------------|
|   | You will need: (Not to Scale)