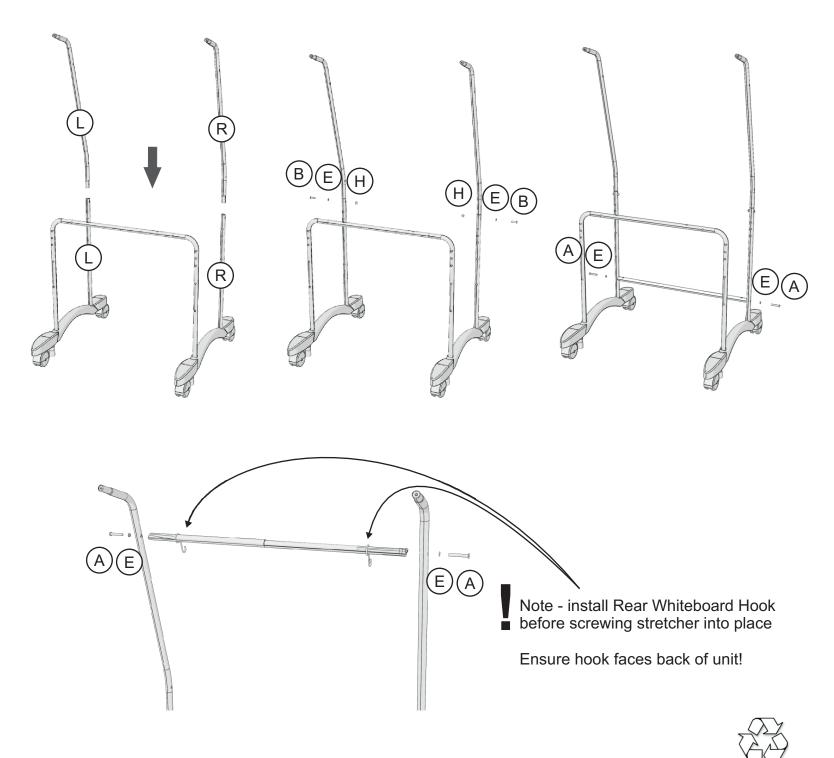

ach step states what you will be doing. Review the text and the pictures as you build the unit.

#### After Assembly; Before Use

- Remove the plastic film from the Whiteboard before writing on it
- Clean the Whiteboard surface well with soapy water and then rinse clean

#### **Suggested Products**



#### iPad® Mount

Securely attach your iPad® to this easel for group learning activities, to give students the opportunity to share their work with classmates, create guided reading centers, story board presentations, literacy activities, allow students to record themselves and even for creating class podcasts.

Works with new RC105, 106, 107 models. Included with RC108, 109, 110 models. For more information visit: www.copernicused.com or call 1-800-267-8494.







### **Build Rear Frame**





### **Install Front Frame Supports**

- Align the end of the Left Front Frame Support marked with a Left sticker with the hole marked with a dot sticker in the Center Frame on the left side.
  - Fasten with one Bolt A & Washer E
  - Tighten bolt
- Repeat for Right side

- Ensure that the Front Frame Supports angle outward; there is a definite Left & Right,

ensure that each is on the correct side







- 1. Put brakes in the LOCKED / DOWN position to help hold unit steady.
- 2. It is easiest to fasten the top first and then the bottom.

RC106 - Version A - 29 July 2014 - Copernicus Educational Products Inc.

**Tighten bolts** 

| 7 |                                     |
|---|-------------------------------------|
|   | You will need: (Not to Scale)       |
|   | Safety Cap Premium<br