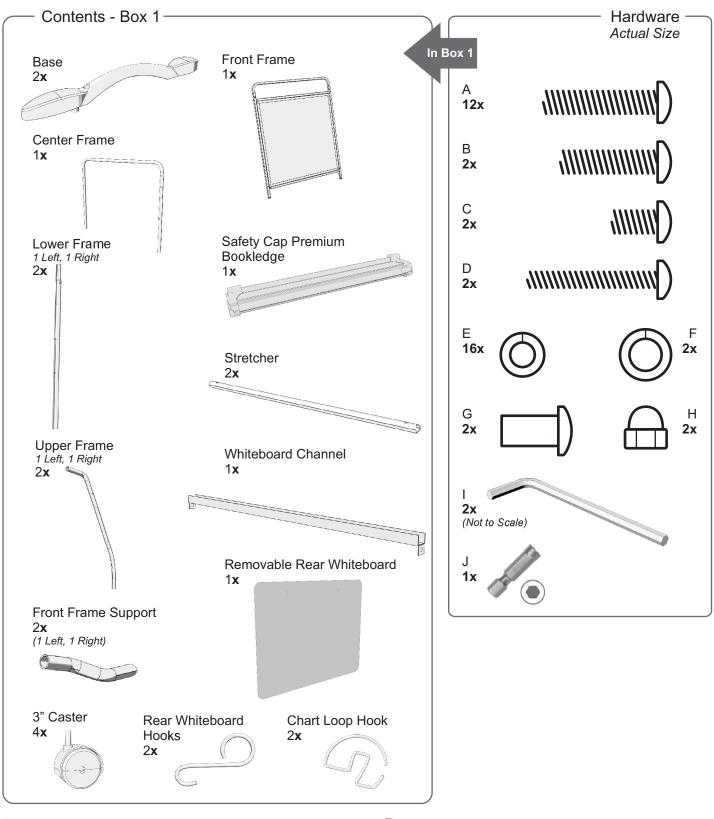

## **Standard Reading Writing Center** - Parts

Before beginning, you should have:

**★** Additional tools required: Adjustable wrench

- A-