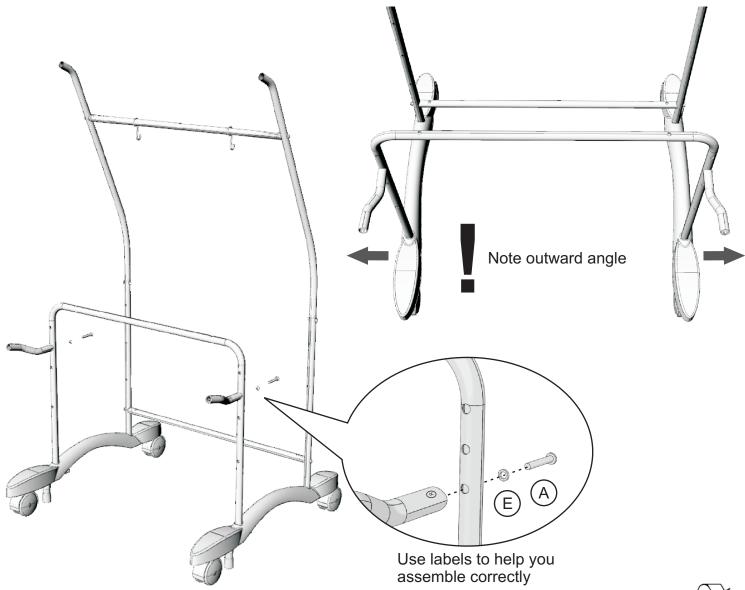

### **Install Front Frame Supports**

- Align the end of the Left Front Frame Support marked with a Left sticker with the hole marked with a dot sticker in the Center Frame on the left side.
  - Fasten with one Bolt A & Washer E
  - Tighten bolt
- Repeat for Right side

- Ensure that the Front Frame Supports angle outward; there is a definite Left & Right,

ensure that each is on the correct side

- 1. Put brakes in the LOCKED / DOWN position to help hold unit steady.
- 2. It is easiest to fasten the top first and then the bottom.