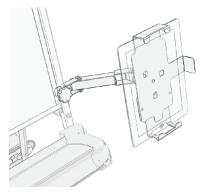

#### iPad® Mount

Securely attach your iPad® to this easel for group learning activities, to give students the opportunity to share their work with classmates, create guided reading centers, story board presentations, literacy activities, allow students to record themselves and even for creating class podcasts.

Works with new RC105, 106, 107 models. Included with RC108, 109, 110 models. For more information visit: www.copernicused.com or call 1-800-267-8494.