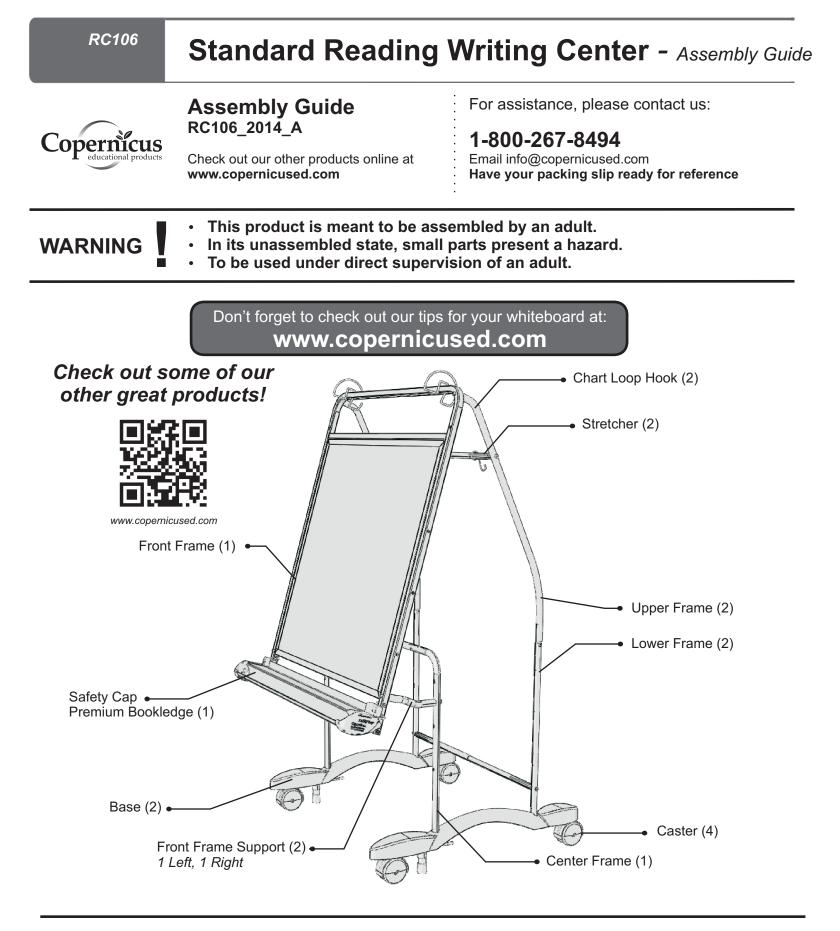

## **Standard Reading Writing Center** - Parts

Before beginning, you should have:

**★** Additional tools required: Adjustable wrench

- A-