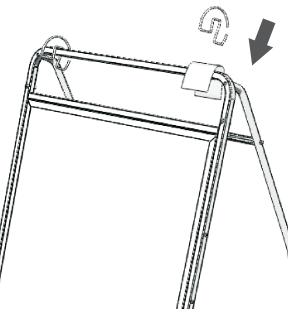

#### Install Book Ledge

Note - the spring tension is designed to discourage children from unhooking the book ledge

8 You will need: (Not to Scale) Chart Paper Hooks x 2