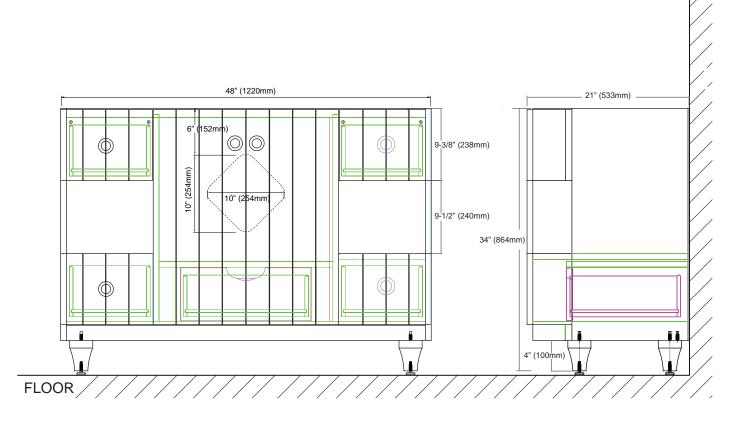

## INSTALLATION INSTRUCTIONS

V-CAPRI-48DE

## THANK YOU FOR CHOOSING XYLEM

Please take a few minutes to review this manual before you start installation. If you encounter any installation problems, please don't hesitate to contact us. Before you begin, please observe all local building codes. Unpack the new product and inspect for damage. The appearance of your vanity may differ from the illustrations in this guide. This instructions still apply. Please ensure the finished wall is straight and plumb and the floor is flat and perpendicular to the finished wall.



FINISHED WALL



## **ROUGH-IN DIMENSIONS**





## CARE AND CLEANING

- To maintain the beauty of the finish, avoid placing the furniture in direct sunlight, as sunlight causes fading. Also avoid extreme changes in temperature by arranging furniture away from radiators, heat and air vents, and air conditioning units. Avoid placing furniture directly under windows.
- Dust the vanity frequently with a clean, soft, dry or lint-free cloth. Clean the surface by rubbing in the direction of the grain using damp lint-free cloth. Avoid using silicone cleaners and waxes.
- Clean up excess water and spills immediately. Use blotting rather than a wiping action. Water left over a long period of time will cause white spots in the finish. Please note that some chemicals may damage the finish.

Rev 2/10