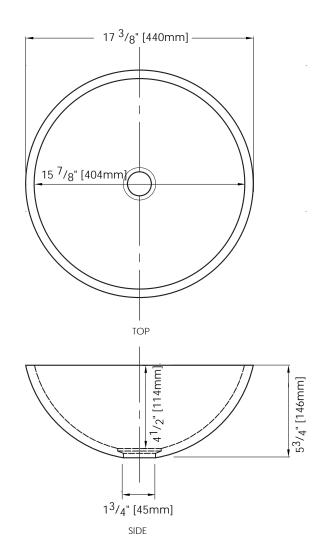

## **NOMINAL DIMENSIONS**

• 173/8" Width x 173/8" Depth x 53/4" Height

# **PRODUCT DIAGRAM**