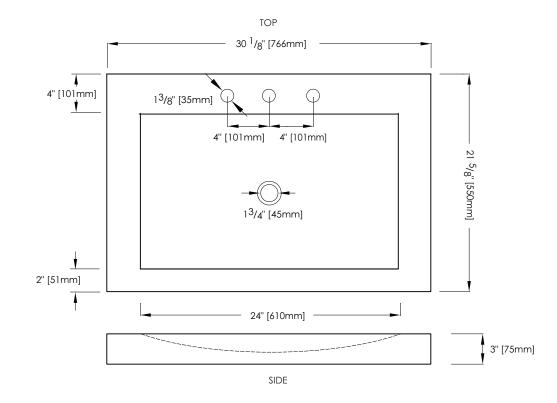

# NOMINAL DIMENSIONS

• 30<sup>1</sup>/8" Width x 21<sup>5</sup>/8" Depth x 3" Height

## **PRODUCT DIAGRAM**