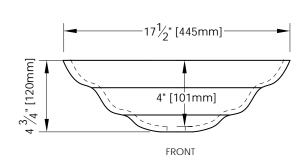

## NOMINAL DIMENSIONS

**DESCRIPTION** 

Glass Vessel - Tiered Square

• 17<sup>1</sup>/<sub>2</sub>" Width x 17<sup>1</sup>/<sub>2</sub> Depth x 5<sup>1</sup>/<sub>2</sub>" Height

☐ Clear

**COLORS / FINISHES** 

## **PRODUCT DIAGRAM**

TOP