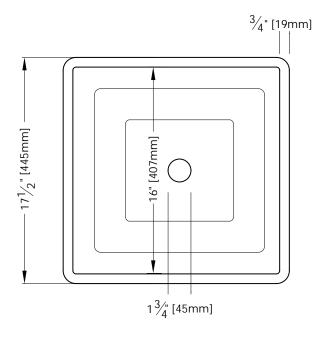

## NOMINAL DIMENSIONS

**DESCRIPTION** 

Glass Vessel - Tiered Square

• 17<sup>1</sup>/<sub>2</sub>" Width x 17<sup>1</sup>/<sub>2</sub> Depth x 5<sup>1</sup>/<sub>2</sub>" Height

☐ Clear

**COLORS / FINISHES** 

## **PRODUCT DIAGRAM**

TOP