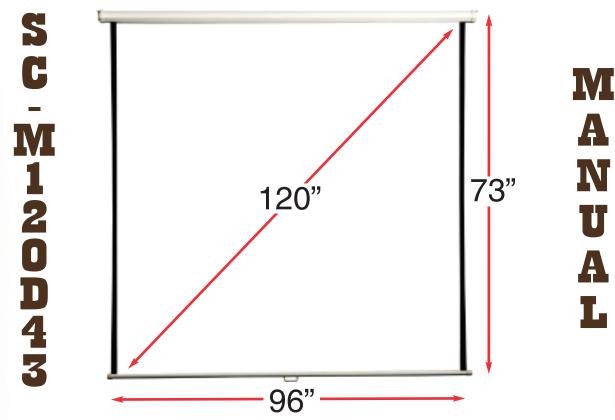

#### SPECIFICATIONS:

- Nominal Diagonal Size: 120"
- Aspect Ratio: 4:3 NTSC Video
- Screen Size: 96"w x 73"h
- Viewing Size: 92"w x 69"h
- Screen Material: Matte White
- Top Mask: 6" Mask
- Case Size: Lenght: 103.7" Diameter: 2.6"
- Case Color: White
- Format: Manual Wall Mount
- Gain: 1.0