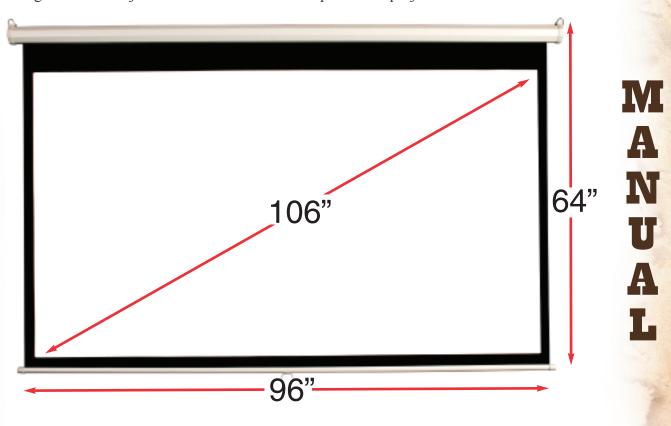

## **SPECIFICATIONS:**

- Nominal Diagonal Size: 106"
- Aspect Ratio: 16:9 Home Theater
- Screen Size: 96"w x 64"h
- Viewing Size: 92"w x 52"h
- Screen Material: Matte White
- Top Mask: 12" Mask
- Case Size: Lenght: 100" Diameter: 2.6"
- · Case Color: White
- Format: Manual Wall Mount
- Gain: 1.0