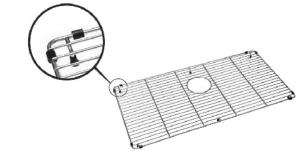

### MODEL: 200185

\* Image shows grid construction & features. Refer to technical drawing below for configuration.

## **PRODUCT SPECIFICATIONS:**

Grid to be fabricated using corrosion resistant electropolished stainless steel having 18/10 chrome/nickel content. Grid has a sturdy design that is ideal for rinsing or draining, or simply protecting the sink surface from scratching. Grid has rubber-tipped footings for stability and rubber protectors on all sides to protect from scratching bowl sides. Grid to be Julien model no. 200185 and is compatible with 19" x 16" Julien sink models models.