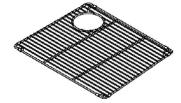

### MODEL: 200185

\* Image shows grid construction & features. Refer to technical drawing below for configuration.

## **PRODUCT SPECIFICATIONS:**

Grid to be fabricated using corrosion resistant electropolished stainless steel having 18/10 chrome/nickel content. Grid has a sturdy design that is ideal for rinsing or draining, or simply protecting the sink surface from scratching. Grid has rubber-tipped footings for stability and rubber protectors on all sides to protect from scratching bowl sides. Grid to be Julien model no. 200185 and is compatible with 19" x 16" Julien sink models models.