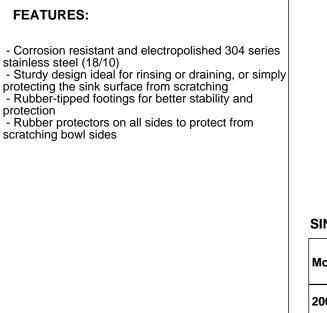

### MODEL: 200185

\* Image shows grid construction & features. Refer to technical drawing below for configuration.

## **PRODUCT SPECIFICATIONS:**

Grid to be fabricated using corrosion resistant electropolished stainless steel having 18/10 chrome/nickel content. Grid has a sturdy design that is ideal for rinsing or draining, or simply protecting the sink surface from scratching. Grid has rubber-tipped footings for stability and rubber protectors on all sides to protect from scratching bowl sides. Grid to be Julien model no. 200185 and is compatible with 19" x 16" Julien sink models models.