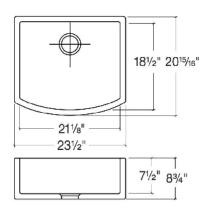

#### **SINK DIMENSIONS:**

| Model  | Overall     | Bowl (s)        | Depth | Recommended<br>Cabinet<br>size |
|--------|-------------|-----------------|-------|--------------------------------|
| 080100 | 23 1/2 x 21 | 21 1/8 x 18 1/2 | 7 1/2 | 23 1/2                         |

### PRODUCT SPECIFICATIONS:

Sink to be farmhouse single bowl. Sink to be manufactured from heavy fireclay - solid throughout. Sink to be fired at more than 1200C - 2200F. Sink to feature 10mm (3/8") corner radiuses. Sink to feature rearward drain placement. Sink to be compatible with waste disposal units. Sink overall dimensions\* to be 23 1/2" left-to-right and 21" front-to-back. Bowl dimensions\* to be 23 1/2 reli-to-right and 21 moneto-back. Bowl dimensions\* to be 21 1/8" left-to-right and 18 1/2" front-to-back. Sink to be Julien F110 collection model 080100 with bowl depth of 7 1/2". (\* dimensions may vary by +/- 2%)