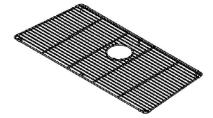

### MODEL: 200182

\* Image shows grid construction & features. Refer to technical drawing below for configuration.

## **PRODUCT SPECIFICATIONS:**

Grid to be fabricated using corrosion resistant electropolished stainless steel having 18/10 chrome/nickel content. Grid has a sturdy design that is ideal for rinsing or draining, or simply protecting the sink surface from scratching. Grid has rubber-tipped footings for stability and rubber protectors on all sides to protect from scratching bowl sides. Grid to be Julien model no. 200182 and is compatible with 32" x 16" Julien sink models models.