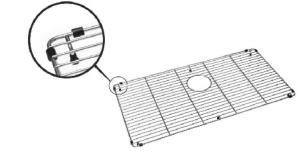

### MODEL: 200182

\* Image shows grid construction & features. Refer to technical drawing below for configuration.

## **PRODUCT SPECIFICATIONS:**

Grid to be fabricated using corrosion resistant electropolished stainless steel having 18/10 chrome/nickel content. Grid has a sturdy design that is ideal for rinsing or draining, or simply protecting the sink surface from scratching. Grid has rubber-tipped footings for stability and rubber protectors on all sides to protect from scratching bowl sides. Grid to be Julien model no. 200182 and is compatible with 32" x 16" Julien sink models models.