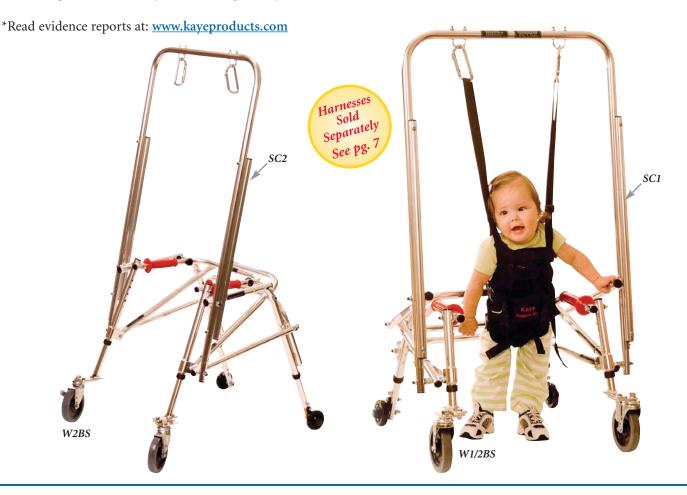

## **Kaye Suspension System**

Models SC1, SC2, SC2R SC3, SC3R, SC4, SC4R,

## **Description and Use**

The **Kaye Suspension System** attaches to Kaye Posture Control B-series Walkers and allows these walkers to function as partial body weight-bearing walkers. Clinical studies have shown that this is a particularly useful intervention strategy when postural instability, weakness, poor endurance or lack of balance inhibits gaining or regaining movements for standing or walking.\*

The addition of the **Kaye Suspension System** with a harness allows the child to develop standing with his or her feet as the base of support and frees the hands for activities while the child is supported in normal standing alignment.

## **Features and Specifications**

| Model | For Walker Model (all wheel configurations) | Weight Limit      |
|-------|---------------------------------------------|-------------------|
| SC1   | W1/2B, W1B                                  | 60 lbs. (27 kg.)  |
| SC2   | W2B                                         | 85 lbs. (38 kg.)  |
| SC2R  | R2B                                         | 85 lbs. (38 kg.)  |
| SC3   | W3B                                         | 130 lbs. (59 kg.) |
| SC3R  | R3B                                         | 130 lbs. (59 kg.) |
| SC4   | W4B                                         | 180 lbs. (82 kg.) |
| SC4R  | R4B                                         | 180 lbs. (82 kg.) |