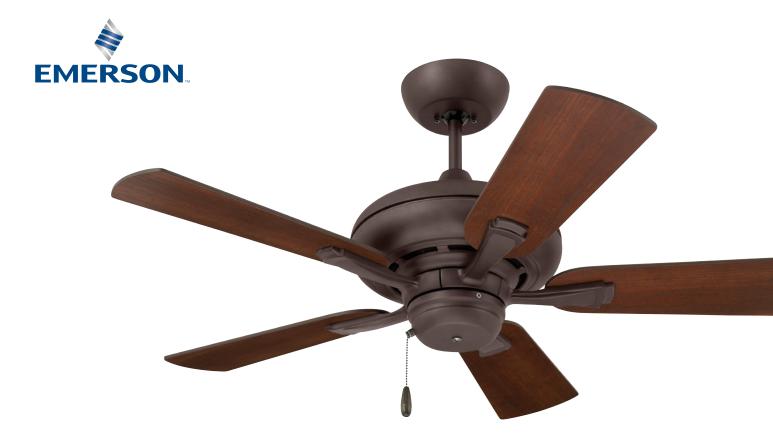

## 42" Monterey II · CF773

- CF773BS Brushed Steel Housing, Dark Cherry/Dark Mahogany Blades
- CF773ORB Oil Rubbed Bronze Housing, Dark Cherry/Walnut Blades
- CF773SW Satin White Housing, Satin White/Maple Blades
  - 42" blade span
  - 4.5" downrod included
  - Five Blades
  - Ships to Canada (for Spring Availability)
  - Light fixture adaptable