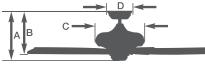

## 42" Monterey II · CF773

- CF773BS Brushed Steel Housing, Dark Cherry/Dark Mahogany Blades
- CF773ORB Oil Rubbed Bronze Housing, Dark Cherry/Walnut Blades
- CF773SW Satin White Housing, Satin White/Maple Blades
  - 42" blade span
  - 4.5" downrod included
  - Five Blades
  - Ships to Canada (for Spring Availability)
  - Light fixture adaptable

Energy Information at High Speed

| Airflow                  | Electricity<br>Use         | Airflow<br>Efficiency             |
|--------------------------|----------------------------|-----------------------------------|
| 3556                     | 47                         | 75                                |
| Cubic Feet<br>Per Minute | Watts<br>(Excludes Lights) | Cubic Feet Per<br>Minute Per Watt |



A: 15.0" B: 12.5" C: 12.5" D: 6.5"

moving air in style