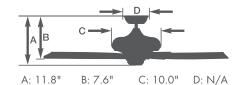

- 48" blade span
- Integrated light fixture uses one 50-watt mini-candelabra base halogen bulb (included)
- Four Blades
- Ships to Canada (for Spring availability)

SW90 Wall Control

| Energy Information at High Speed |                    |                       |
|----------------------------------|--------------------|-----------------------|
| Airflow                          | Electricity<br>Use | Airflow<br>Efficiency |
| 4692                             | 50                 | 93                    |
| Cubic Feet                       | Watts              | Cubic Feet Per        |