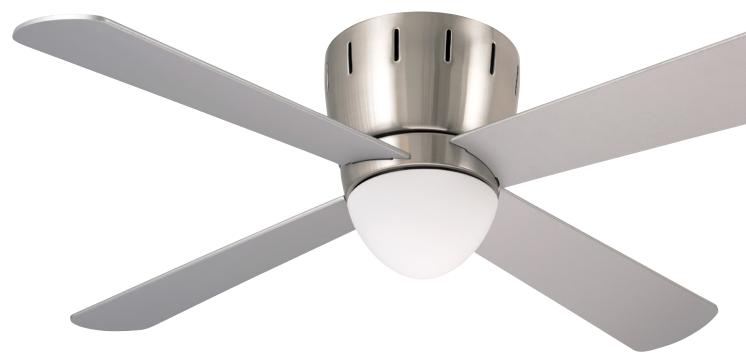

## Wyatt - CF530

CF530BS - Brushed Steel Housing, Silver Blades, Opal Matte Glass

CF530ORB - Oil Rubbed Bronze Housing, Oil Rubbed Bronze Blades, Opal Matte Glass

CF530WW - Appliance White Housing, Appliance White Blades, Opal Matte Glass

- 48" blade span
- Integrated light fixture uses one 50-watt mini-candelabra base halogen bulb (included)
- Four Blades
- Ships to Canada (for Spring availability)

SW90 Wall Control

| Energy Information at High Speed |                    |                       |
|----------------------------------|--------------------|-----------------------|
| Airflow                          | Electricity<br>Use | Airflow<br>Efficiency |
| 4692                             | 50                 | 93                    |
| Cubic Feet                       | Watts              | Cubic Feet Per        |