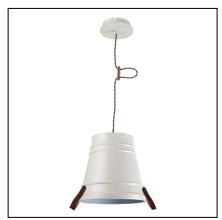

## BUCKET 00-2708-16-11

The photograph may not match the reference exactly. Please read the product description to identify the finish.