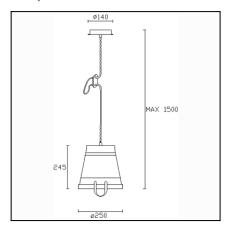

## **TECHNICAL CHARACTERISTICS**

| Type:                        | Pendant                                                                                   |
|------------------------------|-------------------------------------------------------------------------------------------|
| IP Protection degrees:       | IP20                                                                                      |
| Light source 1:              | 1 x E27<br>MAX 100W<br>Maximum lamp length: 210.00 mm<br>Maximum lamp diameter: 180.00 mm |
| Total power consumption (W): | 100                                                                                       |
| Voltage / Frequency:         | 220-240V/50-60Hz                                                                          |
| Warranty (Years):            | 2                                                                                         |
| Units per box:               | 4                                                                                         |
| Net Weight (Kg):             | 0.825                                                                                     |
| EAN:                         | 8435381409869                                                                             |