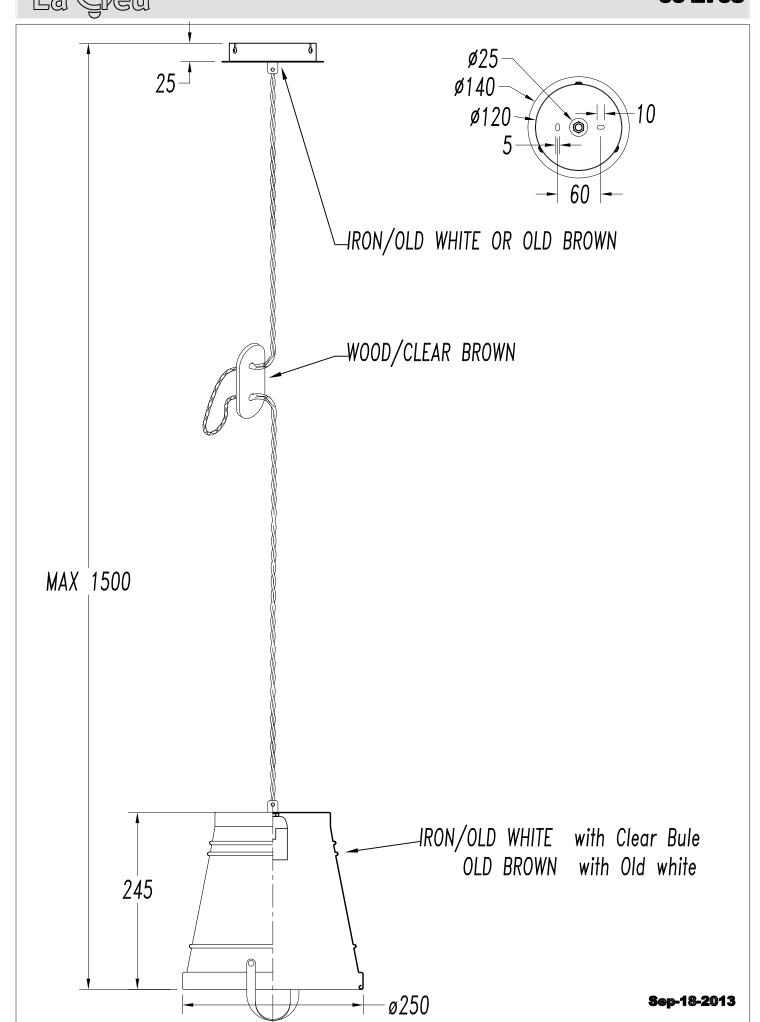

## BUCKET 00-2708-16-11

The photograph may not match the reference exactly. Please read the product description to identify the finish.

## **TECHNICAL CHARACTERISTICS**

| Type:                        | Pendant                                                                                   |
|------------------------------|-------------------------------------------------------------------------------------------|
| IP Protection degrees:       | IP20                                                                                      |
| Light source 1:              | 1 x E27<br>MAX 100W<br>Maximum lamp length: 210.00 mm<br>Maximum lamp diameter: 180.00 mm |
| Total power consumption (W): | 100                                                                                       |
| Voltage / Frequency:         | 220-240V/50-60Hz                                                                          |
| Warranty (Years):            | 2                                                                                         |
| Units per box:               | 4                                                                                         |
| Net Weight (Kg):             | 0.825                                                                                     |
| EAN:                         | 8435381409869                                                                             |

## **MATERIALS / FINISHES**

Structure material: Steel

Aluminium

Structure finish: Off-white

Blue