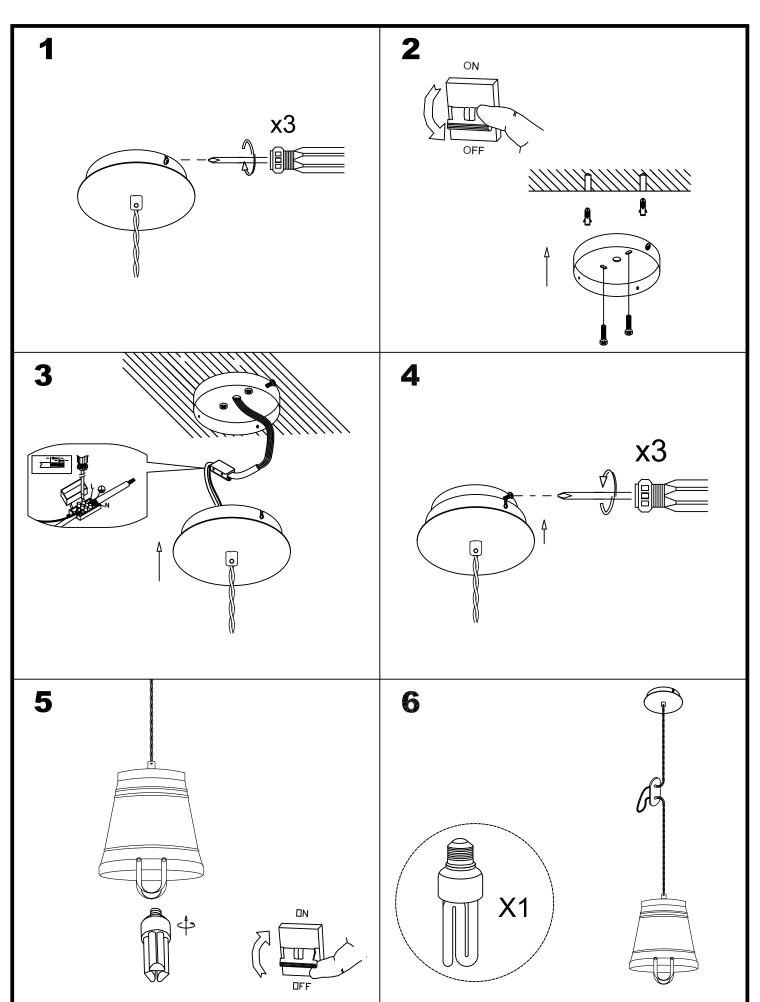

## **TECHNICAL CHARACTERISTICS**

| Type:                        | Pendant                                                                                   |
|------------------------------|-------------------------------------------------------------------------------------------|
| IP Protection degrees:       | IP20                                                                                      |
| Light source 1:              | 1 x E27<br>MAX 100W<br>Maximum lamp length: 210.00 mm<br>Maximum lamp diameter: 180.00 mm |
| Total power consumption (W): | 100                                                                                       |
| Voltage / Frequency:         | 220-240V/50-60Hz                                                                          |
| Warranty (Years):            | 2                                                                                         |
| Units per box:               | 4                                                                                         |
| Net Weight (Kg):             | 0.825                                                                                     |
| EAN:                         | 8435381409869                                                                             |