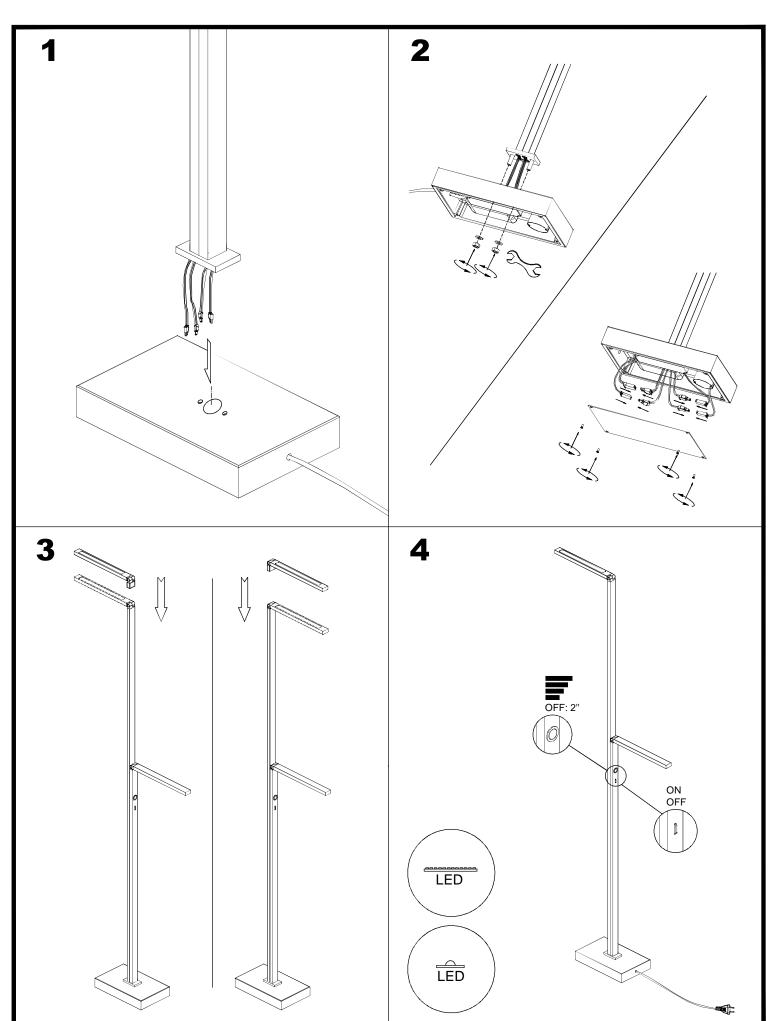

413040                                                                             |
| Stability:                              | >15°                                                                                      |
|                                         |                                                                                           |



## MATERIALS / FINISHES

Structure Steel Diffuser material: Acrylic material: Aluminium

Matt white Structure finish: Diffuser finish: Tinted

## GEAR

Multi-voltage electronic gear included (110-240 V / 50-60 Hz) Dimming protocol:  $1..10\mathrm{V}$ 

Lm<sup>(N)</sup>: Nominal flow of light in actual working conditions. Its actual flow will depend on the environmental conditions and the efficiency of the optics and/or diffuser.