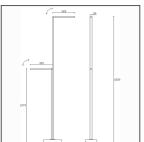

### **TECHNICAL CHARACTERISTICS**

| Type:                                   | Floor lamp                                                                                |
|-----------------------------------------|-------------------------------------------------------------------------------------------|
| Adjustable:                             | Adjustable from 0° to 90° on the horizontal axis<br>Adjustable ±180° on the vertical axis |
| IP Protection degrees:                  | IP20                                                                                      |
| Light source 1:                         | 9 x LED Cree<br>19.8W<br>Warm White - 3000K<br>1540 Im <sup>®)</sup><br>CRI 80            |
| Light source 2:                         | 1 x LED Cree<br>2.2W<br>Warm White - 3000K<br>170 Im <sup>™</sup><br>CRI 80               |
| Voltage / Frequency:                    | 100-240V/50-60Hz                                                                          |
| Warranty (Years):                       | 2                                                                                         |
| Option to extend the guarantee (Years): | 5                                                                                         |
| Units per box:                          | 4                                                                                         |
| Net Weight (Kg):                        | 7.545                                                                                     |
| EAN:                                    | 8435381413040                                                                             |
| Stability:                              | >15°                                                                                      |
|                                         |                                                                                           |