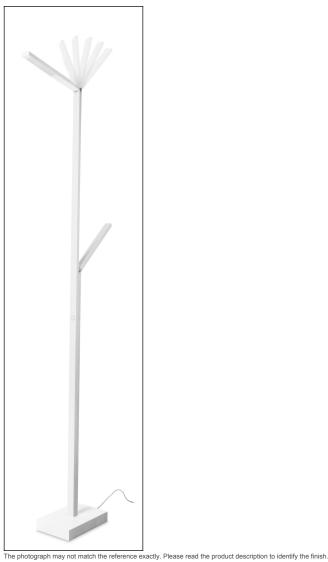

### **TECHNICAL CHARACTERISTICS**

| Type:                                   | Floor lamp                                                                                |
|-----------------------------------------|-------------------------------------------------------------------------------------------|
| Adjustable:                             | Adjustable from 0° to 90° on the horizontal axis<br>Adjustable ±180° on the vertical axis |
| IP Protection degrees:                  | IP20                                                                                      |
| Light source 1:                         | 9 x LED Cree<br>19.8W<br>Warm White - 3000K<br>1540 Im <sup>®)</sup><br>CRI 80            |
| Light source 2:                         | 1 x LED Cree<br>2.2W<br>Warm White - 3000K<br>170 Im <sup>™</sup><br>CRI 80               |
| Voltage / Frequency:                    | 100-240V/50-60Hz                                                                          |
| Warranty (Years):                       | 2                                                                                         |
| Option to extend the guarantee (Years): | 5                                                                                         |
| Units per box:                          | 4                                                                                         |
| Net Weight (Kg):                        | 7.545                                                                                     |
| EAN:                                    | 8435381413040                                                                             |
| Stability:                              | >15°                                                                                      |
|                                         |                                                                                           |