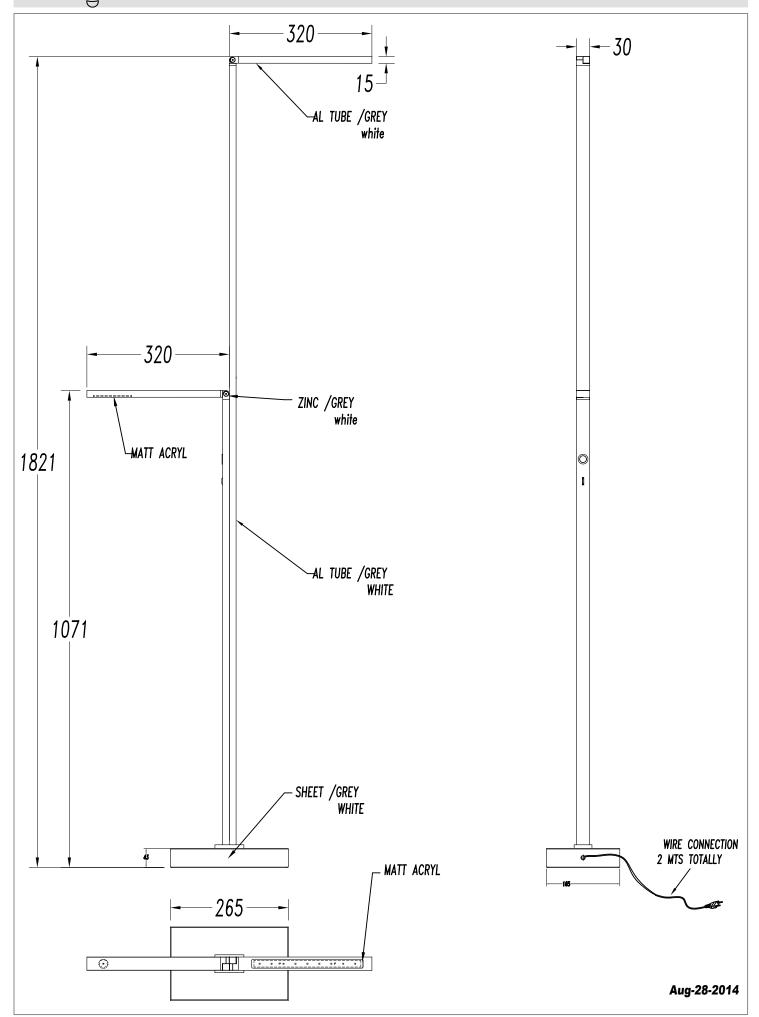

### **TECHNICAL CHARACTERISTICS**

| Type:                                   | Floor lamp                                                                                |
|-----------------------------------------|-------------------------------------------------------------------------------------------|
| Adjustable:                             | Adjustable from 0° to 90° on the horizontal axis<br>Adjustable ±180° on the vertical axis |
| IP Protection degrees:                  | IP20                                                                                      |
| Light source 1:                         | 9 x LED Cree<br>19.8W<br>Warm White - 3000K<br>1540 Im <sup>®)</sup><br>CRI 80            |
| Light source 2:                         | 1 x LED Cree<br>2.2W<br>Warm White - 3000K<br>170 Im <sup>™</sup><br>CRI 80               |
| Voltage / Frequency:                    | 100-240V/50-60Hz                                                                          |
| Warranty (Years):                       | 2                                                                                         |
| Option to extend the guarantee (Years): | 5                                                                                         |
| Units per box:                          | 4                                                                                         |
| Net Weight (Kg):                        | 7.545                                                                                     |
| EAN:                                    | 8435381413040                                                                             |
| Stability:                              | >15°                                                                                      |
|                                         |                                                                                           |

## MATERIALS / FINISHES

Structure Steel Diffuser material: Acrylic material: Aluminium

Matt white Structure finish: Diffuser finish: Tinted