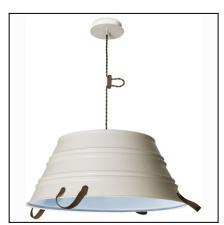

## BUCKET 00-2710-16-11

The photograph may not match the reference exactly. Please read the product description to identify the finish.

## **MATERIALS / FINISHES**

Structure material: Steel

Aluminium

Structure finish: Off-white

Blue