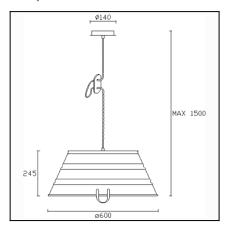

## **TECHNICAL CHARACTERISTICS**

| Type:                        | Pendant                                                                                  |
|------------------------------|------------------------------------------------------------------------------------------|
| IP Protection degrees:       | IP20                                                                                     |
| Light source 1:              | 3 x E27<br>MAX 60W<br>Maximum lamp length: 170.00 mm<br>Maximum lamp diameter: 140.00 mm |
| Total power consumption (W): | 180                                                                                      |
| Voltage / Frequency:         | 220-240V/50-60Hz                                                                         |
| Warranty (Years):            | 2                                                                                        |
| Units per box:               | 2                                                                                        |
| Net Weight (Kg):             | 2                                                                                        |
| EAN:                         | 8435381411343                                                                            |