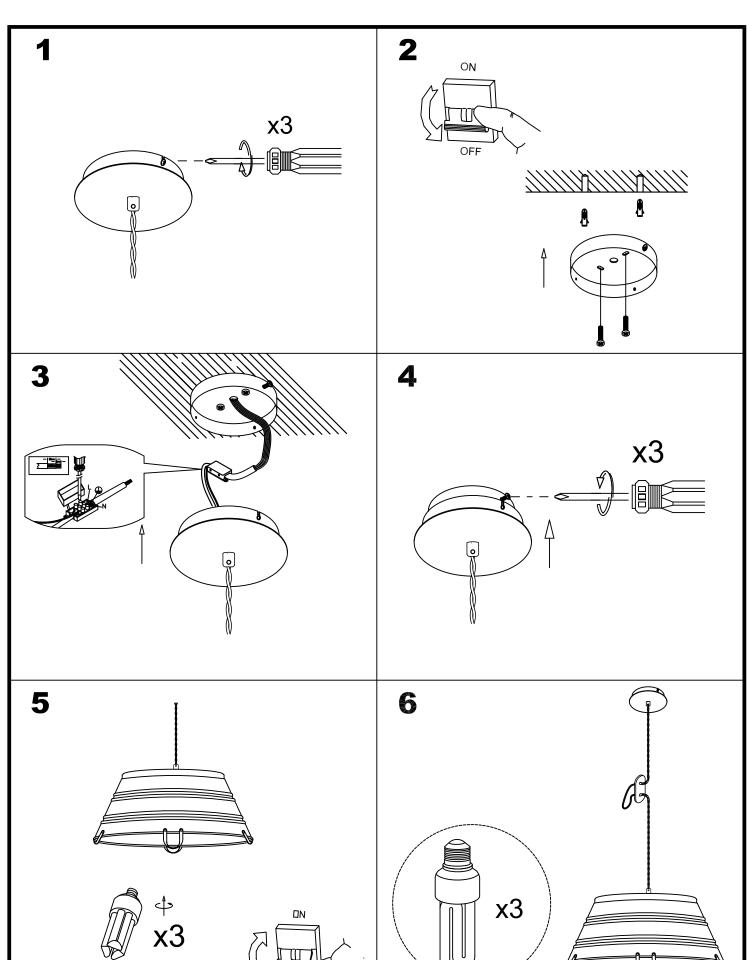

## **TECHNICAL CHARACTERISTICS**

| Type:                        | Pendant                                                                                  |
|------------------------------|------------------------------------------------------------------------------------------|
| IP Protection degrees:       | IP20                                                                                     |
| Light source 1:              | 3 x E27<br>MAX 60W<br>Maximum lamp length: 170.00 mm<br>Maximum lamp diameter: 140.00 mm |
| Total power consumption (W): | 180                                                                                      |
| Voltage / Frequency:         | 220-240V/50-60Hz                                                                         |
| Warranty (Years):            | 2                                                                                        |
| Units per box:               | 2                                                                                        |
| Net Weight (Kg):             | 2                                                                                        |
| EAN:                         | 8435381411343                                                                            |