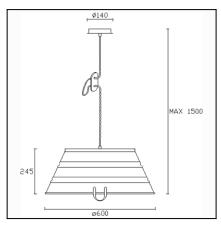

## **TECHNICAL CHARACTERISTICS**

| Туре:                        | Pendant                                                                                  |
|------------------------------|------------------------------------------------------------------------------------------|
| IP Protection degrees:       | IP20                                                                                     |
| Light source 1:              | 3 x E27<br>MAX 60W<br>Maximum lamp length: 170.00 mm<br>Maximum lamp diameter: 140.00 mm |
| Total power consumption (W): | 180                                                                                      |
| Voltage / Frequency:         | 220-240V/50-60Hz                                                                         |
| Warranty (Years):            | 2                                                                                        |
| Units per box:               | 2                                                                                        |
| Net Weight (Kg):             | 2                                                                                        |
| EAN:                         | 8435381411350                                                                            |