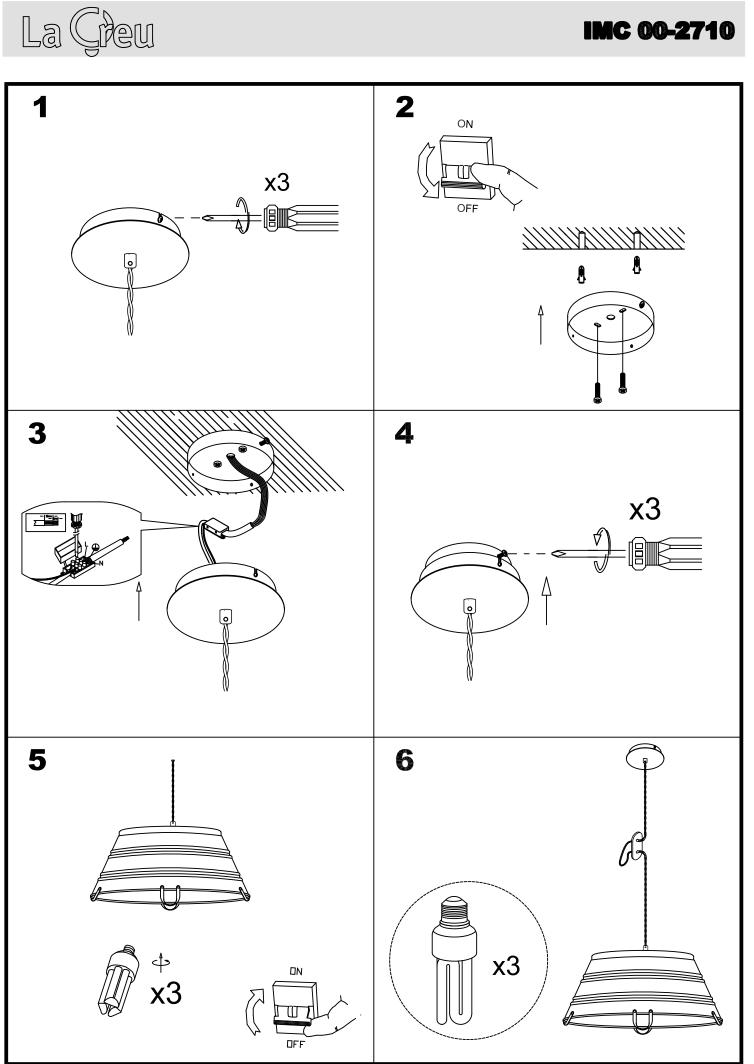

## **TECHNICAL CHARACTERISTICS**

| Туре:                        | Pendant                                                                                  |
|------------------------------|------------------------------------------------------------------------------------------|
| IP Protection degrees:       | IP20                                                                                     |
| Light source 1:              | 3 x E27<br>MAX 60W<br>Maximum lamp length: 170.00 mm<br>Maximum lamp diameter: 140.00 mm |
| Total power consumption (W): | 180                                                                                      |
| Voltage / Frequency:         | 220-240V/50-60Hz                                                                         |
| Warranty (Years):            | 2                                                                                        |
| Units per box:               | 2                                                                                        |
| Net Weight (Kg):             | 2                                                                                        |
| EAN:                         | 8435381411350                                                                            |