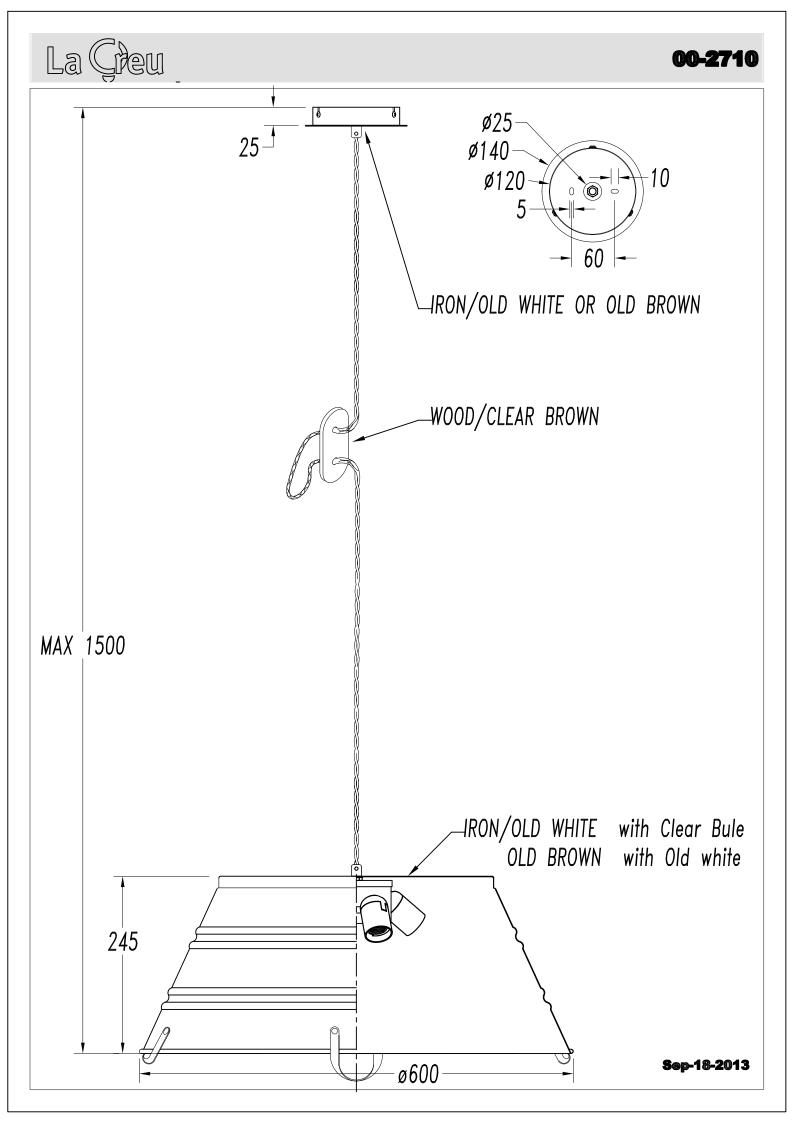

## **TECHNICAL CHARACTERISTICS**

| Туре:                        | Pendant                                                                                  |
|------------------------------|------------------------------------------------------------------------------------------|
| IP Protection degrees:       | IP20                                                                                     |
| Light source 1:              | 3 x E27<br>MAX 60W<br>Maximum lamp length: 170.00 mm<br>Maximum lamp diameter: 140.00 mm |
| Total power consumption (W): | 180                                                                                      |
| Voltage / Frequency:         | 220-240V/50-60Hz                                                                         |
| Warranty (Years):            | 2                                                                                        |
| Units per box:               | 2                                                                                        |
| Net Weight (Kg):             | 2                                                                                        |
| EAN:                         | 8435381411350                                                                            |

## MATERIALS / FINISHES

| Structure material: | Steel<br>Aluminium     |
|---------------------|------------------------|
| Structure finish:   | Old brown<br>Off-white |

Sep/18/2013