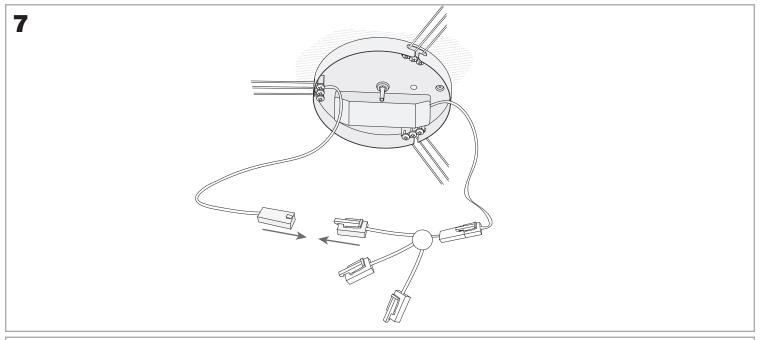

|
| EAN:                                    | 8435381418014                                                              |
|                                         |                                                                            |



#### **MATERIALS / FINISHES**

Structure Aluminium Diffuser material: Methacrylate material:

Structure finish: Matt white Diffuser finish: Tinted

#### **GEAR**

Multi-voltage electronic gear included (100-240V / 50-60Hz)

Lm<sup>(N)</sup>: Nominal flow of light in actual working conditions. Its actual flow will depend on the environmental conditions and the efficiency of the optics and/or diffuser.





#### 71-2241-00-00



Controller with remote control



IP20



GROK

## 00-3647, 00-3648, 00-3649













### 00-3647, 00-3648, 00-3649