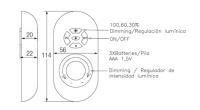

| 8.05                                                                       |
| EAN:                                    | 8435381418014                                                              |
|                                         |                                                                            |



#### **MATERIALS / FINISHES**

Structure Aluminium Diffuser material: Methacrylate material:

Structure finish: Matt white Diffuser finish: Tinted

#### **GEAR**

Multi-voltage electronic gear included (100-240V / 50-60Hz)

Lm<sup>(N)</sup>: Nominal flow of light in actual working conditions. Its actual flow will depend on the environmental conditions and the efficiency of the optics and/or diffuser.





#### 71-2241-00-00



Controller with remote control



IP20



GROK

## 00-3647, 00-3648, 00-3649













### 00-3647, 00-3648, 00-3649