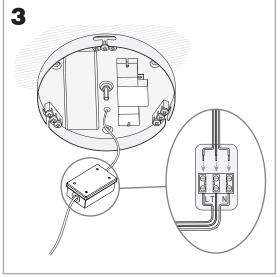

|
| EAN:                                    | 8435381418014                                                              |
|                                         |                                                                            |



#### **MATERIALS / FINISHES**

Structure Aluminium Diffuser material: Methacrylate material:

Structure finish: Matt white Diffuser finish: Tinted

#### **GEAR**

Multi-voltage electronic gear included (100-240V / 50-60Hz)

Lm<sup>(N)</sup>: Nominal flow of light in actual working conditions. Its actual flow will depend on the environmental conditions and the efficiency of the optics and/or diffuser.





#### 71-2241-00-00



Controller with remote control



IP20



GROK

## 00-3647, 00-3648, 00-3649













### 00-3647, 00-3648, 00-3649