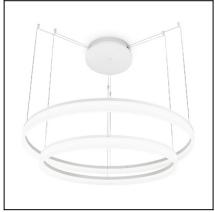

#### **TECHNICAL CHARACTERISTICS**

| Type:                                   | Pendant                                                                    |
|-----------------------------------------|----------------------------------------------------------------------------|
| IP Protection degrees:                  | IP20                                                                       |
| Light source 1:                         | 882 x LED<br>53W<br>Warm White - 3000K<br>5088 Im <sup>(N)</sup><br>CRI 80 |
| Voltage / Frequency:                    | 100-240V/50-60Hz                                                           |
| Warranty (Years):                       | 2                                                                          |
| Option to extend the guarantee (Years): | 5                                                                          |
| Units per box:                          | 1                                                                          |
| Net Weight (Kg):                        | 8.05                                                                       |
| EAN:                                    | 8435381418014                                                              |
|                                         |                                                                            |