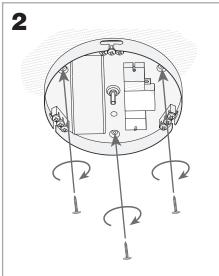

|
| EAN:                                    | 8435381418014                                                              |
|                                         |                                                                            |



#### **MATERIALS / FINISHES**

Structure Aluminium Diffuser material: Methacrylate material:

Structure finish: Matt white Diffuser finish: Tinted

#### **GEAR**

Multi-voltage electronic gear included (100-240V / 50-60Hz)

Lm<sup>(N)</sup>: Nominal flow of light in actual working conditions. Its actual flow will depend on the environmental conditions and the efficiency of the optics and/or diffuser.





#### 71-2241-00-00



Controller with remote control



IP20



GROK

## 00-3647, 00-3648, 00-3649













### 00-3647, 00-3648, 00-3649