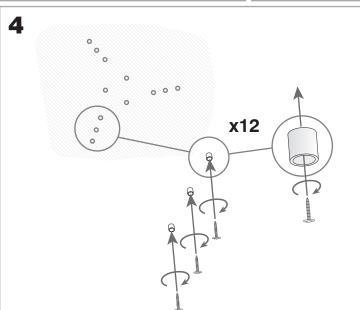

|
| EAN:                                    | 8435381418014                                                              |
|                                         |                                                                            |



#### **MATERIALS / FINISHES**

Structure Aluminium Diffuser material: Methacrylate material:

Structure finish: Matt white Diffuser finish: Tinted

#### **GEAR**

Multi-voltage electronic gear included (100-240V / 50-60Hz)

Lm<sup>(N)</sup>: Nominal flow of light in actual working conditions. Its actual flow will depend on the environmental conditions and the efficiency of the optics and/or diffuser.





#### 71-2241-00-00



Controller with remote control



IP20



GROK

## 00-3647, 00-3648, 00-3649













### 00-3647, 00-3648, 00-3649