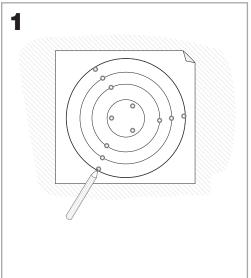

|
| EAN:                                    | 8435381418014                                                              |
|                                         |                                                                            |



#### **MATERIALS / FINISHES**

Structure Aluminium Diffuser material: Methacrylate material:

Structure finish: Matt white Diffuser finish: Tinted

#### **GEAR**

Multi-voltage electronic gear included (100-240V / 50-60Hz)

Lm<sup>(N)</sup>: Nominal flow of light in actual working conditions. Its actual flow will depend on the environmental conditions and the efficiency of the optics and/or diffuser.





#### 71-2241-00-00



Controller with remote control



IP20



GROK

## 00-3647, 00-3648, 00-3649













### 00-3647, 00-3648, 00-3649