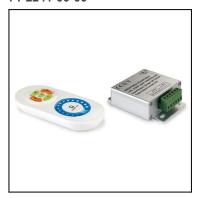

|
| Net Weight (Kg):                        | 8.05                                                                       |
| EAN:                                    | 8435381418014                                                              |
|                                         |                                                                            |



#### **MATERIALS / FINISHES**

Structure Aluminium Diffuser material: Methacrylate material:

Structure finish: Matt white Diffuser finish: Tinted

#### **GEAR**

Multi-voltage electronic gear included (100-240V / 50-60Hz)

Lm<sup>(N)</sup>: Nominal flow of light in actual working conditions. Its actual flow will depend on the environmental conditions and the efficiency of the optics and/or diffuser.





#### 71-2241-00-00



Controller with remote control



IP20



GROK

## 00-3647, 00-3648, 00-3649













### 00-3647, 00-3648, 00-3649