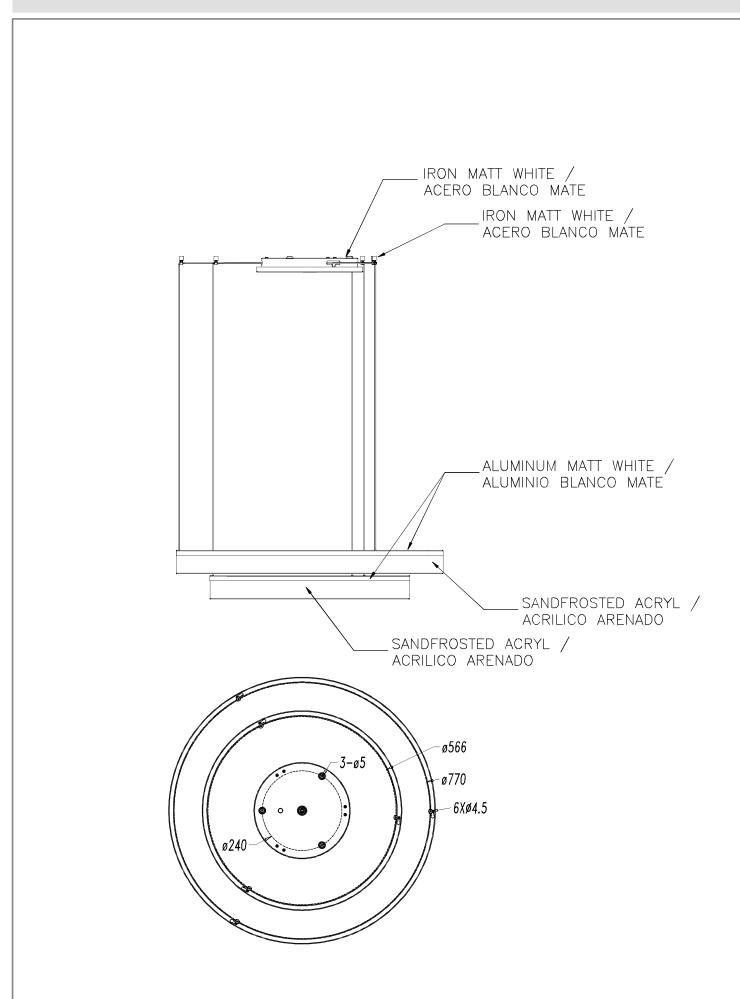

#### **TECHNICAL CHARACTERISTICS**

| Type:                                   | Pendant                                                                    |
|-----------------------------------------|----------------------------------------------------------------------------|
| IP Protection degrees:                  | IP20                                                                       |
| Light source 1:                         | 882 x LED<br>53W<br>Warm White - 3000K<br>5088 Im <sup>(N)</sup><br>CRI 80 |
| Voltage / Frequency:                    | 100-240V/50-60Hz                                                           |
| Warranty (Years):                       | 2                                                                          |
| Option to extend the guarantee (Years): | 5                                                                          |
| Units per box:                          | 1                                                                          |
| Net Weight (Kg):                        | 8.05                                                                       |
| EAN:                                    | 8435381418014                                                              |
|                                         |                                                                            |

#### **MATERIALS / FINISHES**

Structure Aluminium Diffuser material: Methacrylate material:

Structure finish: Matt white Diffuser finish: Tinted