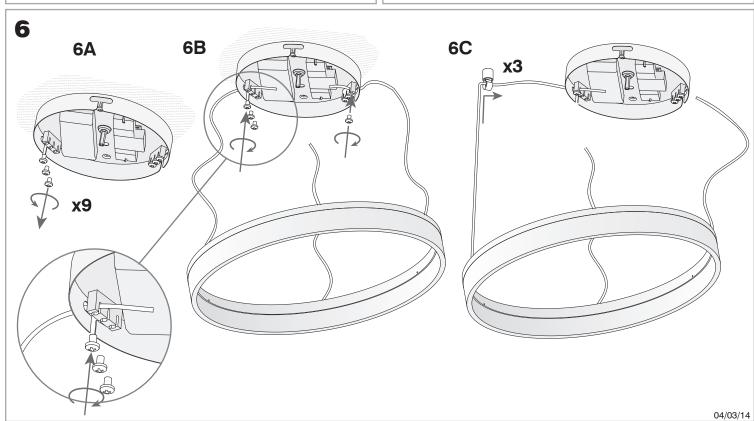

|
| EAN:                                    | 8435381418014                                                              |
|                                         |                                                                            |



#### **MATERIALS / FINISHES**

Structure Aluminium Diffuser material: Methacrylate material:

Structure finish: Matt white Diffuser finish: Tinted

#### **GEAR**

Multi-voltage electronic gear included (100-240V / 50-60Hz)

Lm<sup>(N)</sup>: Nominal flow of light in actual working conditions. Its actual flow will depend on the environmental conditions and the efficiency of the optics and/or diffuser.





#### 71-2241-00-00



Controller with remote control



IP20



GROK

## 00-3647, 00-3648, 00-3649













### 00-3647, 00-3648, 00-3649