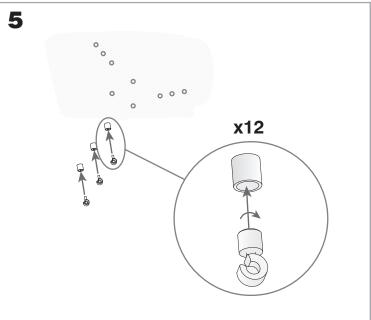

|
| EAN:                                    | 8435381418014                                                              |
|                                         |                                                                            |



#### **MATERIALS / FINISHES**

Structure Aluminium Diffuser material: Methacrylate material:

Structure finish: Matt white Diffuser finish: Tinted

#### **GEAR**

Multi-voltage electronic gear included (100-240V / 50-60Hz)

Lm<sup>(N)</sup>: Nominal flow of light in actual working conditions. Its actual flow will depend on the environmental conditions and the efficiency of the optics and/or diffuser.





#### 71-2241-00-00



Controller with remote control



IP20



GROK

## 00-3647, 00-3648, 00-3649













### 00-3647, 00-3648, 00-3649