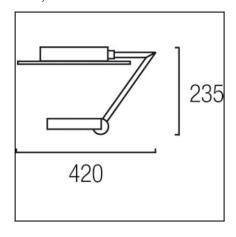

#### **TECHNICAL CHARACTERISTICS**

| IP23                                                                             |
|----------------------------------------------------------------------------------|
|                                                                                  |
| 12 x LED Cree<br>24,8W<br>Warm White - 3000K<br>2654 Im <sup>(N)</sup><br>CRI 80 |
| 100-240V/50-60Hz                                                                 |
| 2                                                                                |
| 5                                                                                |
| 4                                                                                |
| 2.51                                                                             |
| 8435381414108                                                                    |
|                                                                                  |