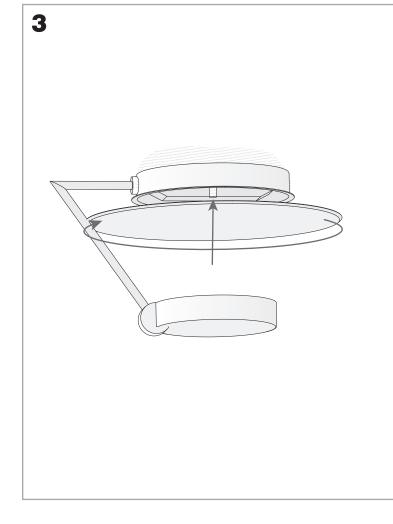

|
| 4                                                                                |
| 2.51                                                                             |
| 8435381414108                                                                    |
|                                                                                  |



#### **MATERIALS / FINISHES**

**Structure** Aluminium **Diffuser material:** Methacrylate **material:** 

Structure finish: Matt white Diffuser finish: Transparent

## **GEAR**

Multi-voltage electronic gear included (100-240V / 50-60Hz)

Lm<sup>(N)</sup>: Nominal flow of light in actual working conditions. Its actual flow will depend on the environmental conditions and the efficiency of the optics and/or diffuser.