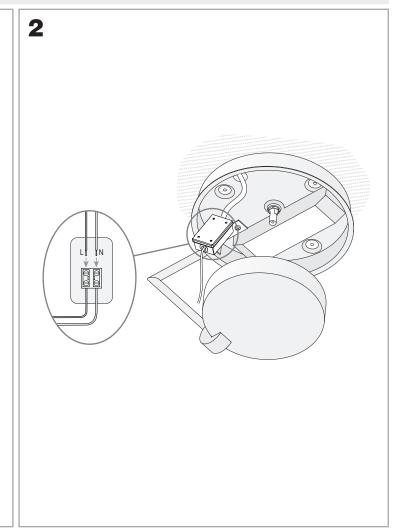

|
| 4                                                                                |
| 2.51                                                                             |
| 8435381414108                                                                    |
|                                                                                  |



#### **MATERIALS / FINISHES**

**Structure** Aluminium **Diffuser material:** Methacrylate **material:** 

Structure finish: Matt white Diffuser finish: Transparent

## **GEAR**

Multi-voltage electronic gear included (100-240V / 50-60Hz)

Lm<sup>(N)</sup>: Nominal flow of light in actual working conditions. Its actual flow will depend on the environmental conditions and the efficiency of the optics and/or diffuser.