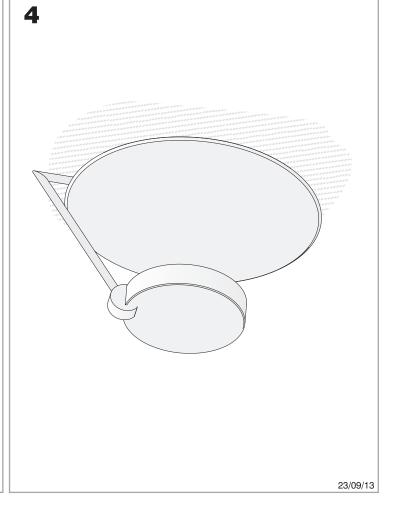

|
| 4                                                                                |
| 2.51                                                                             |
| 8435381414108                                                                    |
|                                                                                  |



#### **MATERIALS / FINISHES**

**Structure** Aluminium **Diffuser material:** Methacrylate **material:** 

Structure finish: Matt white Diffuser finish: Transparent

## **GEAR**

Multi-voltage electronic gear included (100-240V / 50-60Hz)

Lm<sup>(N)</sup>: Nominal flow of light in actual working conditions. Its actual flow will depend on the environmental conditions and the efficiency of the optics and/or diffuser.