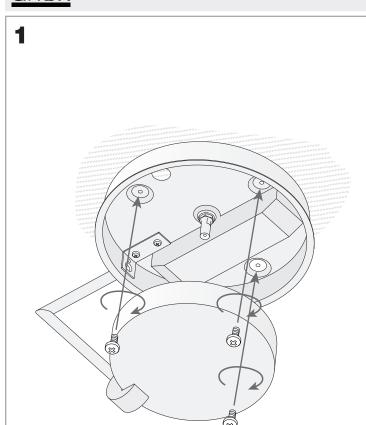

|
| 4                                                                                |
| 2.51                                                                             |
| 8435381414108                                                                    |
|                                                                                  |



#### **MATERIALS / FINISHES**

**Structure** Aluminium **Diffuser material:** Methacrylate **material:** 

Structure finish: Matt white Diffuser finish: Transparent

## **GEAR**

Multi-voltage electronic gear included (100-240V / 50-60Hz)

Lm<sup>(N)</sup>: Nominal flow of light in actual working conditions. Its actual flow will depend on the environmental conditions and the efficiency of the optics and/or diffuser.