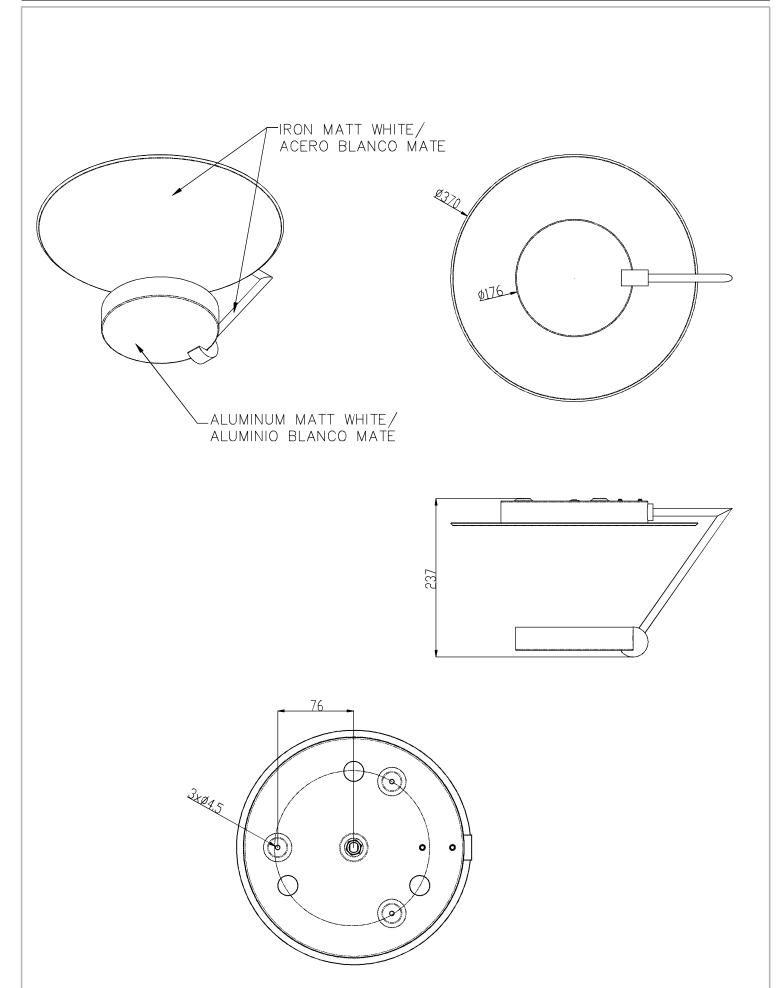

#### **MATERIALS / FINISHES**

**Structure** Aluminium **Diffuser material:** Methacrylate **material:** 

Structure finish: Matt white Diffuser finish: Transparent