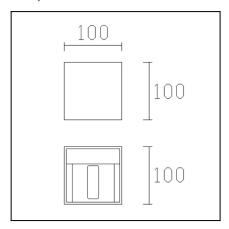

#### **TECHNICAL CHARACTERISTICS**

| Type:                                   | Wall fixture                                                                      |
|-----------------------------------------|-----------------------------------------------------------------------------------|
| IP Protection degrees:                  | IP20                                                                              |
| Light source 1:                         | 4 x LED Cree<br>LED 4.1W<br>Warm White - 3000K<br>428 Im <sup>(N)</sup><br>CRI 80 |
| Voltage / Frequency:                    | 100-240V/50-60Hz                                                                  |
| Warranty (Years):                       | 2                                                                                 |
| Option to extend the guarantee (Years): | 5                                                                                 |
| Units per box:                          | 6                                                                                 |
| Net Weight (Kg):                        | 0.67                                                                              |