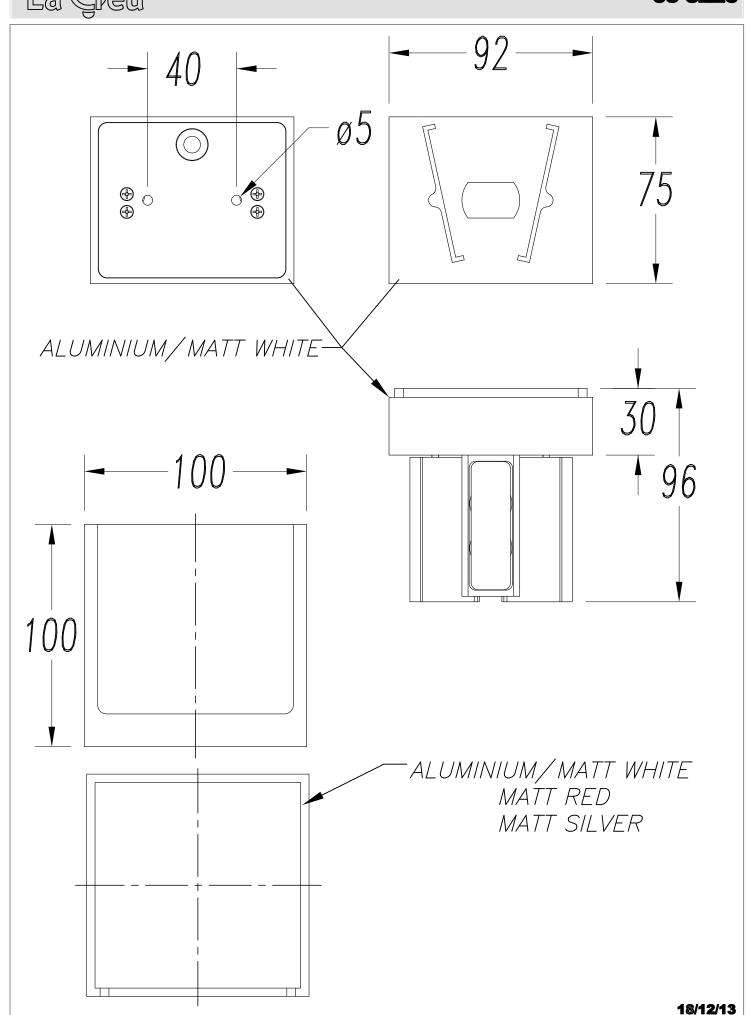

#### **TECHNICAL CHARACTERISTICS**

| Type:                                   | Wall fixture                                                                      |
|-----------------------------------------|-----------------------------------------------------------------------------------|
| IP Protection degrees:                  | IP20                                                                              |
| Light source 1:                         | 4 x LED Cree<br>LED 4.1W<br>Warm White - 3000K<br>428 Im <sup>(N)</sup><br>CRI 80 |
| Voltage / Frequency:                    | 100-240V/50-60Hz                                                                  |
| Warranty (Years):                       | 2                                                                                 |
| Option to extend the guarantee (Years): | 5                                                                                 |
| Units per box:                          | 6                                                                                 |
| Net Weight (Kg):                        | 0.67                                                                              |

#### **MATERIALS / FINISHES**

Structure material: Extruded aluminium

Injected aluminium

Structure finish: Matt white