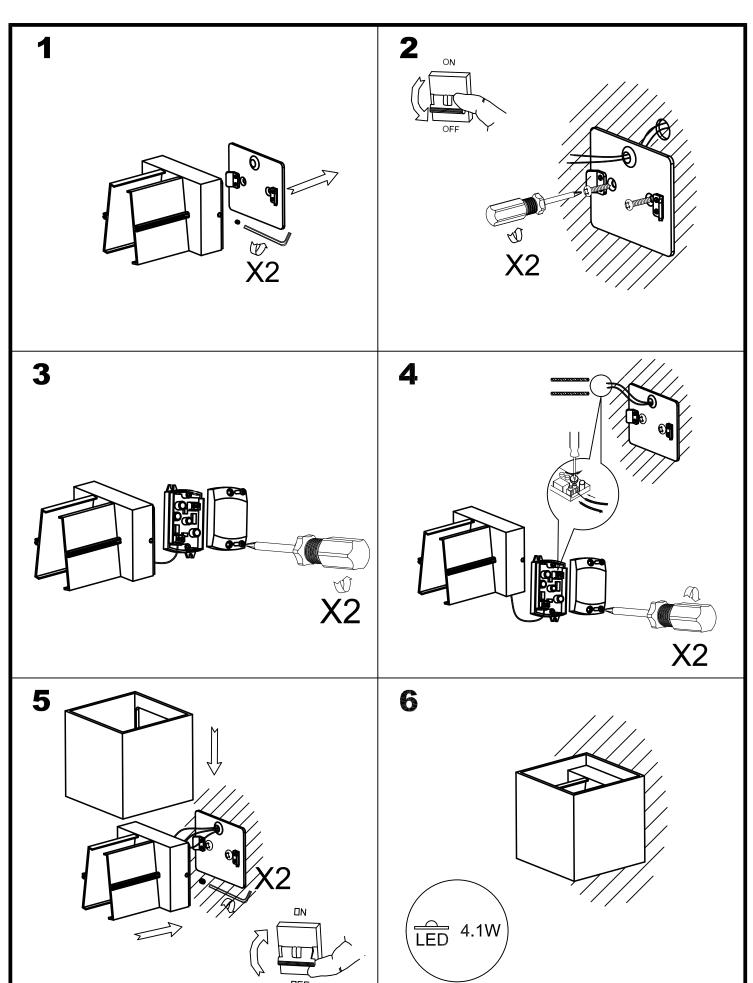

#### **TECHNICAL CHARACTERISTICS**

| Type:                                   | Wall fixture                                                                      |
|-----------------------------------------|-----------------------------------------------------------------------------------|
| IP Protection degrees:                  | IP20                                                                              |
| Light source 1:                         | 4 x LED Cree<br>LED 4.1W<br>Warm White - 3000K<br>428 Im <sup>(N)</sup><br>CRI 80 |
| Voltage / Frequency:                    | 100-240V/50-60Hz                                                                  |
| Warranty (Years):                       | 2                                                                                 |
| Option to extend the guarantee (Years): | 5                                                                                 |
| Units per box:                          | 6                                                                                 |
| Net Weight (Kg):                        | 0.67                                                                              |