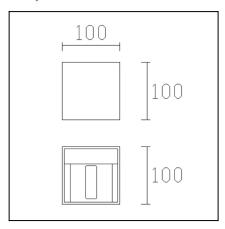

#### **TECHNICAL CHARACTERISTICS**

| Type:                                   | Wall fixture                                                                      |
|-----------------------------------------|-----------------------------------------------------------------------------------|
| IP Protection degrees:                  | IP20                                                                              |
| Light source 1:                         | 4 x LED Cree<br>LED 4.1W<br>Warm White - 3000K<br>428 Im <sup>(N)</sup><br>CRI 80 |
| Voltage / Frequency:                    | 100-240V/50-60Hz                                                                  |
| Warranty (Years):                       | 2                                                                                 |
| Option to extend the guarantee (Years): | 5                                                                                 |
| Units per box:                          | 6                                                                                 |
| Net Weight (Kg):                        | 0.67                                                                              |