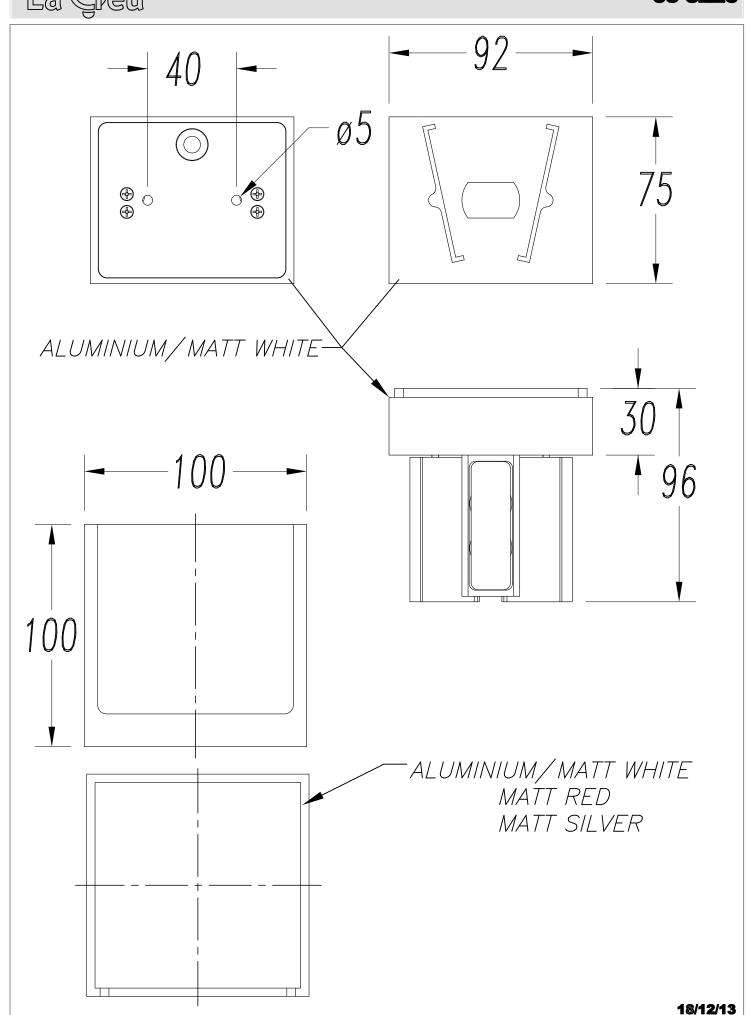

#### **TECHNICAL CHARACTERISTICS**

| Type:                                   | Wall fixture                                                                      |
|-----------------------------------------|-----------------------------------------------------------------------------------|
| IP Protection degrees:                  | IP20                                                                              |
| Light source 1:                         | 4 x LED Cree<br>LED 4.1W<br>Warm White - 3000K<br>428 Im <sup>(N)</sup><br>CRI 80 |
| Voltage / Frequency:                    | 100-240V/50-60Hz                                                                  |
| Warranty (Years):                       | 2                                                                                 |
| Option to extend the guarantee (Years): | 5                                                                                 |
| Units per box:                          | 6                                                                                 |
| Net Weight (Kg):                        | 0.67                                                                              |

#### **MATERIALS / FINISHES**

Structure material: Extruded aluminium

Injected aluminium

Structure finish: Grey