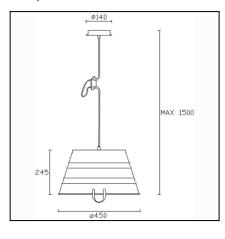

## **TECHNICAL CHARACTERISTICS**

| Type:                        | Pendant                                               |
|------------------------------|-------------------------------------------------------|
| IP Protection degrees:       | IP20                                                  |
| Light source 1:              | 1 x E27<br>MAX 100W<br>Maximum lamp length: 225.00 mm |
| Total power consumption (W): | 100                                                   |
| Voltage / Frequency:         | 220-240V/50-60Hz                                      |
| Warranty (Years):            | 2                                                     |
| Units per box:               | 2                                                     |
| Net Weight (Kg):             | 1.305                                                 |
| EAN:                         | 8435381409890                                         |