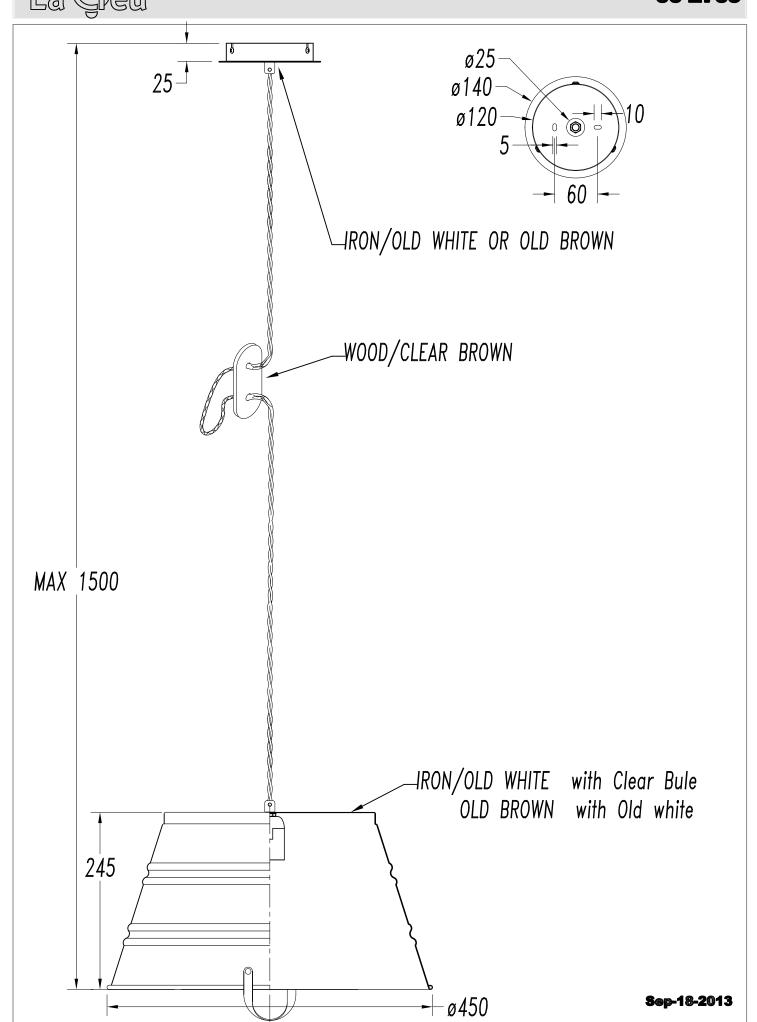

## **BUCKET** 00-2709-CG-16

The photograph may not match the reference exactly. Please read the product description to identify the finish.

## **TECHNICAL CHARACTERISTICS**

| Type:                        | Pendant                                               |
|------------------------------|-------------------------------------------------------|
| IP Protection degrees:       | IP20                                                  |
| Light source 1:              | 1 x E27<br>MAX 100W<br>Maximum lamp length: 225.00 mm |
| Total power consumption (W): | 100                                                   |
| Voltage / Frequency:         | 220-240V/50-60Hz                                      |
| Warranty (Years):            | 2                                                     |
| Units per box:               | 2                                                     |
| Net Weight (Kg):             | 1.305                                                 |
| EAN:                         | 8435381409890                                         |