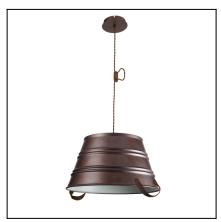

## **BUCKET** 00-2709-CG-16

The photograph may not match the reference exactly. Please read the product description to identify the finish.

## **MATERIALS / FINISHES**

Structure material: Steel

Aluminium

Structure finish: Old brown

Off-white