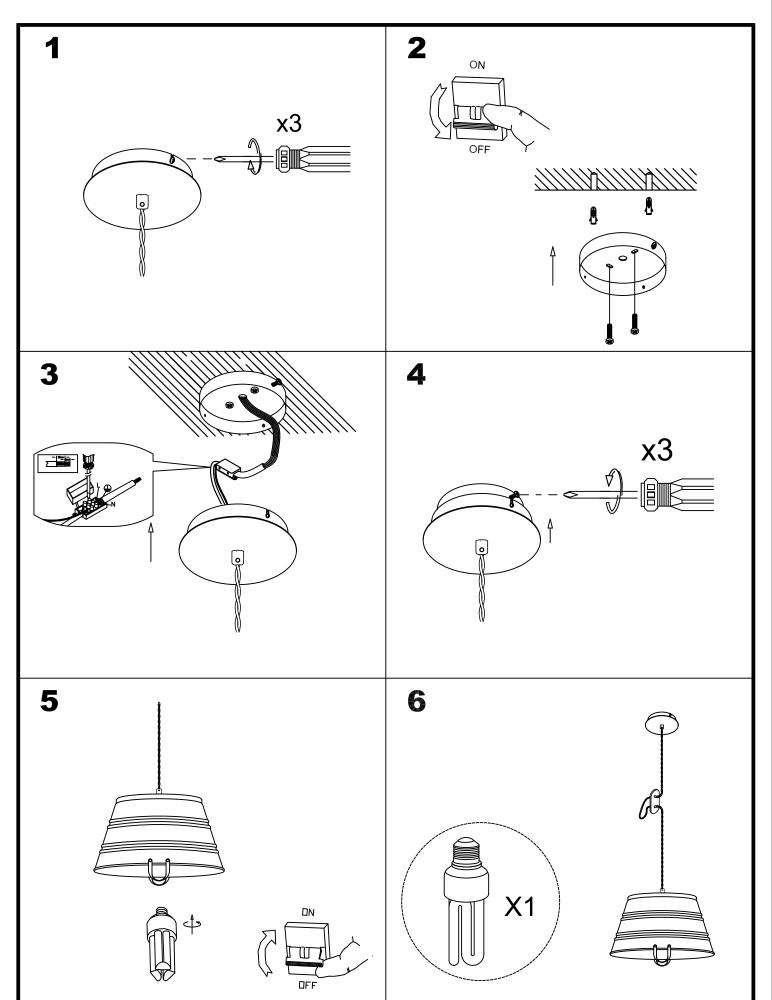

| 1 x E27<br>MAX 100W<br>Maximum lamp length: 225.00 mm |
| Total power consumption (W): | 100                                                   |
| Voltage / Frequency:         | 220-240V/50-60Hz                                      |
| Warranty (Years):            | 2                                                     |
| Units per box:               | 2                                                     |
| Net Weight (Kg):             | 1.305                                                 |
| EAN:                         | 8435381409890                                         |



## **MATERIALS / FINISHES**

Structure material: Steel

Aluminium

Structure finish: Old brown

Off-white

## Download photometric file .ldt /.ies



Click on image to download energy label