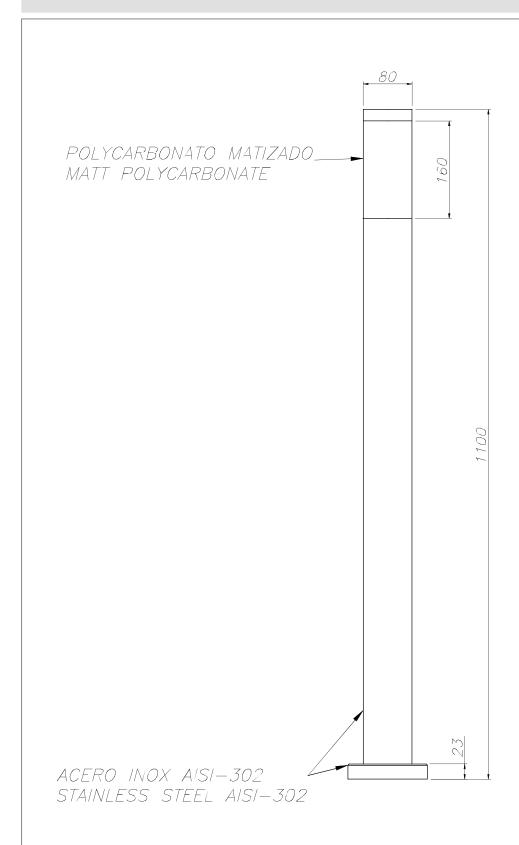

### **TECHNICAL CHARACTERISTICS**

| Type:                        | Beacon                                                                                   |  |  |
|------------------------------|------------------------------------------------------------------------------------------|--|--|
| IP Protection degrees:       | IP55                                                                                     |  |  |
| Light source 1:              | 1 x E27<br>max. 23W<br>Maximum lamp length: 167.00 mm<br>Maximum lamp diameter: 55.00 mm |  |  |
| Total power consumption (W): | 23                                                                                       |  |  |
| Voltage / Frequency:         | 220-240V/50-60Hz                                                                         |  |  |
| Warranty (Years):            | 2                                                                                        |  |  |
| Units per box:               | 2                                                                                        |  |  |
| Net Weight (Kg):             | 1.615                                                                                    |  |  |
| EAN:                         | 8435071402453                                                                            |  |  |

### **MATERIALS / FINISHES**

Structure material: Stainless steel AISI202 Diffuser material: Polycarbonate

Structure finish: Polished Diffuser finish: Opal