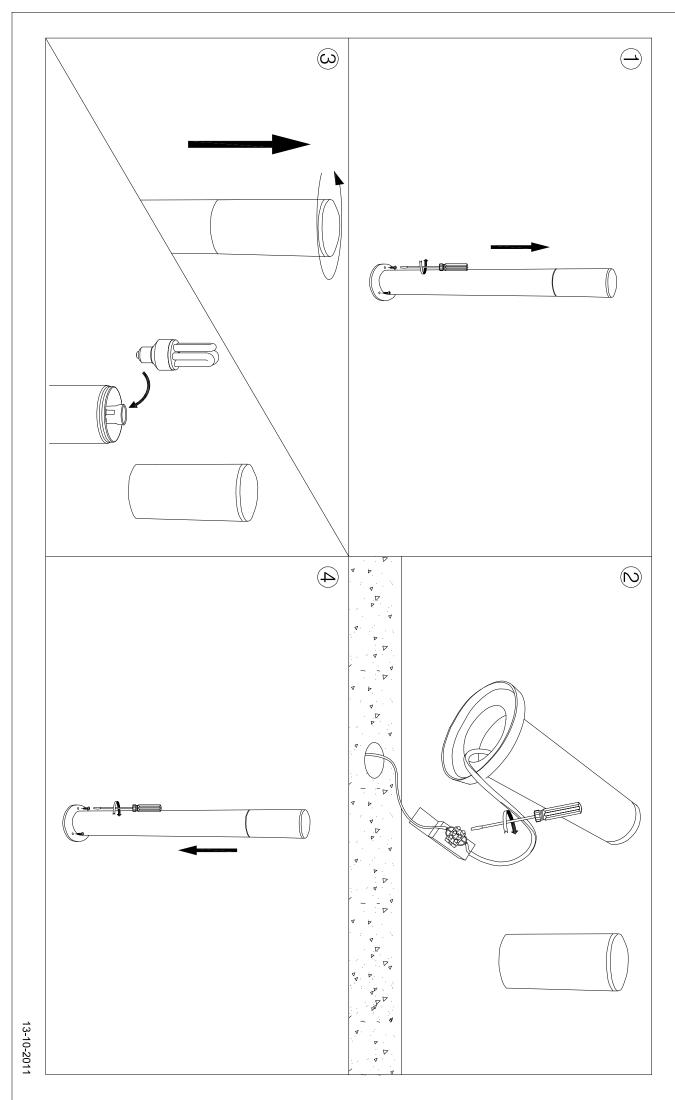

### **TECHNICAL CHARACTERISTICS**

| Type:                        | Beacon                                                                                   |  |  |
|------------------------------|------------------------------------------------------------------------------------------|--|--|
| IP Protection degrees:       | IP55                                                                                     |  |  |
| Light source 1:              | 1 x E27<br>max. 23W<br>Maximum lamp length: 167.00 mm<br>Maximum lamp diameter: 55.00 mm |  |  |
| Total power consumption (W): | 23                                                                                       |  |  |
| Voltage / Frequency:         | 220-240V/50-60Hz                                                                         |  |  |
| Warranty (Years):            | 2                                                                                        |  |  |
| Units per box:               | 2                                                                                        |  |  |
| Net Weight (Kg):             | 1.615                                                                                    |  |  |
| EAN:                         | 8435071402453                                                                            |  |  |