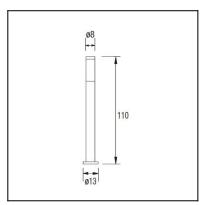

### **TECHNICAL CHARACTERISTICS**

| Type:                        | Beacon                                                                                   |  |  |
|------------------------------|------------------------------------------------------------------------------------------|--|--|
| IP Protection degrees:       | IP55                                                                                     |  |  |
| Light source 1:              | 1 x E27<br>max. 23W<br>Maximum lamp length: 167.00 mm<br>Maximum lamp diameter: 55.00 mm |  |  |
| Total power consumption (W): | 23                                                                                       |  |  |
| Voltage / Frequency:         | 220-240V/50-60Hz                                                                         |  |  |
| Warranty (Years):            | 2                                                                                        |  |  |
| Units per box:               | 2                                                                                        |  |  |
| Net Weight (Kg):             | 1.615                                                                                    |  |  |
| EAN:                         | 8435071402453                                                                            |  |  |