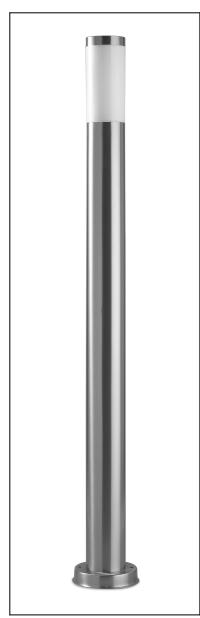

## ELECTRA 55-8790-Y4-M1

The photograph may not match the reference exactly. Please read the product description to identify the finish.

Download photometric file .ldt /.ies

Click on image to download energy label

### **TECHNICAL CHARACTERISTICS**

| Type:                        | Beacon                                                                                   |  |  |
|------------------------------|------------------------------------------------------------------------------------------|--|--|
| IP Protection degrees:       | IP55                                                                                     |  |  |
| Light source 1:              | 1 x E27<br>max. 23W<br>Maximum lamp length: 167.00 mm<br>Maximum lamp diameter: 55.00 mm |  |  |
| Total power consumption (W): | 23                                                                                       |  |  |
| Voltage / Frequency:         | 220-240V/50-60Hz                                                                         |  |  |
| Warranty (Years):            | 2                                                                                        |  |  |
| Units per box:               | 2                                                                                        |  |  |
| Net Weight (Kg):             | 1.615                                                                                    |  |  |
| EAN:                         | 8435071402453                                                                            |  |  |

### **MATERIALS / FINISHES**

Structure material: Stainless steel AISI202 Diffuser material: Polycarbonate

Structure finish: Polished Diffuser finish: Opal