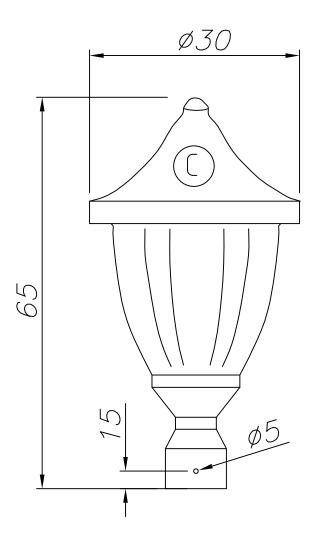

## **TECHNICAL CHARACTERISTICS**

| Type:                        | Streetlight head                                                                         |
|------------------------------|------------------------------------------------------------------------------------------|
| IP Protection degrees:       | IP23                                                                                     |
| Light source 1:              | 3 x E14<br>max. 60W<br>Maximum lamp length: 120.00 mm<br>Maximum lamp diameter: 35.00 mm |
| Total power consumption (W): | 180                                                                                      |
| Voltage / Frequency:         | 220-240V/50-60Hz                                                                         |
| Warranty (Years):            | 2                                                                                        |
| Units per box:               | 1                                                                                        |
| Net Weight (Kg):             | 4.485                                                                                    |
| EAN:                         | 8435111036426                                                                            |

## **MATERIALS / FINISHES**

Structure material: Injected aluminium Diffuser material: Glass

Structure finish: Oxide brown Diffuser finish: Transparent