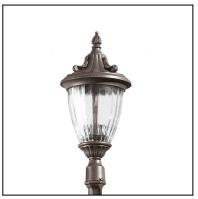

## **GALATEA** 60-9151-18-E7

The photograph may not match the reference exactly. Please read the product description to identify the finish.

Download photometric file .ldt /.ies

Click on image to download energy label

## **MATERIALS / FINISHES**

Structure material: Injected aluminium Diffuser material: Glass

Structure finish: Oxide brown Diffuser finish: Transparent