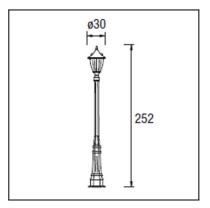

## **TECHNICAL CHARACTERISTICS**

| Type:                        | Streetlight head                                                                         |
|------------------------------|------------------------------------------------------------------------------------------|
| IP Protection degrees:       | IP23                                                                                     |
| Light source 1:              | 3 x E14<br>max. 60W<br>Maximum lamp length: 120.00 mm<br>Maximum lamp diameter: 35.00 mm |
| Total power consumption (W): | 180                                                                                      |
| Voltage / Frequency:         | 220-240V/50-60Hz                                                                         |
| Warranty (Years):            | 2                                                                                        |
| Units per box:               | 1                                                                                        |
| Net Weight (Kg):             | 4.485                                                                                    |
| EAN:                         | 8435111036426                                                                            |