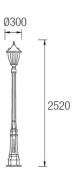

## **TECHNICAL CHARACTERISTICS**

| Type:                        | Streetlight head                                                                         |
|------------------------------|------------------------------------------------------------------------------------------|
| IP Protection degrees:       | IP23                                                                                     |
| Light source 1:              | 3 x E14<br>max. 60W<br>Maximum lamp length: 120.00 mm<br>Maximum lamp diameter: 35.00 mm |
| Total power consumption (W): | 180                                                                                      |
| Voltage / Frequency:         | 220-240V/50-60Hz                                                                         |
| Warranty (Years):            | 2                                                                                        |
| Units per box:               | 1                                                                                        |
| Net Weight (Kg):             | 4.485                                                                                    |
| EAN:                         | 8435111036426                                                                            |