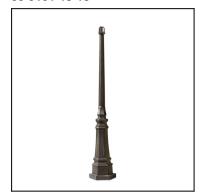

## **GALATEA** 60-9151-18-E7

The photograph may not match the reference exactly. Please read the product description to identify the finish.

Download photometric file .ldt /.ies

Click on image to download energy label

## **MATERIALS / FINISHES**

Structure material: Injected aluminium Diffuser material: Glass

Structure finish: Oxide brown Diffuser finish: Transparent