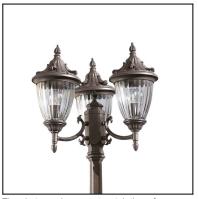

## **GALATEA** 60-9152-18-E7

The photograph may not match the reference exactly. Please read the product description to identify the finish.

Download photometric file .ldt /.ies

Click on image to download energy label

## **MATERIALS / FINISHES**

Structure material: Injected aluminium Diffuser material: Glass

Structure finish: Oxide brown Diffuser finish: Transparent