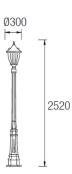

## 55-9151-18-18

Structure material: Structure finish:

Injected aluminium Oxide brown