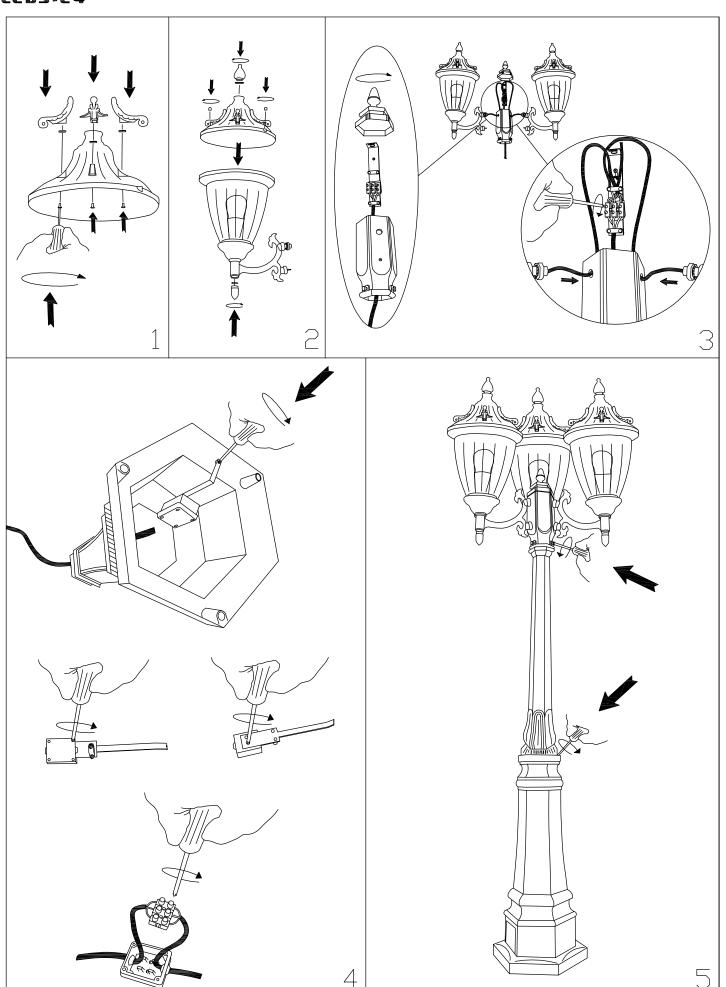

## **TECHNICAL CHARACTERISTICS**

| Type:                        | Streetlight head                                                                          |
|------------------------------|-------------------------------------------------------------------------------------------|
| IP Protection degrees:       | IP23                                                                                      |
| Light source 1:              | 3 x E27<br>max. 100W<br>Maximum lamp length: 167.00 mm<br>Maximum lamp diameter: 51.00 mm |
| Total power consumption (W): | 300                                                                                       |
| Voltage / Frequency:         | 220-240V/50-60Hz                                                                          |
| Warranty (Years):            | 2                                                                                         |
| Units per box:               | 1                                                                                         |
| Net Weight (Kg):             | 8.24                                                                                      |
| EAN:                         | 8435111036433                                                                             |

## **MATERIALS / FINISHES**

Structure material: Injected aluminium Diffuser material: Glass

Structure finish: Oxide brown Diffuser finish: Transparent