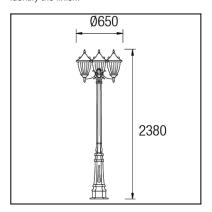

## **TECHNICAL CHARACTERISTICS**

| Type:                        | Streetlight head                                                                          |
|------------------------------|-------------------------------------------------------------------------------------------|
| IP Protection degrees:       | IP23                                                                                      |
| Light source 1:              | 3 x E27<br>max. 100W<br>Maximum lamp length: 167.00 mm<br>Maximum lamp diameter: 51.00 mm |
| Total power consumption (W): | 300                                                                                       |
| Voltage / Frequency:         | 220-240V/50-60Hz                                                                          |
| Warranty (Years):            | 2                                                                                         |
| Units per box:               | 1                                                                                         |
| Net Weight (Kg):             | 8.24                                                                                      |
| EAN:                         | 8435111036433                                                                             |