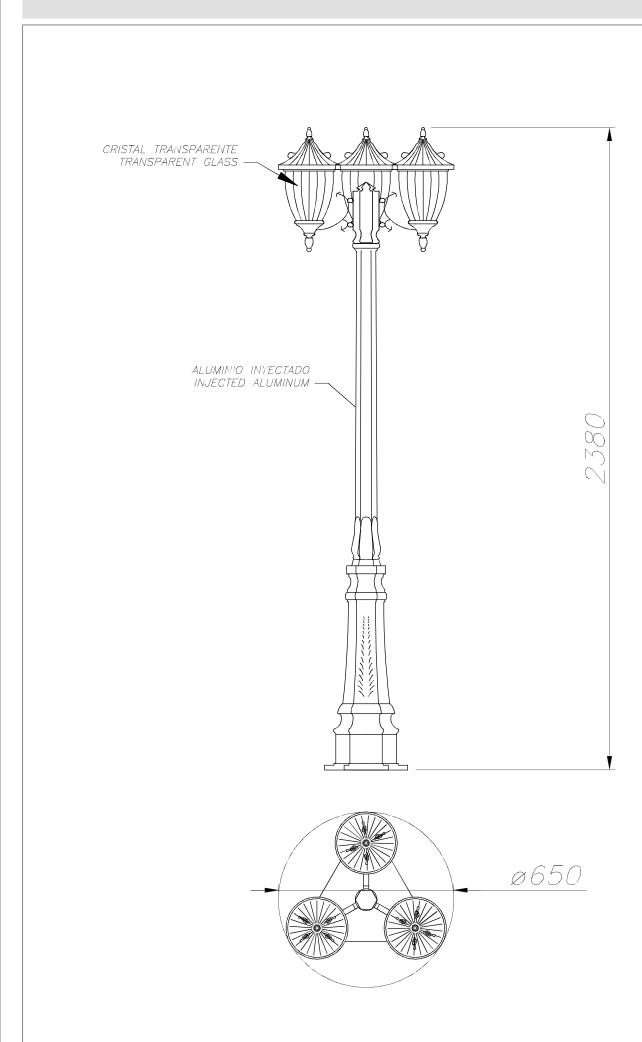

## **TECHNICAL CHARACTERISTICS**

| Type:                        | Streetlight head                                                                          |
|------------------------------|-------------------------------------------------------------------------------------------|
| IP Protection degrees:       | IP23                                                                                      |
| Light source 1:              | 3 x E27<br>max. 100W<br>Maximum lamp length: 167.00 mm<br>Maximum lamp diameter: 51.00 mm |
| Total power consumption (W): | 300                                                                                       |
| Voltage / Frequency:         | 220-240V/50-60Hz                                                                          |
| Warranty (Years):            | 2                                                                                         |
| Units per box:               | 1                                                                                         |
| Net Weight (Kg):             | 8.24                                                                                      |
| EAN:                         | 8435111036433                                                                             |

## **MATERIALS / FINISHES**

Structure material: Injected aluminium Diffuser material: Glass

Structure finish: Oxide brown Diffuser finish: Transparent