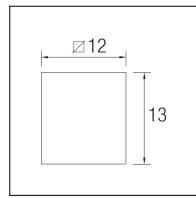

## **TECHNICAL CHARACTERISTICS**

| Туре:                  | Ceiling fixture                                                                         |  |
|------------------------|-----------------------------------------------------------------------------------------|--|
| IP Protection degrees: | IP44                                                                                    |  |
| IK Protection degrees: | IK05                                                                                    |  |
| Light source 1:        | 1 x E27<br>max. 50W<br>Maximum lamp length: 98.00 mm<br>Maximum lamp diameter: 97.00 mm |  |
| Voltage / Frequency:   | 220-240V/50-60Hz                                                                        |  |
| Warranty (Years):      | 2                                                                                       |  |
| Units per box:         | 4                                                                                       |  |
| Net Weight (Kg):       | 0.775                                                                                   |  |
| EAN:                   | 8435111088760                                                                           |  |