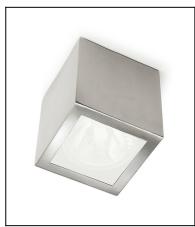

## Description

Straight edged light unit. Satinised glass diffuser with body produced in AISI 316 stainless steel. If properly maintained it is suitable for marine and coastal environments. Compatible with LED, compact fluorescent and halogen lamps.

'<mark>'</mark>leds.c4

15-9558-CA-B8

**AFRODITA** 

## **MATERIALS / FINISHES**

| Structure material: | Stainless steel AISI316 | Diffuser material: | Glass |
|---------------------|-------------------------|--------------------|-------|
| Structure finish:   | Polished                | Diffuser finish:   | Matt  |