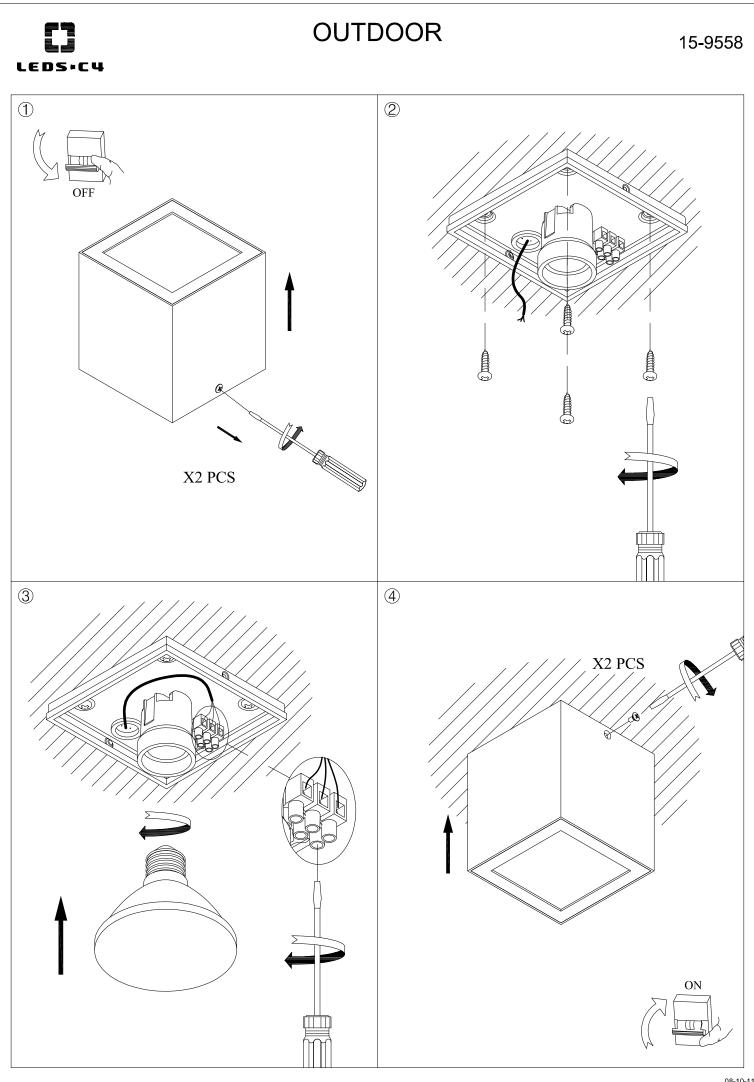

|  |
| Warranty (Years):      | 2                                                                                       |  |
| Units per box:         | 4                                                                                       |  |
| Net Weight (Kg):       | 0.775                                                                                   |  |
| EAN:                   | 8435111088760                                                                           |  |



## **MATERIALS / FINISHES**

| Structure material: | Stainless steel AISI316 | Diffuser material: | Glass |
|---------------------|-------------------------|--------------------|-------|
| Structure finish:   | Polished                | Diffuser finish:   | Matt  |

15-9558