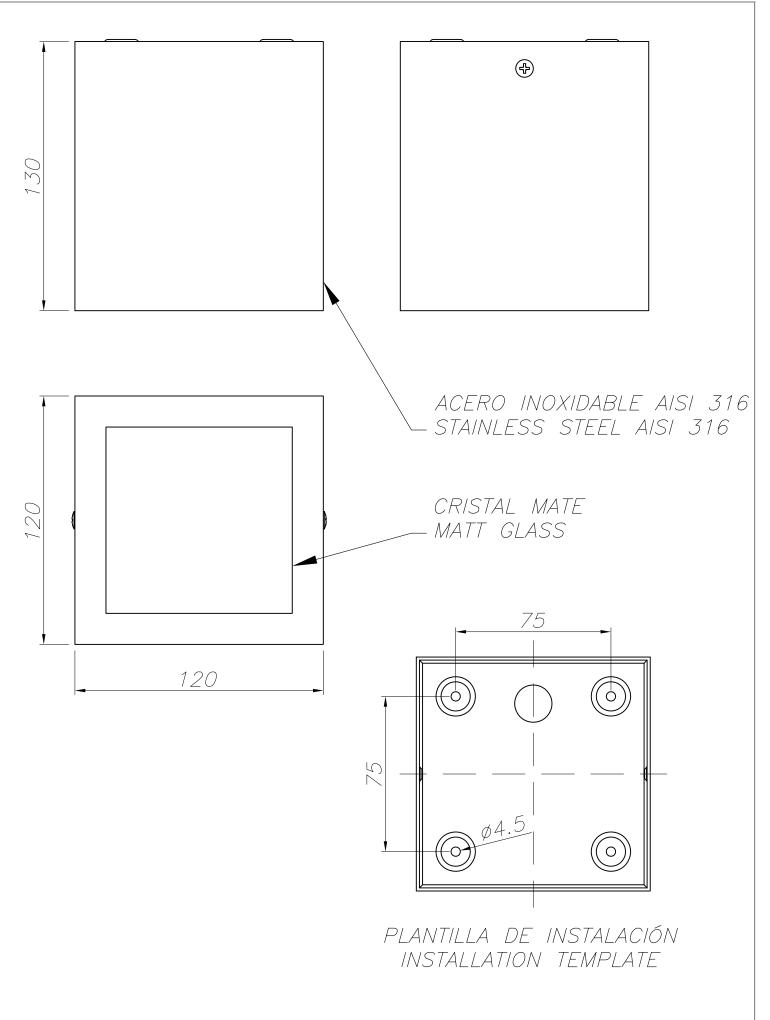

## Description

Straight edged light unit. Satinised glass diffuser with body produced in AISI 316 stainless steel. If properly maintained it is suitable for marine and coastal environments. Compatible with LED, compact fluorescent and halogen lamps.

## **TECHNICAL CHARACTERISTICS**

| Туре:                  | Ceiling fixture                                                                         |  |
|------------------------|-----------------------------------------------------------------------------------------|--|
| IP Protection degrees: | IP44                                                                                    |  |
| IK Protection degrees: | IK05                                                                                    |  |
| Light source 1:        | 1 x E27<br>max. 50W<br>Maximum lamp length: 98.00 mm<br>Maximum lamp diameter: 97.00 mm |  |
| Voltage / Frequency:   | 220-240V/50-60Hz                                                                        |  |
| Warranty (Years):      | 2                                                                                       |  |
| Units per box:         | 4                                                                                       |  |
| Net Weight (Kg):       | 0.775                                                                                   |  |
| EAN:                   | 8435111088760                                                                           |  |

## **MATERIALS / FINISHES**

| Structure material: | Stainless steel AISI316 | Diffuser material: | Glass |
|---------------------|-------------------------|--------------------|-------|
| Structure finish:   | Polished                | Diffuser finish:   | Matt  |