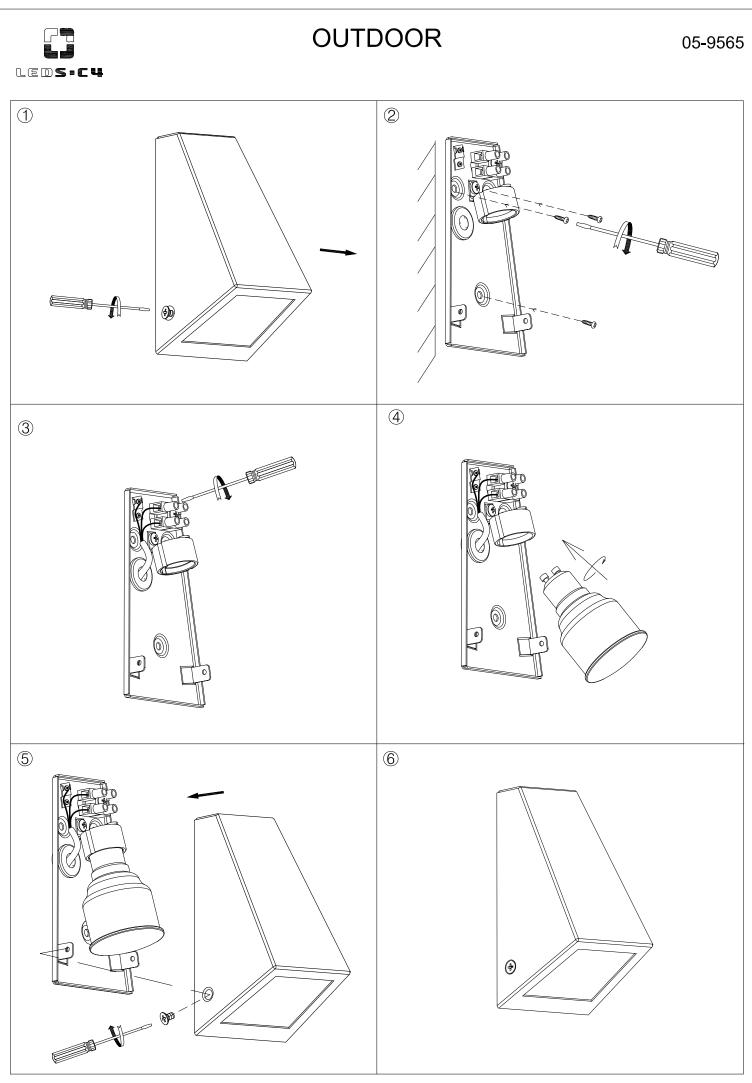

## ANGLE 05-9565-Z5-B8

The photograph may not match the reference exactly. Please read the product description to identify the finish.

#### **TECHNICAL CHARACTERISTICS**

| Туре:                        | Wall fixture                                          |  |
|------------------------------|-------------------------------------------------------|--|
| IP Protection degrees:       | IP44                                                  |  |
| IK Protection degrees:       | IK04                                                  |  |
| Light source 1:              | 1 x GU10<br>max. 35W<br>Maximum lamp length: 70.00 mm |  |
| Total power consumption (W): | 35                                                    |  |
| Voltage / Frequency:         | 220-240V/50-60Hz                                      |  |
| Warranty (Years):            | 2                                                     |  |
| Units per box:               | 18                                                    |  |
| Net Weight (Kg):             | 0.37                                                  |  |
| EAN:                         | 8435111088593                                         |  |