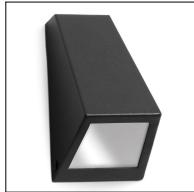

## ANGLE 05-9565-Z5-B8

The photograph may not match the reference exactly. Please read the product description to identify the finish.

### **MATERIALS / FINISHES**

| Structure material: | Galvanized steel | Diffuser material: | Glass |
|---------------------|------------------|--------------------|-------|
| Structure finish:   | Urban grey       | Diffuser finish:   | Matt  |