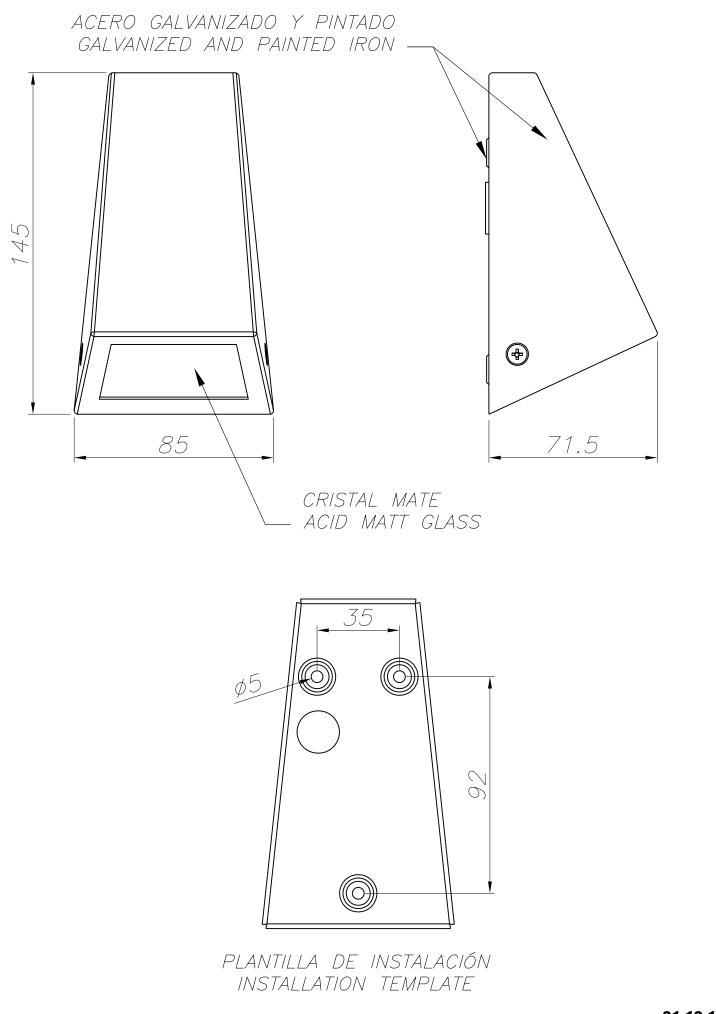

#### **TECHNICAL CHARACTERISTICS**

| Туре:                        | Wall fixture                                          |  |
|------------------------------|-------------------------------------------------------|--|
| IP Protection degrees:       | IP44                                                  |  |
| IK Protection degrees:       | IK04                                                  |  |
| Light source 1:              | 1 x GU10<br>max. 35W<br>Maximum lamp length: 70.00 mm |  |
| Total power consumption (W): | 35                                                    |  |
| Voltage / Frequency:         | 220-240V/50-60Hz                                      |  |
| Warranty (Years):            | 2                                                     |  |
| Units per box:               | 18                                                    |  |
| Net Weight (Kg):             | 0.37                                                  |  |
| EAN:                         | 8435111088593                                         |  |

### **MATERIALS / FINISHES**

| Structure material: | Galvanized steel | Diffuser material: | Glass |
|---------------------|------------------|--------------------|-------|
| Structure finish:   | Urban grey       | Diffuser finish:   | Matt  |