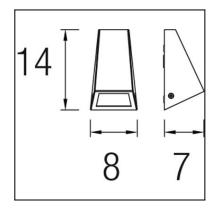

#### **TECHNICAL CHARACTERISTICS**

| Туре:                        | Wall fixture                                          |  |
|------------------------------|-------------------------------------------------------|--|
| IP Protection degrees:       | IP44                                                  |  |
| IK Protection degrees:       | IK04                                                  |  |
| Light source 1:              | 1 x GU10<br>max. 35W<br>Maximum lamp length: 70.00 mm |  |
| Total power consumption (W): | 35                                                    |  |
| Voltage / Frequency:         | 220-240V/50-60Hz                                      |  |
| Warranty (Years):            | 2                                                     |  |
| Units per box:               | 18                                                    |  |
| Net Weight (Kg):             | 0.37                                                  |  |
| EAN:                         | 8435111088593                                         |  |