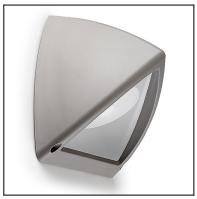

## **TECHNICAL CHARACTERISTICS**

| Type:                        | Wall fixture                                          |
|------------------------------|-------------------------------------------------------|
| IP Protection degrees:       | IP54                                                  |
| Light source 1:              | 1 x E27<br>max. 23W<br>Maximum lamp length: 140.00 mm |
| Total power consumption (W): | 23                                                    |
| Voltage / Frequency:         | 220-240V/50-60Hz                                      |
| Warranty (Years):            | 2                                                     |
| Units per box:               | 12                                                    |
| Net Weight (Kg):             | 0.64                                                  |
| EAN:                         | 8435111089361                                         |