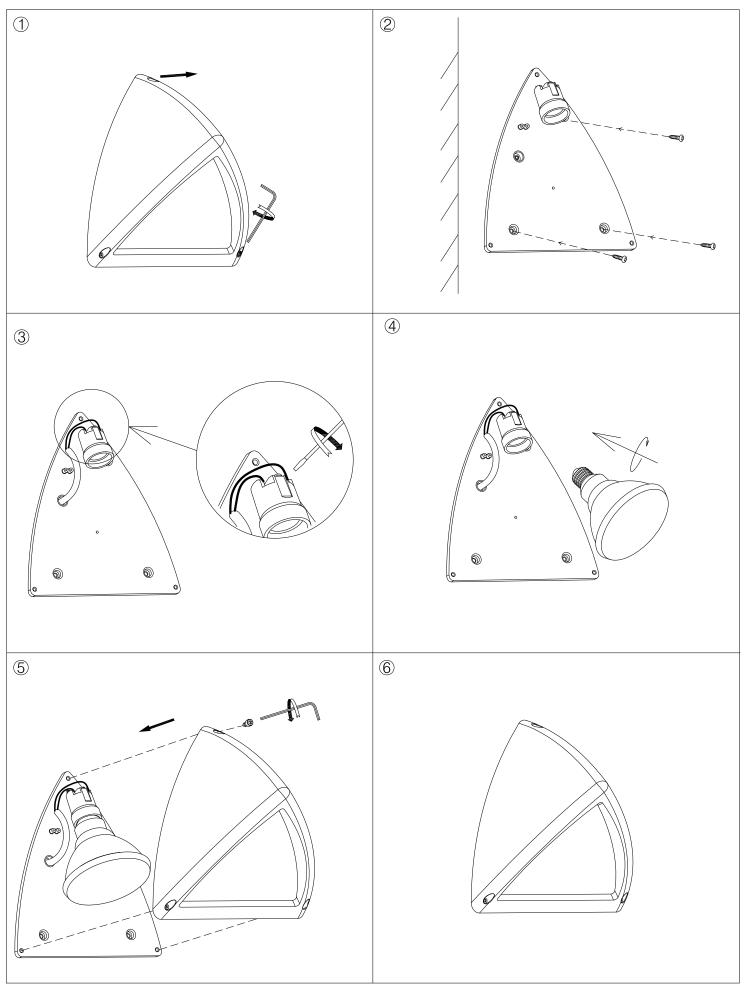

## **TECHNICAL CHARACTERISTICS**

| Type:                        | Wall fixture                                          |
|------------------------------|-------------------------------------------------------|
| IP Protection degrees:       | IP54                                                  |
| Light source 1:              | 1 x E27<br>max. 23W<br>Maximum lamp length: 140.00 mm |
| Total power consumption (W): | 23                                                    |
| Voltage / Frequency:         | 220-240V/50-60Hz                                      |
| Warranty (Years):            | 2                                                     |
| Units per box:               | 12                                                    |
| Net Weight (Kg):             | 0.64                                                  |
| EAN:                         | 8435111089361                                         |

## **MATERIALS / FINISHES**

Structure ABS Diffuser material: Glass

material:

Structure finish: Grey Diffuser finish: Matt