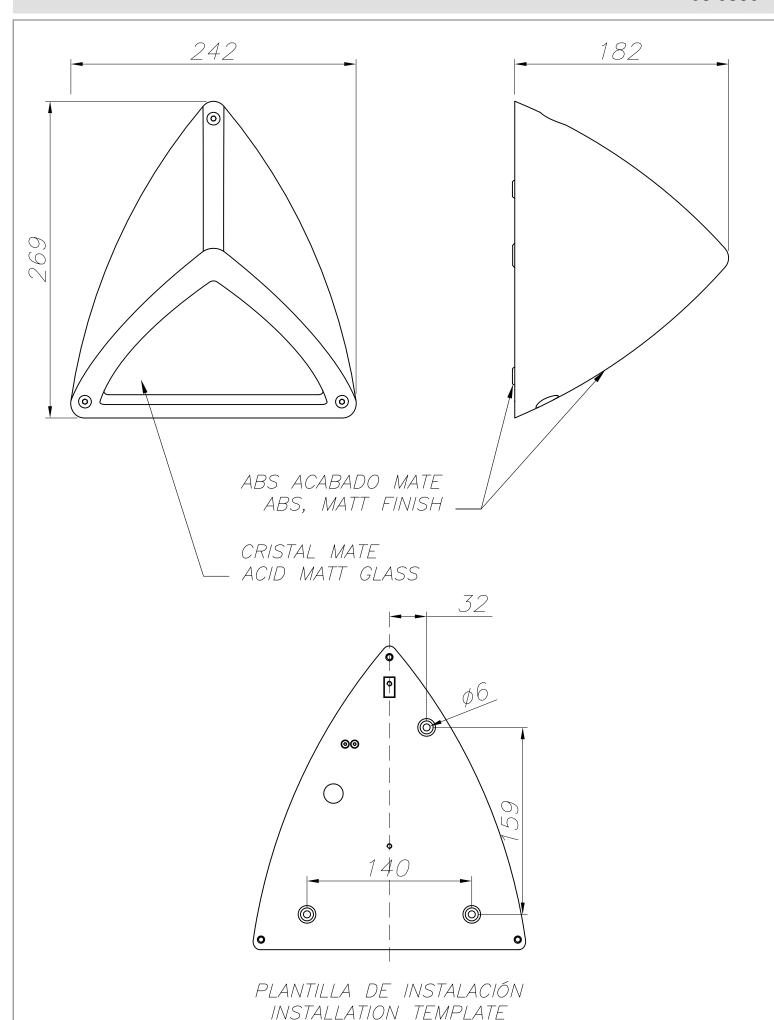

## **TECHNICAL CHARACTERISTICS**

| Type:                        | Wall fixture                                          |
|------------------------------|-------------------------------------------------------|
| IP Protection degrees:       | IP54                                                  |
| Light source 1:              | 1 x E27<br>max. 23W<br>Maximum lamp length: 140.00 mm |
| Total power consumption (W): | 23                                                    |
| Voltage / Frequency:         | 220-240V/50-60Hz                                      |
| Warranty (Years):            | 2                                                     |
| Units per box:               | 12                                                    |
| Net Weight (Kg):             | 0.64                                                  |
| EAN:                         | 8435111089361                                         |

## **MATERIALS / FINISHES**

Structure ABS Diffuser material: Glass

material:

Structure finish: Grey Diffuser finish: Matt